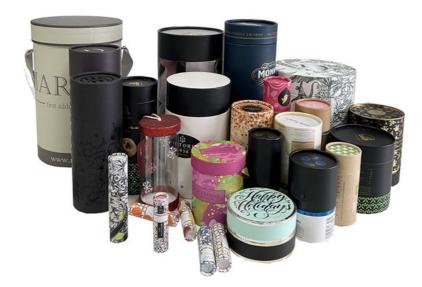

#### More Images

6 XL PACKAGING

6 XL PACKAGING

custom paper packaging tubes, custom paper canister packaging, round paper packaging tubes

for more products please visit us on custom-packagingbox.com

In our cardboard gift box factory, the paper tube box and paper cylinder box are truly remarkable. Our paper tube box and paper cylinder box are crafted with utmost care and precision. These paper tube box and paper cylinder box are designed to perfection, ensuring both style and functionality.

We take pride in our wide range of paper tube box and paper cylinder box offerings. From elegant to unique, our paper tube box and paper cylinder box can fulfill all your packaging needs. The paper tube box and paper cylinder box are made from high-quality materials, guaranteeing durability.

Whether it's for a special occasion or everyday use, our paper tube box and paper cylinder box are ideal. The beauty of the paper tube box and paper cylinder box lies not only in their appearance but also in their practicality. Explore our collection of paper tube box and paper cylinder box and discover the perfect packaging solution for your products. Our factory is dedicated to producing the finest paper tube box and paper cylinder box. Experience the excellence of our paper tube box and paper cylinder box today.