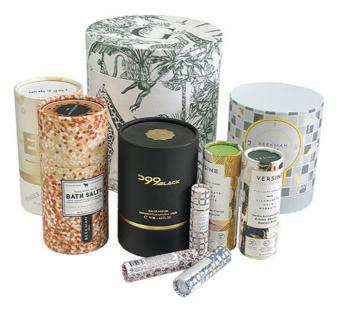

#### More Images

6 XL PACKAGING

6 XL PACKAGING

custom paper packaging tubes, custom paper canister packaging, round paper packaging tubes

for more products please visit us on custom-packagingbox.com

#### Custom Printed Pulp Paper Tube Round Kraft Packaging Box For Tea Coffee Candy Chocolate

One of the significant advantages of Cardboard Packaging Tubes is their space-saving nature. They can be neatly stacked or arranged, optimizing storage and display areas. This makes them ideal for retailers and warehouses. Cardboard Packaging Tubes.

Moreover, Cardboard Packaging Tubes offer excellent protection against moisture, dust, and damage. They keep the contents inside safe and intact, ensuring the quality and integrity of the products. Cardboard Packaging Tubes.

In the world of marketing, Cardboard Packaging Tubes play a crucial role. Their attractive appearance catches the consumers' eyes and entices them to explore what's inside. It creates a positive first impression and enhances the perceived value of the product. Cardboard Packaging Tubes.

Whether it's for small-scale businesses or large enterprises, Cardboard Packaging Tubes are a cost-effective packaging solution. They offer a balance between quality and affordability, allowing you to package your products professionally without breaking the bank. Cardboard Packaging Tubes.