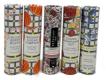

# **Product Description**

| Item                  | Custom Package Tubes,Custom Logo Design Paper Tube,             |
|-----------------------|-----------------------------------------------------------------|
| Size                  | L*W*H                                                           |
| Printing              | Offset priting                                                  |
|                       | 4 colors(CMYK) process                                          |
| Surface Disposal      | Hot Stamping, Varnishing, Spot UV etc.                          |
| Boxes Accessories     | Cardboard/Hardboard tray                                        |
| MOQ                   | 500pcs                                                          |
| Artwork Formats       | AI, PDF, CDR, ETC are welcomed                                  |
| Packaging             | Standard Export Carton                                          |
| Sample Time           | 5-7 days for Custom Package Tubes                               |
| Production lead time: | 20 days for Custom Package Tubes                                |
| Payment               | 30% deposit in advance, 70% balance against B/L.                |
| QC                    | 3 times from material selection,100% inspection for mass goods. |
| Certificate           | ISO certificate, Disney, Sedex, FSC .                           |