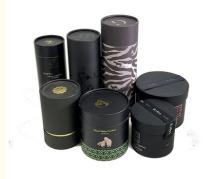

### Custom Printed Pulp Paper Tube Round Kraft Packaging Box For Tea Coffee **Candy Chocolate**

#### Custom Printed Pulp Paper Tube Round Kraft Packaging Box For Tea Coffee Candy Chocolate

One of the significant advantages of Cardboard Packaging Tubes is their space-saving nature. They can be neatly stacked or arranged, optimizing storage and display areas. This makes them ideal for retailers and warehouses. Cardboard Packaging Tubes.

Moreover, Cardboard Packaging Tubes offer excellent protection against moisture, dust, and damage. They keep the contents inside safe and intact, ensuring the quality and integrity of the products. Cardboard Packaging Tubes.

In the world of marketing, Cardboard Packaging Tubes play a crucial role. Their attractive appearance catches the consumers' eyes and entices them to explore what's inside. It creates a positive first impression and enhances the perceived value of the product. Cardboard Packaging Tubes.

Whether it's for small-scale businesses or large enterprises, Cardboard Packaging Tubes are a cost-effective packaging solution. They offer a balance between quality and affordability, allowing you to package your products professionally without breaking the bank. Cardboard Packaging Tubes.