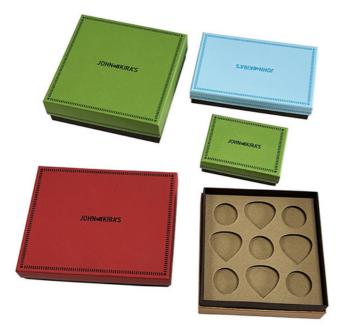

Introducing the Chocolate Box, 2 parts lid base chocolate paper boxes. This chocolate box features a top and bottom cover in a flip-open design, crafted from eco-friendly materials including 1200g paperboard and 120g kraft paper. The chocolate gift box top cover showcases a simple solid color design in options such as blue or green, with a thick and dark UV logo embossed on top, providing a tactile raised texture. The chocolate gift packaging box edges of the cover are accentuated with wide UV stripes for a touch of elegance and sophistication, ensuring a visually appealing yet understated overall aesthetic. The bottom cover of the chocolate boxes features a brown printed and embossed design, adding a tactile and textured feel to the chocolate packaging gift box, enhancing its visual and tactile appeal.

Upon opening the lid base gift packaging box, a brown inner tray made of paperboard is revealed, featuring circular, square, and heart-shaped slots to accommodate chocolates of different shapes.

In need of a stylish and durable packaging solution for your chocolates? Look no further than the Chocolate Box. Elevate the presentation of your chocolates with this sophisticated and eco-friendly chocolate packaging box option.