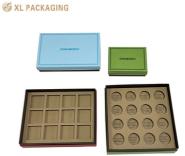

Introducing the Chocolate Box, 2 parts lid base chocolate paper boxes. This chocolate box features a top and bottom cover in a flip-open design, crafted from eco-friendly materials including 1200g paperboard and 120g kraft paper. The chocolate gift box top cover showcases a simple solid color design in options such as blue or green, with a thick and dark UV logo embossed on top, providing a tactile raised texture. The chocolate gift packaging box edges of the cover are accentuated with wide UV stripes for a touch of elegance and sophistication, ensuring a visually appealing yet understated overall aesthetic. The bottom cover of the chocolate boxes features a brown printed and embossed design, adding a tactile and textured feel to the chocolate packaging gift box, enhancing its visual and tactile appeal.

Upon opening the lid base gift packaging box, a brown inner tray made of paperboard is revealed, featuring circular, square, and heart-shaped slots to accommodate chocolates of different shapes.

In need of a stylish and durable packaging solution for your chocolates? Look no further than the Chocolate Box. Elevate the presentation of your chocolates with this sophisticated and eco-friendly chocolate packaging box option.