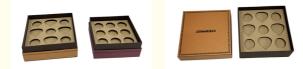

Introducing the Chocolate Box, 2 parts lid base chocolate paper boxes. This chocolate box features a top and bottom cover in a flip-open design, crafted from eco-friendly materials including 1200g paperboard and 120g kraft paper. The chocolate gift box top cover showcases a simple solid color design in options such as blue or green, with a thick and dark UV logo embossed on top, providing a tactile raised texture. The chocolate gift packaging box edges of the cover are accentuated with wide UV stripes for a touch of elegance and sophistication, ensuring a visually appealing yet understated overall aesthetic. The bottom cover of the chocolate boxes features a brown printed and embossed design, adding a tactile and textured feel to the chocolate packaging gift box, enhancing its visual and tactile appeal.

Upon opening the lid base gift packaging box, a brown inner tray made of paperboard is revealed, featuring circular, square, and heart-shaped slots to accommodate chocolates of different shapes.

In need of a stylish and durable packaging solution for your chocolates? Look no further than the Chocolate Box. Elevate the presentation of your chocolates with this sophisticated and eco-friendly chocolate packaging box option.