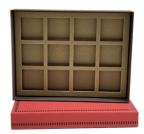

Introducing the Chocolate Box, 2 parts lid base chocolate paper boxes. This chocolate box features a top and bottom cover in a flip-open design, crafted from eco-friendly materials including 1200g paperboard and 120g kraft paper. The chocolate gift box top cover showcases a simple solid color design in options such as blue or green, with a thick and dark UV logo embossed on top, providing a tactile raised texture. The chocolate gift packaging box edges of the cover are accentuated with wide UV stripes for a touch of elegance and sophistication, ensuring a visually appealing yet understated overall aesthetic. The bottom cover of the chocolate boxes features a brown printed and embossed design, adding a tactile and textured feel to the chocolate packaging gift box, enhancing its visual and tactile appeal.

Upon opening the lid base gift packaging box, a brown inner tray made of paperboard is revealed, featuring circular, square, and heart-shaped slots to accommodate chocolates of different shapes.

In need of a stylish and durable packaging solution for your chocolates? Look no further than the Chocolate Box. Elevate the presentation of your chocolates with this sophisticated and eco-friendly chocolate packaging box option.