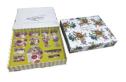

Magnetic Skin Care Gift Package, Matt Lamination Skin Care Gift Package, Packaging Cosmetic Box Customized

**SXL PACKAGING** 

Our Magnetic book shape Gift Box ensures long-lasting protection for CMYK cosmetic bottle jar with blister tray. For Practical Design, the book shape design not only adds touch of elegance to your product packaging, but also provides convenient storage solution for cosmetic bottles and jars. Personalize the Magnetic Gift Box with your logo and create unique brand experience for your customers. Them perfect for packaging and displaying CMYK cosmetic products, the box with blister tray helps keep items organized and secure during shipping or display. We offer excellent customer service to assist you with any concerns or inquiries regarding our Magnetic book shape Gift Box.

#### **Product Description**

| ltem              | Custom Elegent inside white colour printing Magnetic SkinCare Packaging 157gsm<br>artpaper packing Cosmetic Box |  |  |  |  |  |
|-------------------|-----------------------------------------------------------------------------------------------------------------|--|--|--|--|--|
| Box Shape         | book shape Gift Box                                                                                             |  |  |  |  |  |
| Material          | 157gsm art paper+2mm hard paper board                                                                           |  |  |  |  |  |
| Size              | Customized                                                                                                      |  |  |  |  |  |
| Feature           | Eco-friendly                                                                                                    |  |  |  |  |  |
| Printing Handling | Matt Lamination, cmyk                                                                                           |  |  |  |  |  |
| Design            | customer provide                                                                                                |  |  |  |  |  |
| Colour            | Accept Customized Logo Printing                                                                                 |  |  |  |  |  |
| Sample            | plain sample 1-2days, colorful sample 4-7days;                                                                  |  |  |  |  |  |
| Type of Shipping  | express, air, train, sea shipping                                                                               |  |  |  |  |  |
| Boxes Accessories | blister tray+cardpaper                                                                                          |  |  |  |  |  |
| Usage             | Cosmetic/ Perfume/Skin Care Etc                                                                                 |  |  |  |  |  |
| MOQ               | 500pcs, 1000pcs                                                                                                 |  |  |  |  |  |
| Certificate       | ISO certificate, Disney, Sedex, FSC .                                                                           |  |  |  |  |  |
| Artwork Formats   | AI, PDF, CDR, ETC are welcomed                                                                                  |  |  |  |  |  |
| Payment           | 30% deposit in advance, 70% balance against B/L.                                                                |  |  |  |  |  |
|                   |                                                                                                                 |  |  |  |  |  |