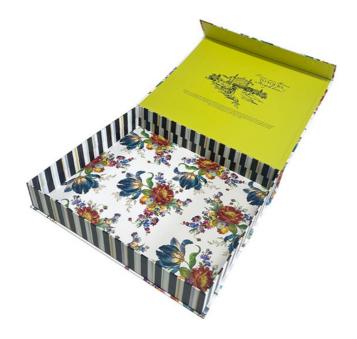

#### More Images

6 XL PACKAGING

S XL PACKAGING

Our Magnetic book shape Gift Box ensures long-lasting protection for CMYK cosmetic bottle jar with blister tray. For Practical Design, the book shape design not only adds touch of elegance to your product packaging, but also provides convenient storage solution for cosmetic bottles and jars. Personalize the Magnetic Gift Box with your logo and create unique brand experience for your customers. Them perfect for packaging and displaying CMYK cosmetic products, the box with blister tray helps keep items organized and secure during shipping or display. We offer excellent customer service to assist you with any concerns or inquiries regarding our Magnetic book shape Gift Box.

#### **Product Description**

| ltem              | Custom Elegent inside white colour printing Magnetic SkinCare Packaging 157gsm<br>artpaper packing Cosmetic Box |  |  |  |  |  |
|-------------------|-----------------------------------------------------------------------------------------------------------------|--|--|--|--|--|
| Box Shape         | book shape Gift Box                                                                                             |  |  |  |  |  |
| Material          | 157gsm art paper+2mm hard paper board                                                                           |  |  |  |  |  |
| Size              | Customized                                                                                                      |  |  |  |  |  |
| Feature           | Eco-friendly                                                                                                    |  |  |  |  |  |
| Printing Handling | Matt Lamination, cmyk                                                                                           |  |  |  |  |  |
| Design            | customer provide                                                                                                |  |  |  |  |  |
| Colour            | Accept Customized Logo Printing                                                                                 |  |  |  |  |  |
| Sample            | plain sample 1-2days, colorful sample 4-7days;                                                                  |  |  |  |  |  |
| Type of Shipping  | express, air, train, sea shipping                                                                               |  |  |  |  |  |
| Boxes Accessories | blister tray+cardpaper                                                                                          |  |  |  |  |  |
| Usage             | Cosmetic/ Perfume/Skin Care Etc                                                                                 |  |  |  |  |  |
| MOQ               | 500pcs, 1000pcs                                                                                                 |  |  |  |  |  |
| Certificate       | ISO certificate, Disney, Sedex, FSC .                                                                           |  |  |  |  |  |
| Artwork Formats   | AI, PDF, CDR, ETC are welcomed                                                                                  |  |  |  |  |  |
| Payment           | 30% deposit in advance, 70% balance against B/L.                                                                |  |  |  |  |  |
|                   |                                                                                                                 |  |  |  |  |  |