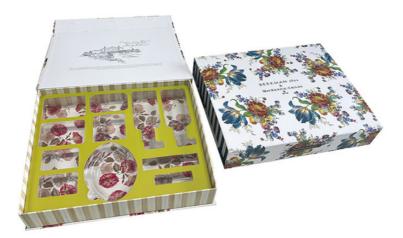

#### More Images

6 XL PACKAGING

S XL PACKAGING

Our Magnetic book shape Gift Box ensures long-lasting protection for CMYK cosmetic bottle jar with blister tray. For Practical Design, the book shape design not only adds touch of elegance to your product packaging, but also provides convenient storage solution for cosmetic bottles and jars. Personalize the Magnetic Gift Box with your logo and create unique brand experience for your customers. Them perfect for packaging and displaying CMYK cosmetic products, the box with blister tray helps keep items organized and secure during shipping or display. We offer excellent customer service to assist you with any concerns or inquiries regarding our Magnetic book shape Gift Box.

#### **Product Description**

| ltem              | Custom Elegent inside white colour printing Magnetic SkinCare Packaging 157gsm<br>artpaper packing Cosmetic Box |  |  |  |  |  |
|-------------------|-----------------------------------------------------------------------------------------------------------------|--|--|--|--|--|
| Box Shape         | book shape Gift Box                                                                                             |  |  |  |  |  |
| Material          | 157gsm art paper+2mm hard paper board                                                                           |  |  |  |  |  |
| Size              | Customized                                                                                                      |  |  |  |  |  |
| Feature           | Eco-friendly                                                                                                    |  |  |  |  |  |
| Printing Handling | Matt Lamination, cmyk                                                                                           |  |  |  |  |  |
| Design            | customer provide                                                                                                |  |  |  |  |  |
| Colour            | Accept Customized Logo Printing                                                                                 |  |  |  |  |  |
| Sample            | plain sample 1-2days, colorful sample 4-7days;                                                                  |  |  |  |  |  |
| Type of Shipping  | express, air, train, sea shipping                                                                               |  |  |  |  |  |
| Boxes Accessories | blister tray+cardpaper                                                                                          |  |  |  |  |  |
| Usage             | Cosmetic/ Perfume/Skin Care Etc                                                                                 |  |  |  |  |  |
| MOQ               | 500pcs, 1000pcs                                                                                                 |  |  |  |  |  |
| Certificate       | ISO certificate, Disney, Sedex, FSC .                                                                           |  |  |  |  |  |
| Artwork Formats   | AI, PDF, CDR, ETC are welcomed                                                                                  |  |  |  |  |  |
| Payment           | 30% deposit in advance, 70% balance against B/L.                                                                |  |  |  |  |  |
|                   |                                                                                                                 |  |  |  |  |  |