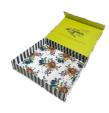

Our Magnetic book shape Gift Box ensures long-lasting protection for CMYK cosmetic bottle jar with blister tray. For Practical Design, the book shape design not only adds touch of elegance to your product packaging, but also provides convenient storage solution for cosmetic bottles and jars. Personalize the Magnetic Gift Box with your logo and create unique brand experience for your customers. Them perfect for packaging and displaying CMYK cosmetic products, the box with blister tray helps keep items organized and secure during shipping or display. We offer excellent customer service to assist you with any concerns or inquiries regarding our Magnetic book shape Gift Box.

#### **Product Description**

| ltem              | Custom Elegent inside white colour printing Magnetic SkinCare Packaging 157gsm<br>artpaper packing Cosmetic Box |  |  |  |  |  |
|-------------------|-----------------------------------------------------------------------------------------------------------------|--|--|--|--|--|
| Box Shape         | book shape Gift Box                                                                                             |  |  |  |  |  |
| Material          | 157gsm art paper+2mm hard paper board                                                                           |  |  |  |  |  |
| Size              | Customized                                                                                                      |  |  |  |  |  |
| Feature           | Eco-friendly                                                                                                    |  |  |  |  |  |
| Printing Handling | Matt Lamination, cmyk                                                                                           |  |  |  |  |  |
| Design            | customer provide                                                                                                |  |  |  |  |  |
| Colour            | Accept Customized Logo Printing                                                                                 |  |  |  |  |  |
| Sample            | plain sample 1-2days, colorful sample 4-7days;                                                                  |  |  |  |  |  |
| Type of Shipping  | express, air, train, sea shipping                                                                               |  |  |  |  |  |
| Boxes Accessories | blister tray+cardpaper                                                                                          |  |  |  |  |  |
| Usage             | Cosmetic/ Perfume/Skin Care Etc                                                                                 |  |  |  |  |  |
| MOQ               | 500pcs, 1000pcs                                                                                                 |  |  |  |  |  |
| Certificate       | ISO certificate, Disney, Sedex, FSC .                                                                           |  |  |  |  |  |
| Artwork Formats   | AI, PDF, CDR, ETC are welcomed                                                                                  |  |  |  |  |  |
| Payment           | 30% deposit in advance, 70% balance against B/L.                                                                |  |  |  |  |  |
|                   |                                                                                                                 |  |  |  |  |  |