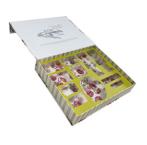

Our Magnetic book shape Gift Box ensures long-lasting protection for CMYK cosmetic bottle jar with blister tray. For Practical Design, the book shape design not only adds touch of elegance to your product packaging, but also provides convenient storage solution for cosmetic bottles and jars. Personalize the Magnetic Gift Box with your logo and create unique brand experience for your customers. Them perfect for packaging and displaying CMYK cosmetic products, the box with blister tray helps keep items organized and secure during shipping or display. We offer excellent customer service to assist you with any concerns or inquiries regarding our Magnetic book shape Gift Box.

#### **Product Description**

| ltem              | Custom Elegent inside white colour printing Magnetic SkinCare Packaging 157gsm<br>artpaper packing Cosmetic Box |  |  |  |  |  |
|-------------------|-----------------------------------------------------------------------------------------------------------------|--|--|--|--|--|
| Box Shape         | book shape Gift Box                                                                                             |  |  |  |  |  |
| Material          | 157gsm art paper+2mm hard paper board                                                                           |  |  |  |  |  |
| Size              | Customized                                                                                                      |  |  |  |  |  |
| Feature           | Eco-friendly                                                                                                    |  |  |  |  |  |
| Printing Handling | Matt Lamination, cmyk                                                                                           |  |  |  |  |  |
| Design            | customer provide                                                                                                |  |  |  |  |  |
| Colour            | Accept Customized Logo Printing                                                                                 |  |  |  |  |  |
| Sample            | plain sample 1-2days, colorful sample 4-7days;                                                                  |  |  |  |  |  |
| Type of Shipping  | express, air, train, sea shipping                                                                               |  |  |  |  |  |
| Boxes Accessories | blister tray+cardpaper                                                                                          |  |  |  |  |  |
| Usage             | Cosmetic/ Perfume/Skin Care Etc                                                                                 |  |  |  |  |  |
| MOQ               | 500pcs, 1000pcs                                                                                                 |  |  |  |  |  |
| Certificate       | ISO certificate, Disney, Sedex, FSC .                                                                           |  |  |  |  |  |
| Artwork Formats   | AI, PDF, CDR, ETC are welcomed                                                                                  |  |  |  |  |  |
| Payment           | 30% deposit in advance, 70% balance against B/L.                                                                |  |  |  |  |  |
|                   |                                                                                                                 |  |  |  |  |  |