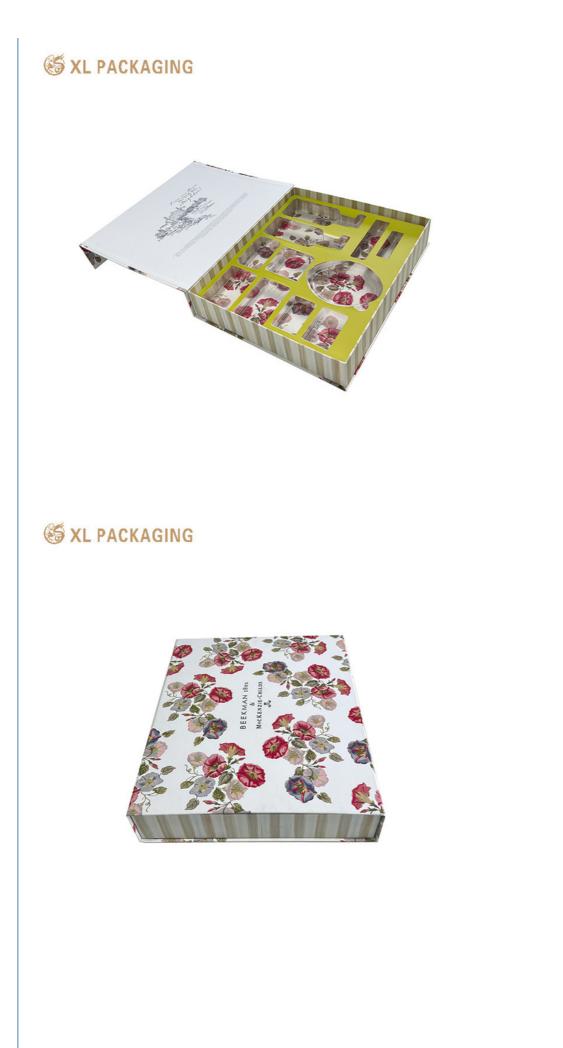

#### More Images

6 XL PACKAGING

S XL PACKAGING

Our Magnetic book shape Gift Box ensures long-lasting protection for CMYK cosmetic bottle jar with blister tray. For Practical Design, the book shape design not only adds touch of elegance to your product packaging, but also provides convenient storage solution for cosmetic bottles and jars. Personalize the Magnetic Gift Box with your logo and create unique brand experience for your customers. Them perfect for packaging and displaying CMYK cosmetic products, the box with blister tray helps keep items organized and secure during shipping or display. We offer excellent customer service to assist you with any concerns or inquiries regarding our Magnetic book shape Gift Box.

#### **Product Description**

| ltem              | Custom Elegent inside white colour printing Magnetic SkinCare Packaging 157gsm<br>artpaper packing Cosmetic Box |  |  |  |  |  |
|-------------------|-----------------------------------------------------------------------------------------------------------------|--|--|--|--|--|
| Box Shape         | book shape Gift Box                                                                                             |  |  |  |  |  |
| Material          | 157gsm art paper+2mm hard paper board                                                                           |  |  |  |  |  |
| Size              | Customized                                                                                                      |  |  |  |  |  |
| Feature           | Eco-friendly                                                                                                    |  |  |  |  |  |
| Printing Handling | Matt Lamination, cmyk                                                                                           |  |  |  |  |  |
| Design            | customer provide                                                                                                |  |  |  |  |  |
| Colour            | Accept Customized Logo Printing                                                                                 |  |  |  |  |  |
| Sample            | plain sample 1-2days, colorful sample 4-7days;                                                                  |  |  |  |  |  |
| Type of Shipping  | express, air, train, sea shipping                                                                               |  |  |  |  |  |
| Boxes Accessories | blister tray+cardpaper                                                                                          |  |  |  |  |  |
| Usage             | Cosmetic/ Perfume/Skin Care Etc                                                                                 |  |  |  |  |  |
| MOQ               | 500pcs, 1000pcs                                                                                                 |  |  |  |  |  |
| Certificate       | ISO certificate, Disney, Sedex, FSC .                                                                           |  |  |  |  |  |
| Artwork Formats   | AI, PDF, CDR, ETC are welcomed                                                                                  |  |  |  |  |  |
| Payment           | 30% deposit in advance, 70% balance against B/L.                                                                |  |  |  |  |  |
|                   |                                                                                                                 |  |  |  |  |  |