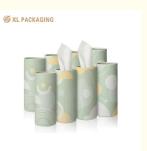

# Disposable Tissue Paper Packaging Box Cylinder Tube Car Tissue For Home

White Color/Natural White · Color:

· Highlight: Disposable Tissue Paper Packaging Box, Disposable Cylinder Car Tissue Box,

Home Cylinder Facial Tissue

Convenient, Stylish, and Versatile

Introducing our Disposable Tissue Paper Packaging Box with a sleek cylinder tube design – the perfect blend of functionality and modern aesthetics for both car and home use. Crafted for everyday convenience, this tissue box offers easy access to soft, reliable tissues while adding a touch of elegance to any space.

**Kev Features** 

Cylinder Tube Design

Compact, space-saving shape fits seamlessly in car cup holders, door pockets, or center consoles, ensuring tissues are always within reach during drives.

For home use, the minimalist cylindrical design complements living rooms, bedrooms, or bathrooms, blending with contemporary decor.