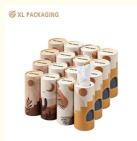

### More Images

Size & Quantity: Choose from standard tissue quantities (e.g., 50-100 sheets per tube) or request custom sizing to meet your needs.

Eco-Friendly Materials: Opt for recycled paper or biodegradable packaging (upon request) to align with sustainability goals. Why Choose Our Cylinder Tissue Box?