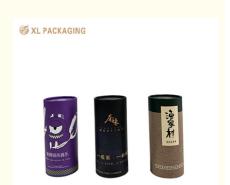

Convenient, Stylish, and Versatile

Introducing our Disposable Tissue Paper Packaging Box with a sleek cylinder tube design – the perfect blend of functionality and modern aesthetics for both car and home use. Crafted for everyday convenience, this tissue box offers easy access to soft, reliable tissues while adding a touch of elegance to any space.

Gifts & Promotions: Customizable packaging makes it a great option for branded giveaways, hotel amenities, or retail shelves. Customization Options

Branding & Design: Add your logo, artwork, or marketing messages to the cylinder tube for private label solutions. Perfect for businesses, hotels, or car rental companies.

Custom Branding: Stand out with unique packaging that reinforces your brand.

Cost-Effective: Wholesale pricing for bulk orders, perfect for retailers or distributors.

Order Today

Whether you're stocking up for home use, equipping a fleet of cars, or launching a private label tissue line, our Cylinder Tube Tissue Box delivers convenience and quality. Contact us for factory-direct pricing, samples, or customization details – let's create a solution that fits your lifestyle or business needs!