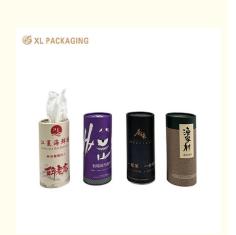

# Disposable Tissue Paper Packaging Box Cylinder Tube Car Tissue For Home

Convenient, Stylish, and Versatile

Introducing our Disposable Tissue Paper Packaging Box with a sleek cylinder tube design – the perfect blend of functionality and modern aesthetics for both car and home use. Crafted for everyday convenience, this tissue box offers easy access to soft, reliable tissues while adding a touch of elegance to any space.

**Kev Features** 

Cylinder Tube Design

Compact, space-saving shape fits seamlessly in car cup holders, door pockets, or center consoles, ensuring tissues are always within reach during drives.

For home use, the minimalist cylindrical design complements living rooms, bedrooms, or bathrooms, blending with contemporary decor.

Versatile Applications

Car Use: Essential for road trips, daily commutes, or family outings. Keep tissues handy for sudden spills, runny noses, or quick cleanups in the vehicle.

Home Use: Place in living areas, kitchens, or bedrooms for easy access. The sleek tube design adds a decorative element while serving a practical purpose.