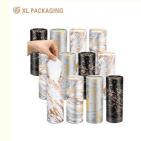

### More Images

Size & Quantity: Choose from standard tissue quantities (e.g., 50-100 sheets per tube) or request custom sizing to meet your needs.

Eco-Friendly Materials: Opt for recycled paper or biodegradable packaging (upon request) to align with sustainability goals. Why Choose Our Cylinder Tissue Box?