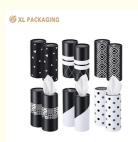

# Disposable Tissue Paper Packaging Box Cylinder Tube Car Tissue For Home

White Color/Natural White · Color:

· Highlight: Disposable Tissue Paper Packaging Box, Disposable Cylinder Car Tissue Box,

Home Cylinder Facial Tissue

Convenient, Stylish, and Versatile

Introducing our Disposable Tissue Paper Packaging Box with a sleek cylinder tube design – the perfect blend of functionality and modern aesthetics for both car and home use. Crafted for everyday convenience, this tissue box offers easy access to soft, reliable tissues while adding a touch of elegance to any space.

**Kev Features** 

Cylinder Tube Design

Compact, space-saving shape fits seamlessly in car cup holders, door pockets, or center consoles, ensuring tissues are always within reach during drives.

For home use, the minimalist cylindrical design complements living rooms, bedrooms, or bathrooms, blending with contemporary decor.