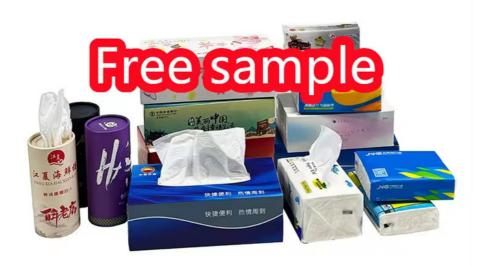

# How to get "Free sample"?

Send inquiry "sendSend your inquiry details in the below, clicknow!