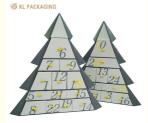

## Exquisite 12 / 14 Drawers Christmas Tree Advent Calendar Custom Drawer **Box Packaging**

Advent Calendar Packaging Box 003

Western Union, T/T, MoneyGram, L/C

200000 Piece/Pieces Per Month

OEM/ODM

discussible Carton Packing

500

18-25

- Equisite
- Holiday Gift Set
- Can Be Customized With Logo Or Design
- 14 Drawers Christmas Tree Advent Calendar, 12 Drawers Christmas Tree Advent Calendar, **Exquisite Custom Drawer Box Packaging**