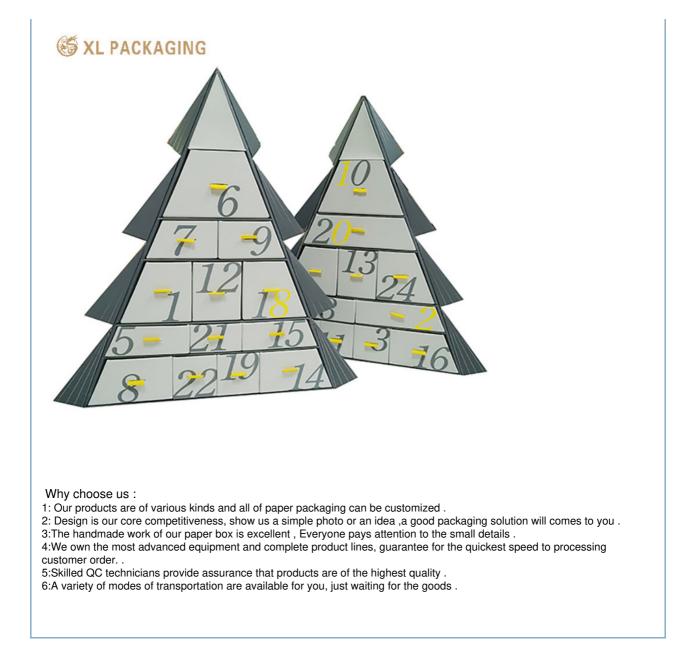

# Creative Popular 12 Drawers Calendar Box 14 Drawers Star Shape Christmas Tree Calendar Box Drawer Packaging Gift Box

Embrace the magic of the holiday season with our exquisite calendar boxes. Each day holds a new surprise, a little treat to make your Christmas extra special. Customize it to make it truly yours and create memories that will last a lifetime.

Tree shape Advent Calnedar Box With 24pcs Small Drawers:

- Premium Custom Design: Our ree shape advent calendar box is a stunning masterpiece, featuring custom design options with CMYK printing, Pantone printing, matte finishing, gold stamping, and scratch-resistant lamination to create a luxurious look.

- High-Quality Materials: Made of with durable materials, thick hard paperboard+art paper with magnetic closures, ensuring the longevity and sturdiness of the box for repeated use.

- Versatile Usage: This calendar box comes with 24 small drawers perfect for storing gifts, such as tea, coffee, skincare products, cosmetics, and more, making it an ideal choice for both personal and corporate gifting.

- Convenient Functionality: Inside each small drawer is equipped with a finger hole for easy accessibility, allowing for effortless retrieval of items stored inside the box.

- Excellent Customized Service: We offer one-stop service for customized paper boxes, meeting all your packaging needs efficiently and effectively.