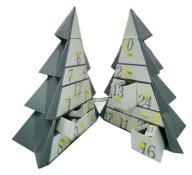

# Creative Popular 12 Drawers Calendar Box 14 Drawers Star Shape Christmas Tree Calendar Box Drawer Packaging Gift Box

Embrace the magic of the holiday season with our exquisite calendar boxes. Each day holds a new surprise, a little treat to make your Christmas extra special. Customize it to make it truly yours and create memories that will last a lifetime.

Tree shape Advent Calnedar Box With 24pcs Small Drawers:

- Premium Custom Design: Our ree shape advent calendar box is a stunning masterpiece, featuring custom design options with CMYK printing, Pantone printing, matte finishing, gold stamping, and scratch-resistant lamination to create a luxurious look.

- High-Quality Materials: Made of with durable materials, thick hard paperboard+art paper with magnetic closures, ensuring the longevity and sturdiness of the box for repeated use.

- Versatile Usage: This calendar box comes with 24 small drawers perfect for storing gifts, such as tea, coffee, skincare products, cosmetics, and more, making it an ideal choice for both personal and corporate gifting.