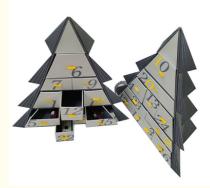

# Creative Popular 12 Drawers Calendar Box 14 Drawers Star Shape Christmas Tree Calendar Box Drawer Packaging Gift Box

Embrace the magic of the holiday season with our exquisite calendar boxes. Each day holds a new surprise, a little treat to make your Christmas extra special. Customize it to make it truly yours and create memories that will last a lifetime.

Tree shape Advent Calnedar Box With 24pcs Small Drawers:

- Premium Custom Design: Our ree shape advent calendar box is a stunning masterpiece, featuring custom design options with CMYK printing, Pantone printing, matte finishing, gold stamping, and scratch-resistant lamination to create a luxurious look.

- High-Quality Materials: Made of with durable materials, thick hard paperboard+art paper with magnetic closures, ensuring the longevity and sturdiness of the box for repeated use.

- Versatile Usage: This calendar box comes with 24 small drawers perfect for storing gifts, such as tea, coffee, skincare products, cosmetics, and more, making it an ideal choice for both personal and corporate gifting.