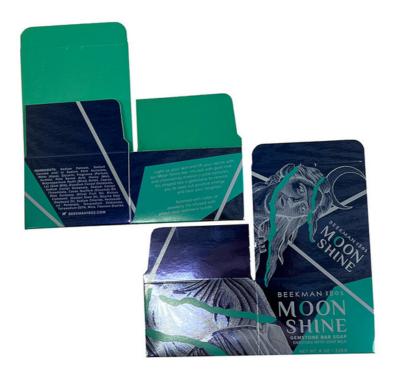

# Customized Design Folding Card Box Gold Foil for Skin Care Glass Bottle Packed Cardboard Box Folder Card Paper Box

**Product Description:** 

Introduction to Common Box Types:

Foldable card Boxes are the stars of our factory! Our Foldable card Boxes are crafted with precision and attention to detail. These Foldable card Boxes offer convenience and functionality. They are foldable, making them easy to store and transport. Our factory specializes in creating high-quality Foldable card Boxes that are both durable and stylish. Whether for business or personal use, Foldable card Boxes are a great choice. The Foldable card Boxes can be customized to meet your specific needs and preferences. With our Foldable card Boxes, you can add a touch of elegance to any occasion. They are ideal for packaging cards, small gifts, or other items. Discover the versatility of our Foldable card Boxes. Our team is dedicated to providing the best Foldable card Boxes in the industry. Order your Foldable card Boxes today and experience their excellence. Choose our Foldable card Boxes for a unique and practical packaging solution. Foldable card Boxes from our factory are trusted by many. Enjoy the quality and functionality of our Foldable card Boxes.

Features of Card Boxes:

Uses of Card Boxes:

Card boxes generally consist of a drawer and a top cover, made with a snap-lock design to ensure a tight seal, preventing dust and moisture from entering and protecting the quality of the items stored inside. Card boxes can be made from different materials such as cardboard, grey board, copperplate paper, kraft paper, art paper, corrugated paper, specialty paper, or recycled paper, depending on the nature of the product.