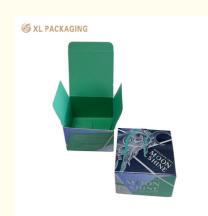

# Luxury Custom Gift Box Luxury Skincare Glass Bottle Box Gold Foil Cardboard Packaging Foldable Structure Satin Interior Ideal For Branded Gifts, High-End Beauty Retail

### **Product Specification**

• Design: Floral

• Feature: Eco-friendly

Surface Finish: MatteUsage: Packaging

Material: Art Paper +card Board

• Printing Handling: Matt Lamination, Varnishing, Stamping,

Customized

Embossing, Glossy Lamination, UV Coating,

VANISHING, Gold Foil

Color: Partone Color +CMYK

• Highlight: Foldable Card Box Customized,

Gold Foil Foldable Card Box