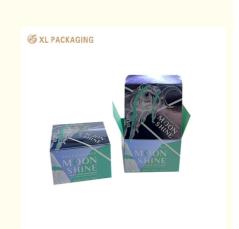

# Luxury Custom Gift Box Luxury Skincare Glass Bottle Box Gold Foil Cardboard Packaging Foldable Structure Satin Interior Ideal For Branded Gifts, High-End Beauty Retail

### **Product Specification**

• Design: Floral

• Feature: Eco-friendly

Surface Finish: MatteUsage: Packaging

Material: Art Paper +card Board

• Printing Handling: Matt Lamination, Varnishing, Stamping,

Customized

Embossing, Glossy Lamination, UV Coating,

VANISHING, Gold Foil

Color: Partone Color +CMYK

• Highlight: Foldable Card Box Customized,

Gold Foil Foldable Card Box