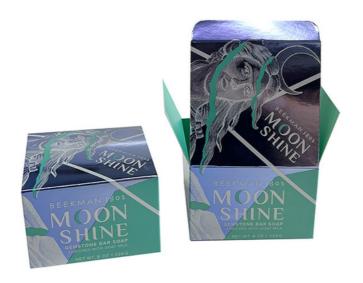

# Customized Design Folding Card Box Gold Foil for Skin Care Glass Bottle Packed Cardboard Box Folder Card Paper Box

**Product Description:** 

Introduction to Common Box Types:

Foldable card Boxes are the stars of our factory! Our Foldable card Boxes are crafted with precision and attention to detail. These Foldable card Boxes offer convenience and functionality. They are foldable, making them easy to store and transport. Our factory specializes in creating high-quality Foldable card Boxes that are both durable and stylish. Whether for business or personal use, Foldable card Boxes are a great choice. The Foldable card Boxes can be customized to meet your specific needs and preferences. With our Foldable card Boxes, you can add a touch of elegance to any occasion. They are ideal for packaging cards, small gifts, or other items. Discover the versatility of our Foldable card Boxes. Our team is dedicated to providing the best Foldable card Boxes in the industry. Order your Foldable card Boxes today and experience their excellence. Choose our Foldable card Boxes for a unique and practical packaging solution. Foldable card Boxes from our factory are trusted by many. Enjoy the quality and functionality of our Foldable card Boxes.

Material: White cardboard, grey board paper, copperplate paper, kraft paper, art paper, corrugated paper, specialty paper, recycled paper.

Our foldable card paper box can store a variety of items, including chocolates, snacks, jewelry, cosmetics, electronics, office supplies, handicrafts, wine, candles, personal care products, books, customized souvenirs, premium stationery, home decor, toys, fabrics, etc.