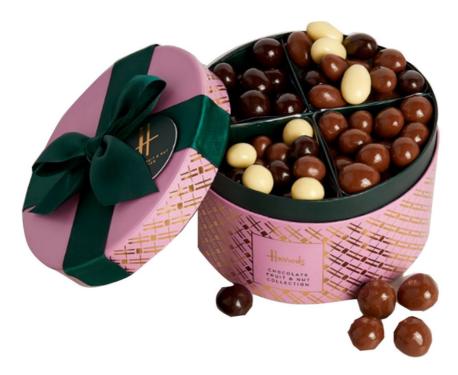

Introducing our exquisite chocolate paper box - a pink 3-piece set crafted from 1000g cardboard and 157g coated paper. Chocolate tube top cover is in a charming pink hue, with pink and shiny shinny gold foil embellishments on the sides, giving chocolate gift box a sophisticated design element. The addition of a wide deep green satin bow on the chocolate boxes lid enhances its beauty, while a card printed with deep green and customer logo adds a personalized touch. Chocolate box packaging bottom cover features pink with full gold foil printing in a matte finish, elevating the round chocolate tube box premium appearance. The interior chocolate box is printed in deep green, featuring cardboard dividers and a food-grade PET tray for secure food packaging.