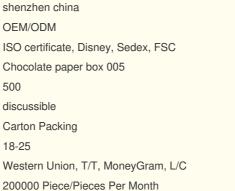

Introducing our exquisite chocolate paper box - a pink 3-piece set crafted from 1000g cardboard and 157g coated paper. Chocolate tube top cover is in a charming pink hue, with pink and shiny shinny gold foil embellishments on the sides, giving chocolate gift box a sophisticated design element. The addition of a wide deep green satin bow on the chocolate boxes lid enhances its beauty, while a card printed with deep green and customer logo adds a personalized touch. Chocolate box packaging bottom cover features pink with full gold foil printing in a matte finish, elevating the round chocolate tube box premium appearance. The interior chocolate box is printed in deep green, featuring cardboard dividers and a food-grade PET tray for secure food packaging.

Perfect for gifting or personal enjoyment, this chocolate box exudes elegance and quality craftsmanship. Elevate your chocolate gifting experience with our luxurious chocolate paper box packaging.