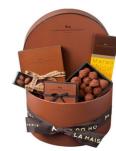

#### More Images

Introducing our exquisite chocolate paper box - a pink 3-piece set crafted from 1000g cardboard and 157g coated paper. Chocolate tube top cover is in a charming pink hue, with pink and shiny shinny gold foil embellishments on the sides, giving chocolate gift box a sophisticated design element. The addition of a wide deep green satin bow on the chocolate boxes lid enhances its beauty, while a card printed with deep green and customer logo adds a personalized touch. Chocolate box packaging bottom cover features pink with full gold foil printing in a matte finish, elevating the round chocolate tube box premium appearance. The interior chocolate box is printed in deep green, featuring cardboard dividers and a food-grade PET tray for secure food packaging.