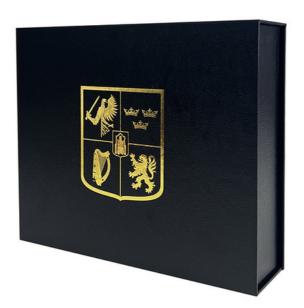

# Cardboard Paper Magnetic Closure Box Gift Box Wig Custom Logo Gold Foil **Stamping**

### **Product Specification**

Size: Customized · Design: Floral Feature: Eco-friendly

Can Be Customized With Logo Or Design · Customization:

· Usage: Cosmetic/ Perfume/Skin Care Etc

• Logo: Customized

Art Paper +card Board · Material:

• Printing Handling: Matt Lamination, Varnishing, Stamping,

Embossing, Glossy Lamination, UV Coating,

VANISHING, Gold Foil

· Color: Partone Color +CMYK

Cardboard Paper Magnetic Closure Box, · Highlight:

**Stamping Magnetic Closure Box** 