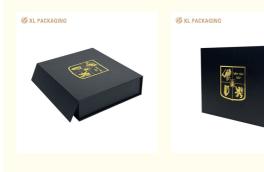

# Cardboard Paper Magnetic Closure Box Gift Box Wig Custom Logo Gold Foil **Stamping**

### **Product Specification**

Size: Customized · Design: Floral Feature: Eco-friendly

Can Be Customized With Logo Or Design · Customization:

· Usage: Cosmetic/ Perfume/Skin Care Etc

• Logo: Customized

Art Paper +card Board · Material:

• Printing Handling: Matt Lamination, Varnishing, Stamping,

Embossing, Glossy Lamination, UV Coating,

VANISHING, Gold Foil

· Color: Partone Color +CMYK

Cardboard Paper Magnetic Closure Box, · Highlight:

**Stamping Magnetic Closure Box** 

### More Images