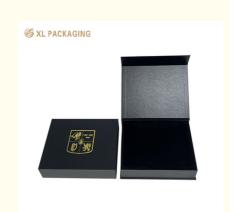

# Cardboard Paper Magnetic Closure Box Gift Box Wig Custom Logo Gold Foil **Stamping**

### **Product Specification**

Size: Customized · Design: Floral Feature: Eco-friendly

Can Be Customized With Logo Or Design · Customization:

· Usage: Cosmetic/ Perfume/Skin Care Etc

• Logo: Customized

Art Paper +card Board · Material:

• Printing Handling: Matt Lamination, Varnishing, Stamping,

Embossing, Glossy Lamination, UV Coating,

VANISHING, Gold Foil

· Color: Partone Color +CMYK

Cardboard Paper Magnetic Closure Box, · Highlight:

**Stamping Magnetic Closure Box** 