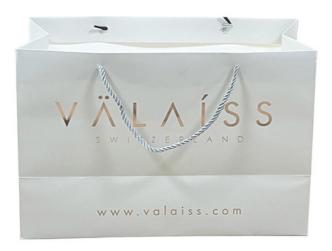

# Gift Paper Packaging Bags Hard Luxury White Art Paper shopping Bag Custom Logo

# Custom logo gift bag designer shopping bag retail hard luxury white artpaper promotional paper bag packaging

Using 250gsm of art paper as the main material not only meets environmental requirements, but also provides an elegant appearance and feel. Art paper is very suitable for packaging design due to its lightweight and sturdy texture.

White printing combined with matte film coating can create a high-end and atmospheric visual effect. White is often used in packaging design to convey a pure and noble brand image. At the same time, matte treatment can increase the comfort of touch, making shopping bags not only a simple container, but also a form of enjoyment.

Adding a unique custom logo to the shopping bag can be achieved through hot stamping technology, enhancing brand recognition and enhancing the product's sense of grade. Hot stamping technology not only enhances visual impact, but also reflects the luxury and professionalism of the brand.