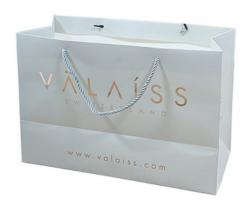

# Gift Paper Packaging Bags Hard Luxury White Art Paper shopping Bag Custom Logo

# Custom logo gift bag designer shopping bag retail hard luxury white artpaper promotional paper bag packaging

Using 250gsm of art paper as the main material not only meets environmental requirements, but also provides an elegant appearance and feel. Art paper is very suitable for packaging design due to its lightweight and sturdy texture.

White printing combined with matte film coating can create a high-end and atmospheric visual effect. White is often used in packaging design to convey a pure and noble brand image. At the same time, matte treatment can increase the comfort of touch, making shopping bags not only a simple container, but also a form of enjoyment.

Adding a unique custom logo to the shopping bag can be achieved through hot stamping technology, enhancing brand recognition and enhancing the product's sense of grade. Hot stamping technology not only enhances visual impact, but also reflects the luxury and professionalism of the brand.