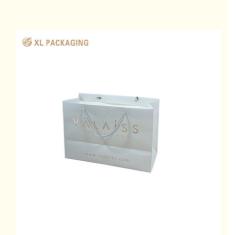

# Gift Paper Packaging Bags Hard Luxury White Art Paper shopping Bag Custom Logo

# Custom logo gift bag designer shopping bag retail hard luxury white artpaper promotional paper bag packaging

Using 250gsm of art paper as the main material not only meets environmental requirements, but also provides an elegant appearance and feel. Art paper is very suitable for packaging design due to its lightweight and sturdy texture.

White printing combined with matte film coating can create a high-end and atmospheric visual effect. White is often used in packaging design to convey a pure and noble brand image. At the same time, matte treatment can increase the comfort of touch, making shopping bags not only a simple container, but also a form of enjoyment.

Adding a unique custom logo to the shopping bag can be achieved through hot stamping technology, enhancing brand recognition and enhancing the product's sense of grade. Hot stamping technology not only enhances visual impact, but also reflects the luxury and professionalism of the brand.