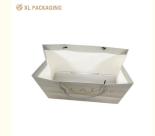

Luxury White Art Paper shopping Bag Custom Logo

# **Basic Information**

Place of Origin: shenzhen chinaBrand Name: OEM/ODM

Certification: ISO certificate, Disney, Sedex, FSC

Model Number: Paper bags 002

• Minimum Order Quantity: 500

Price: discussible Packaging Details: Carton Packing

• Delivery Time: 18-25

Payment Terms: Western Union, T/T, MoneyGram, L/C
 Supply Ability: 200000 Piece/Pieces Per Month



# **Product Specification**

• Item Name: Luxury Paper Shopping Bags

• Sample Time: 5-7 Days

• Usage: Cosmetics/Clothes/Shopping

• Logo: Customized

Material Structure: 250Ggsm Art Paper

• Printing Handling: White Printing, Matt Lamination, Rose Hot

Stamping

• Highlight: Gift Paper Packaging Bags,

Luxury Paper Packaging Bags, White Art Paper Shopping Bag



# More Images





# **Product Description**

# Custom logo gift bag designer shopping bag retail hard luxury white artpaper promotional paper bag packaging

Using 250gsm of art paper as the main material not only meets environmental requirements, but also provides an elegant appearance and feel. Art paper is very suitable for packaging design due to its lightweight and sturdy texture.

White printing combined with matte film coating can create a high-end and atmospheric visual effect. White is often used in packaging design to convey a pure and noble brand image. At the same time, matte treatment can increase the comfort of touch, making shopping bags not only a simple container, but also a form of enjoyment.

Adding a unique custom logo to the shopping bag can be achieved through hot stamping technolog