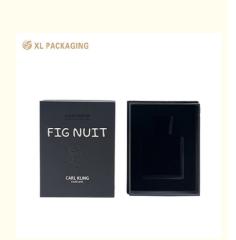

# Custom Print Perfume Gift Boxes Unique Paper Cosmetic Fragrance

Packaging Box Glass Oil Perfume Bottle With Box

#### **Product Specification**

Color: Balck And Customized

• Shape: Lid And Base Perfume Paper Box

• Logo: Customized

Material: Art Paper +card Board
Printing Handling: Matt Lamination, Varnishing

Artwork File:
PDF, AI

## Custom Print Perfume Gift Boxes Unique Paper Cosmetic Fragrance Packaging Box Glass Oil Perfume Bottle With Box

The cardboard factory goes above and beyond with its customized services, ensuring your boxes are a reflection of your brand and style.

Introducing our customizable Perfume Box, a must-have for any perfume enthusiast. Crafted with exquisite design and high-quality materials, this box features a sturdy structure tailored to fit your perfect perfume bottle size. The alluring colors and patterns not only protect your fragrance but also add a touch of elegance to your collection. Enhance the presentation of your perfume with our Perfume Box, perfect for showcasing your favorite scents. Designed for both storage and transportation convenience, this box ensures that your perfume bottle is beautifully displayed wherever you go. Elevate your perfume experience with our Perfume Box, the ideal packaging solution for your beloved fragrance collection. So why wait? Treat yourself to the luxury and sophistication your perfumes deserve. Perfect for perfume bottle storage and gifting, our Perfume Box is a must-have accessory for any fragrance lover. Give your perfumes the display they deserve with our exquisite Perfume Box today.