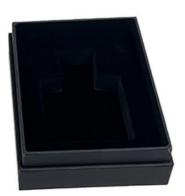

#### **Product Specification**

Color: Balck And Customized

• Shape: Lid And Base Perfume Paper Box

• Logo: Customized

Material: Art Paper +card Board
Printing Handling: Matt Lamination, Varnishing

Artwork File:
PDF, AI

### **Product Description**

|                       | <u>-</u>                                                        |
|-----------------------|-----------------------------------------------------------------|
| Size                  | tell us your products size or bottle size                       |
| Printing              | Offset priting                                                  |
| Color Printing        | colors(CMYK) process                                            |
| Surface Disposal      | Matt/Glossy Lamination, Embossing, etc.                         |
| Boxes Accessories     | PVC or PET tray, EVA, Foam, Velvet, Flocking inserts Etc        |
| MOQ                   | 1,000pcs                                                        |
| Artwork Formats       | AI, PDF, CDR, ETC are welcomed                                  |
| Packaging             | Standard Export Carton                                          |
| Sample Time           | 5-7 days for Perfume paper box                                  |
| Production lead time: | 20 days for Perfume paper box                                   |
| Payment               | 30% deposit in advance, 70% balance against B/L.                |
| QC                    | 3 times from material selection,100% inspection for mass goods. |
| Certificate           | ISO certificate, Disney, Sedex, FSC .                           |