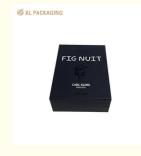

# Custom Print Perfume Gift Boxes Unique Paper Cosmetic Fragrance

Packaging Box Glass Oil Perfume Bottle With Box

#### **Product Specification**

Color: Balck And Customized

• Shape: Lid And Base Perfume Paper Box

• Logo: Customized

Material: Art Paper +card Board
Printing Handling: Matt Lamination, Varnishing

Artwork File:
PDF, AI

## Custom Print Perfume Gift Boxes Unique Paper Cosmetic Fragrance Packaging Box Glass Oil Perfume Bottle With Box

The cardboard factory goes above and beyond with its customized services, ensuring your boxes are a reflection of your brand and style.

Introducing our customizable Perfume Box, a must-have for any perfume enthusiast. Crafted with exquisite design and high-quality materials, this box features a sturdy structure tailored to fit your perfect perfume bottle size. The alluring colors and patterns not only protect your fragrance but also add a touch of elegance to your collection. Enhance the presentation of your perfume with our Perfume Box, perfect for showcasing your favorite scents. Designed for both storage and transportation convenience, this box ensures that your perfume bottle is beautifully displayed wherever you go. Elevate your perfume experience with our Perfume Box, the ideal packaging solution for your beloved fragrance collection. So why wait? Treat yourself to the luxury and sophistication your perfumes deserve. Perfect for perfume bottle storage and gifting, our Perfume Box is a must-have accessory for any fragrance lover. Give your perfumes the display they deserve with our exquisite Perfume Box today.