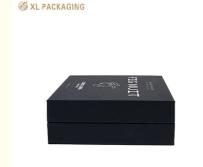

# Custom Print Perfume Gift Boxes Unique Paper Cosmetic Fragrance

Packaging Box Glass Oil Perfume Bottle With Box

#### **Product Specification**

Color: Balck And Customized

• Shape: Lid And Base Perfume Paper Box

• Logo: Customized

Material: Art Paper +card Board
Printing Handling: Matt Lamination, Varnishing

Artwork File:
PDF, AI

## Custom Print Perfume Gift Boxes Unique Paper Cosmetic Fragrance Packaging Box Glass Oil Perfume Bottle With Box

The cardboard factory goes above and beyond with its customized services, ensuring your boxes are a reflection of your brand and style.

Introducing our customizable Perfume Box, a must-have for any perfume enthusiast. Crafted with exquisite design and high-quality materials, this box features a sturdy structure tailored to fit your perfect perfume bottle size. The alluring colors and patterns not only protect your fragrance but also add a touch of elegance to your collection. Enhance the presentation of your perfume with our Perfume Box, perfect for showcasing your favorite scents. Designed for both storage and transportation convenience, this box ensures that your perfume bottle is beautifully displayed wherever you go. Elevate your perfume experience with our Perfume Box, the ideal packaging solution for your beloved fragrance collection. So why wait? Treat yourself to the luxury and sophistication your perfumes deserve. Perfect for perfume bottle storage and gifting, our Perfume Box is a must-have accessory for any fragrance lover. Give your perfumes the display they deserve with our exquisite Perfume Box today.