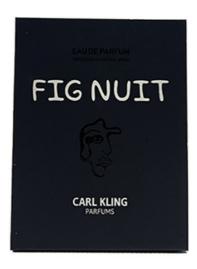

# Custom Print Perfume Gift Boxes Unique Paper Cosmetic Fragrance

Packaging Box Glass Oil Perfume Bottle With Box

## Custom Print Perfume Gift Boxes Unique Paper Cosmetic Fragrance Packaging Box Glass Oil Perfume Bottle With Box

The cardboard factory goes above and beyond with its customized services, ensuring your boxes are a reflection of your brand and style.

Introducing our customizable Perfume Box, a must-have for any perfume enthusiast. Crafted with exquisite design and high-quality materials, this box features a sturdy structure tailored to fit your perfect perfume bottle size. The alluring colors and patterns not only protect your fragrance but also add a touch of elegance to your collection. Enhance the presentation of your perfume with our Perfume Box, perfect for showcasing your favorite scents. Designed for both storage and transportation convenience, this box ensures that your perfume bottle is beautifully displayed wherever you go. Elevate your perfume experience with our Perfume Box, the ideal packaging solution for your beloved fragrance collection. So why wait? Treat yourself to the luxury and sophistication your perfumes deserve. Perfect for perfume bottle storage and gifting, our Perfume Box is a must-have accessory for any fragrance lover. Give your perfumes the display they deserve with our exquisite Perfume Box today.