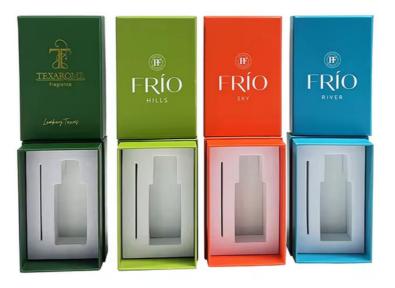

# Luxury Lid And Base Perfume Box High Quality Gold Foil In Surface Fashion Perfume Paper Box With Logo

keywords:empty perfume boxes,perfume bottle box,creative perfume packaging,perfume beauty box,pink perfume box,perfume gift box,perfume box packaging,perfume sample box,perfume packaging boxes,luxury perfume boxes,custom perfume boxes,perfume bottle packaging

Carton Packing

500

18-25

- By Sea/air/express
- Perfume Paper Box Customized, **Gold Foil Perfume Paper Box**

## 5-7 Days

- Customized
- Glossy/Matte
- Full Color Printing
- Round Paper Box For Skin Care

shenzhen china

ISO certificate, Disney, Sedex, FSC

200000 Piece/Pieces Per Month

Perfume Paper Box 010

OEM/ODM

discussible