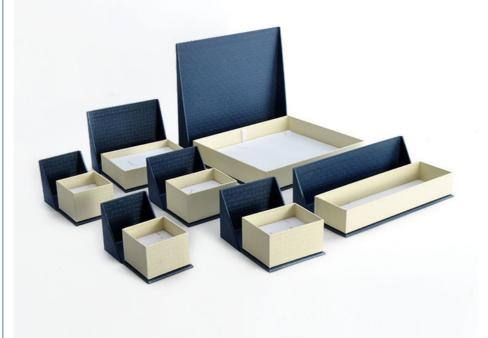

### Wholesale Jewelry Gift Boxes Custom Logo Packaging Jewelry Boxes Paper Earrings Ring Necklace Bracelet Case

- \*\*Diverse Material Options\*\*: Our Jewelry Box comes in a variety of high-quality materials including natural wood for a rustic touch, luxurious leather for a soft feel, and durable metal for a modern and robust design, catering to every taste.
- \*\*Thoughtful Interior Layout\*\*: Designed with precision, this Jewelry Box features dedicated ring slots to prevent movement, earring hooks for easy access, and compartmentalized sections that allow for organized storage of necklaces and bracelets.
- \*\*Elegant Aesthetic Appeal\*\*: Adorned with exquisite carvings or patterns and enhanced with gem or pearl embellishments, our Jewelry Box offers a touch of sophistication that complements any decor while beautifully showcasing your treasured pieces.
- \*\*Secure Locking Mechanism\*\*: Safeguard your jewelry with our secure lock closure that ensures your valuables remain protected and prevents accidental loss, giving you peace of mind.
- \*\*Convenient Travel Size\*\*: Portable and easy to carry, this compact Jewelry Box is perfect for travel, ensuring your jewelry stays dust-free and organized, alongside a built-in mirror for effortless accessorizing on the go.

The design of a jewelry box can be simple and classic or elaborately decorated. Some have intricate carvings, while others feature gemstone accents or metallic finishes.

It serves as a safe haven for your rings, necklaces, earrings, and bracelets, keeping them organized and protected from damage.