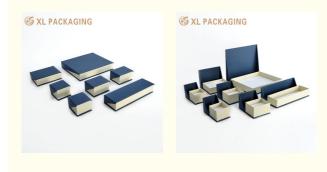

### Wholesale Jewelry Gift Boxes Custom Logo Packaging Jewelry Boxes Paper Earrings Ring Necklace Bracelet Case

- \*\*Diverse Material Options\*\*: Our Jewelry Box comes in a variety of high-quality materials including natural wood for a rustic touch, luxurious leather for a soft feel, and durable metal for a modern and robust design, catering to every taste.
- \*\*Thoughtful Interior Layout\*\*: Designed with precision, this Jewelry Box features dedicated ring slots to prevent movement, earring hooks for easy access, and compartmentalized sections that allow for organized storage of necklaces and bracelets.
- \*\*Elegant Aesthetic Appeal\*\*: Adorned with exquisite carvings or patterns and enhanced with gem or pearl embellishments, our Jewelry Box offers a touch of sophistication that complements any decor while beautifully showcasing your treasured pieces.
- \*\*Secure Locking Mechanism\*\*: Safeguard your jewelry with our secure lock closure that ensures your valuables remain protected and prevents accidental loss, giving you peace of mind.
- \*\*Convenient Travel Size\*\*: Portable and easy to carry, this compact Jewelry Box is perfect for travel, ensuring your jewelry stays dust-free and organized, alongside a built-in mirror for effortless accessorizing on the go.

The design of a jewelry box can be simple and classic or elaborately decorated. Some have intricate carvings, while others feature gemstone accents or metallic finishes.

It serves as a safe haven for your rings, necklaces, earrings, and bracelets, keeping them organized and protected from damage.