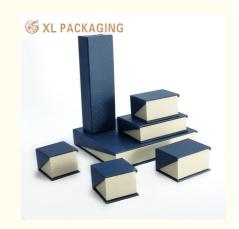

### Wholesale Jewelry Gift Boxes Custom Logo Packaging Jewelry Boxes Paper Earrings Ring Necklace Bracelet Case

- \*\*Diverse Material Options\*\*: Our Jewelry Box comes in a variety of high-quality materials including natural wood for a rustic touch, luxurious leather for a soft feel, and durable metal for a modern and robust design, catering to every taste.
- \*\*Thoughtful Interior Layout\*\*: Designed with precision, this Jewelry Box features dedicated ring slots to prevent movement, earring hooks for easy access, and compartmentalized sections that allow for organized storage of necklaces and bracelets.
- \*\*Elegant Aesthetic Appeal\*\*: Adorned with exquisite carvings or patterns and enhanced with gem or pearl embellishments, our Jewelry Box offers a touch of sophistication that complements any decor while beautifully showcasing your treasured pieces.
- \*\*Secure Locking Mechanism\*\*: Safeguard your jewelry with our secure lock closure that ensures your valuables remain protected and prevents accidental loss, giving you peace of mind.
- \*\*Convenient Travel Size\*\*: Portable and easy to carry, this compact Jewelry Box is perfect for travel, ensuring your jewelry stays dust-free and organized, alongside a built-in mirror for effortless accessorizing on the go.

The design of a jewelry box can be simple and classic or elaborately decorated. Some have intricate carvings, while others feature gemstone accents or metallic finishes.

It serves as a safe haven for your rings, necklaces, earrings, and bracelets, keeping them organized and protected from damage.