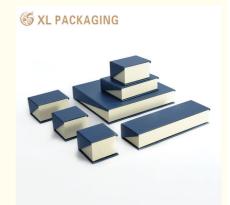

### Wholesale Jewelry Gift Boxes Custom Logo Packaging Jewelry Boxes Paper Earrings Ring Necklace Bracelet Case

- \*\*Diverse Material Options\*\*: Our Jewelry Box comes in a variety of high-quality materials including natural wood for a rustic touch, luxurious leather for a soft feel, and durable metal for a modern and robust design, catering to every taste.
- \*\*Thoughtful Interior Layout\*\*: Designed with precision, this Jewelry Box features dedicated ring slots to prevent movement, earring hooks for easy access, and compartmentalized sections that allow for organized storage of necklaces and bracelets.
- \*\*Elegant Aesthetic Appeal\*\*: Adorned with exquisite carvings or patterns and enhanced with gem or pearl embellishments, our Jewelry Box offers a touch of sophistication that complements any decor while beautifully showcasing your treasured pieces.
- \*\*Secure Locking Mechanism\*\*: Safeguard your jewelry with our secure lock closure that ensures your valuables remain protected and prevents accidental loss, giving you peace of mind.
- \*\*Convenient Travel Size\*\*: Portable and easy to carry, this compact Jewelry Box is perfect for travel, ensuring your jewelry stays dust-free and organized, alongside a built-in mirror for effortless accessorizing on the go.

The design of a jewelry box can be simple and classic or elaborately decorated. Some have intricate carvings, while others feature gemstone accents or metallic finishes.

It serves as a safe haven for your rings, necklaces, earrings, and bracelets, keeping them organized and protected from damage.