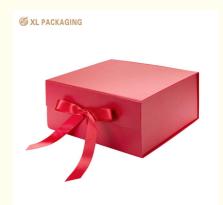

Design The gift box with lids, Ribbon and magnetic closure. It is easy to assemble, the Ribbon is easy to tie a bow.

Material The Eco friendly gift box is made from high-quality hard cardboard.

Occasion The gift box can wrap, contain, protect and present a special gift for Birthday, Baby Shower, Mother's Day, Father's Day, Christmas, Wedding, Valentines day, Holidays, Graduations, Housewarmings and so on.

Magnetic Closure: The magnetic closure adds a touch of elegance and convenience. It keeps the box securely closed and provides a seamless look.

Benefits for Gifts

Enhanced Presentation: The custom logo and luxurious design of these gift boxes make the gift more appealing and special. It shows that you have put thought and effort into the presentation.