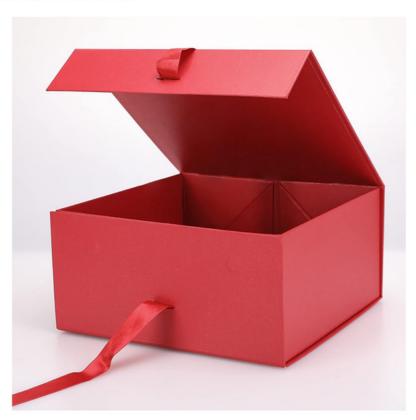

#### Custom Logo Packaging Closure Gift Boxes Matt Luxury Packing Cardboard Magnetic Gift Box Rigid Boxes

Size The gift box outside measure: 10.5x7.5x3.1 inch( L x W x H), inside dimensions: 10x7x3 inch( L x W x H). Please check the size whether it meet your needs. Out of stock, minimum order quantity is 500 pieces, all of which are customized products. We can customize packaging according to your size, logo printing, and specific requirements. Please let me know the details of the quotation. Welcome to inquire

Design The gift box with lids, Ribbon and magnetic closure. It is easy to assemble, the Ribbon is easy to tie a bow.

Material The Eco friendly gift box is made from high-quality hard cardboard.

Occasion The gift box can wrap, contain, protect and present a special gift for Birthday, Baby Shower, Mother's Day, Father's Day, Christmas, Wedding, Valentines day, Holidays, Graduations, Housewarmings and so on.