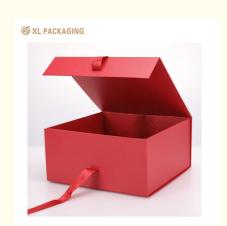

#### Custom Logo Packaging Closure Gift Boxes Matt Luxury Packing Cardboard Magnetic Gift Box Rigid Boxes

Size The gift box outside measure: 10.5x7.5x3.1 inch( L x W x H), inside dimensions: 10x7x3 inch( L x W x H). Please check the size whether it meet your needs. Out of stock, minimum order quantity is 500 pieces, all of which are customized products. We can customize packaging according to your size, logo printing, and specific requirements. Please let me know the details of the quotation. Welcome to inquire

Design The gift box with lids, Ribbon and magnetic closure. It is easy to assemble, the Ribbon is easy to tie a bow.

Material The Eco friendly gift box is made from high-quality hard cardboard.

Occasion The gift box can wrap, contain, protect and present a special gift for Birthday, Baby Shower, Mother's Day, Father's Day, Christmas, Wedding, Valentines day, Holidays, Graduations, Housewarmings and so on.