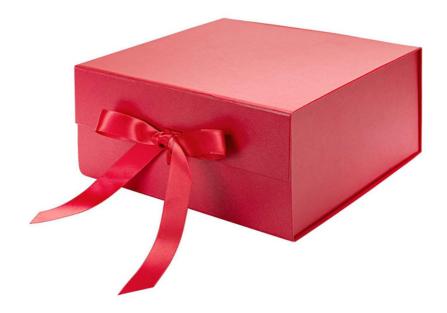

Design The gift box with lids, Ribbon and magnetic closure. It is easy to assemble, the Ribbon is easy to tie a bow.

Material The Eco friendly gift box is made from high-quality hard cardboard.

Occasion The gift box can wrap, contain, protect and present a special gift for Birthday, Baby Shower, Mother's Day, Father's Day, Christmas, Wedding, Valentines day, Holidays, Graduations, Housewarmings and so on.

Magnetic Closure: The magnetic closure adds a touch of elegance and convenience. It keeps the box securely closed and provides a seamless look.

Benefits for Gifts

Enhanced Presentation: The custom logo and luxurious design of these gift boxes make the gift more appealing and special. It shows that you have put thought and effort into the presentation.