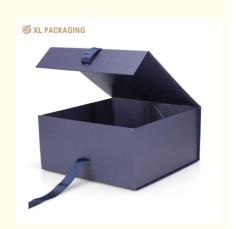

#### Custom Logo Free Design Rigid Folding Box Magnetic Box Packaging Shoe Scarf Clothing Paper Box

For a touch of luxury, look no further than our magnetic rigid box. The sturdy construction and sleek design make it a standout choice. Pair it with a magnetic gift boxes with ribbon for an extra special touch. Whether it's for a birthday, anniversary, or any special occasion, this combination is sure to impress. The cardboard magnetic box is an eco-friendly option without sacrificing style. Custom magnetic gift boxes let you add your own personal touch, making your gift truly one-of-a-kind.

Design :Gift boxes with lids for presents ,unique design,make the gift display clearer,with exquisite ribbons,elegant appearance,bring exquisite gifts for each day worth celebrating.

Magnetic Sealing lid: Gift box adopt two super magnetic buckles design, better sealing performance, more robust and durable than other products with only one magnetic buckle. Can be opened and closed repeatedly.

Gift Box Size: Magnetic gift boxes,10.8x7.5x3.5 inches.Out of stock, minimum order quantity is 500 pieces, all of which are customized products. We can customize packaging according to your size, logo printing, and specific requirements. Please let me know the details of the quotation. Welcome to inquire.Gift boxes are all flat transportation, easy to assemble, just tear off the triangle sticker, and then assemble and glue the box.