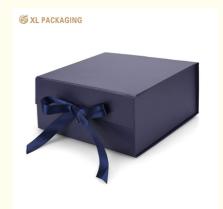

#### Custom Logo Free Design Rigid Folding Box Magnetic Box Packaging Shoe Scarf Clothing Paper Box

For a touch of luxury, look no further than our magnetic rigid box. The sturdy construction and sleek design make it a standout choice. Pair it with a magnetic gift boxes with ribbon for an extra special touch. Whether it's for a birthday, anniversary, or any special occasion, this combination is sure to impress. The cardboard magnetic box is an eco-friendly option without sacrificing style. Custom magnetic gift boxes let you add your own personal touch, making your gift truly one-of-a-kind.

Design :Gift boxes with lids for presents ,unique design,make the gift display clearer,with exquisite ribbons,elegant appearance,bring exquisite gifts for each day worth celebrating.

Magnetic Sealing lid: Gift box adopt two super magnetic buckles design, better sealing performance, more robust and durable than other products with only one magnetic buckle. Can be opened and closed repeatedly.