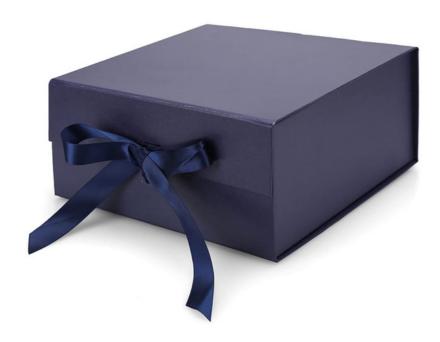

#### Custom Logo Free Design Rigid Folding Box Magnetic Box Packaging Shoe Scarf Clothing Paper Box

For a touch of luxury, look no further than our magnetic rigid box. The sturdy construction and sleek design make it a standout choice. Pair it with a magnetic gift boxes with ribbon for an extra special touch. Whether it's for a birthday, anniversary, or any special occasion, this combination is sure to impress. The cardboard magnetic box is an eco-friendly option without sacrificing style. Custom magnetic gift boxes let you add your own personal touch, making your gift truly one-of-a-kind.

Design :Gift boxes with lids for presents ,unique design,make the gift display clearer,with exquisite ribbons,elegant appearance,bring exquisite gifts for each day worth celebrating.

Magnetic Sealing lid: Gift box adopt two super magnetic buckles design, better sealing performance, more robust and durable than other products with only one magnetic buckle. Can be opened and closed repeatedly.