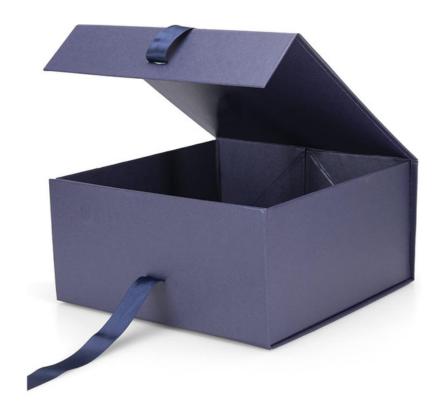

#### Custom Logo Free Design Rigid Folding Box Magnetic Box Packaging Shoe Scarf Clothing Paper Box

For a touch of luxury, look no further than our magnetic rigid box. The sturdy construction and sleek design make it a standout choice. Pair it with a magnetic gift boxes with ribbon for an extra special touch. Whether it's for a birthday, anniversary, or any special occasion, this combination is sure to impress. The cardboard magnetic box is an eco-friendly option without sacrificing style. Custom magnetic gift boxes let you add your own personal touch, making your gift truly one-of-a-kind.

Design :Gift boxes with lids for presents ,unique design,make the gift display clearer,with exquisite ribbons,elegant appearance,bring exquisite gifts for each day worth celebrating.

Magnetic Sealing lid: Gift box adopt two super magnetic buckles design, better sealing performance, more robust and durable than other products with only one magnetic buckle. Can be opened and closed repeatedly.

Gift Box Size: Magnetic gift boxes,10.8x7.5x3.5 inches.Out of stock, minimum order quantity is 500 pieces, all of which are customized products. We can customize packaging according to your size, logo printing, and specific requirements. Please let me know the details of the quotation. Welcome to inquire.Gift boxes are all flat transportation, easy to assemble, just tear off the triangle sticker, and then assemble and glue the box.