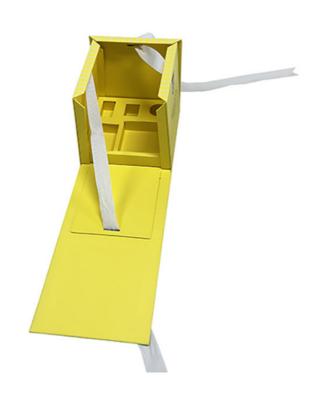

#### Customized Cosmetic Paper Box Skincare Top And Bottom Packing With Blister Tray

The customized cosmetic paper box for skincare products with top and bottom packing and a blister tray offers several advantages.

Design and Customization

These boxes can be fully customized to match the brand's aesthetic and product requirements. The paper material can be chosen in different textures and finishes, such as glossy, matte, or textured, to create a unique look. The design can include printed logos, brand names, product descriptions, and attractive graphics to enhance brand visibility and attract customers. Top and Bottom Packing

The top and bottom packing style provides a secure and stable packaging solution. It ensures that the product is well-protected during transportation and storage. The two-piece design also makes it easy to open and close the box, providing convenience for both consumers and retailers.

Blister Tray

The inclusion of a blister tray inside the box offers additional protection for the skincare products. The tray can be customized to fit the specific shapes and sizes of the products, keeping them in place and preventing damage. Blister trays are often made of clear plastic, allowing customers to see the products without opening the box, which can increase product visibility and appeal.