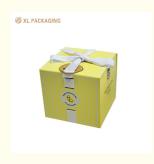

#### Customized Cosmetic Paper Box Skincare Top And Bottom Packing With Blister Tray

The customized cosmetic paper box for skincare products with top and bottom packing and a blister tray offers several advantages.

Design and Customization

These boxes can be fully customized to match the brand's aesthetic and product requirements. The paper material can be chosen in different textures and finishes, such as glossy, matte, or textured, to create a unique look. The design can include printed logos, brand names, product descriptions, and attractive graphics to enhance brand visibility and attract customers. Top and Bottom Packing

The top and bottom packing style provides a secure and stable packaging solution. It ensures that the product is well-protected during transportation and storage. The two-piece design also makes it easy to open and close the box, providing convenience for both consumers and retailers.