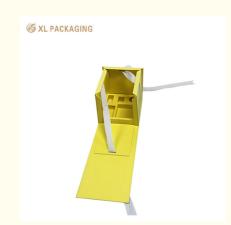

Blister Tray

The inclusion of a blister tray inside the box offers additional protection for the skincare products. The tray can be customized to fit the specific shapes and sizes of the products, keeping them in place and preventing damage. Blister trays are often made of clear plastic, allowing customers to see the products without opening the box, which can increase product visibility and appeal.

Protection and Organization: The combination of top and bottom packing and a blister tray provides excellent protection for the skincare products. It also helps to organize the products within the box, making it easier for consumers to access and use them.