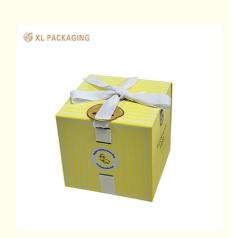

#### Customized Cosmetic Paper Box Skincare Top And Bottom Packing With Blister Tray

The customized cosmetic paper box for skincare products with top and bottom packing and a blister tray offers several advantages.

Design and Customization

These boxes can be fully customized to match the brand's aesthetic and product requirements. The paper material can be chosen in different textures and finishes, such as glossy, matte, or textured, to create a unique look. The design can include printed logos, brand names, product descriptions, and attractive graphics to enhance brand visibility and attract customers. Top and Bottom Packing

The top and bottom packing style provides a secure and stable packaging solution. It ensures that the product is well-protected during transportation and storage. The two-piece design also makes it easy to open and close the box, providing convenience for both consumers and retailers.