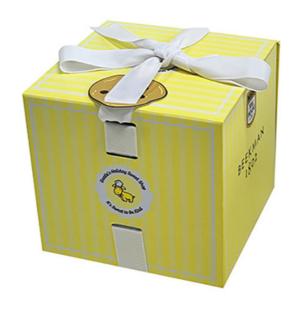

#### Customized Cosmetic Paper Box Skincare Top And Bottom Packing With Blister Tray

The customized cosmetic paper box for skincare products with top and bottom packing and a blister tray offers several advantages.

Design and Customization

These boxes can be fully customized to match the brand's aesthetic and product requirements. The paper material can be chosen in different textures and finishes, such as glossy, matte, or textured, to create a unique look. The design can include printed logos, brand names, product descriptions, and attractive graphics to enhance brand visibility and attract customers. Top and Bottom Packing

The top and bottom packing style provides a secure and stable packaging solution. It ensures that the product is well-protected during transportation and storage. The two-piece design also makes it easy to open and close the box, providing convenience for both consumers and retailers.