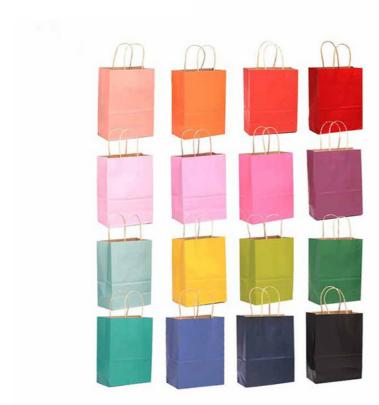

In the world of packaging, paper bags are a classic and practical choice. Our range includes a variety of options to meet every need. The brown paper bag exudes a rustic charm and is perfect for a natural look. Brown kraft paper bags with handles are even more convenient for carrying. Whether for gifts or shopping, our gift paper bags and shopping paper bags are stylish and functional. With printed paper bags, you can add a personalized touch or show

Considering that shopping bags need to be suitable for a variety of products, such as cosmetics, clothing, etc., the design should ensure that their structure is stable and there is enough space to accommodate items of different sizes and weights. In addition, considering environmental protection and sustainability, excessive packaging should be avoided in the design to ensure that shopping bags are easy to reuse.