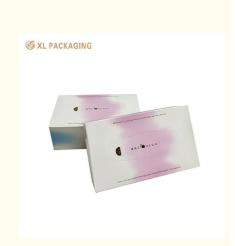

#### Customized Logo Soft Skin Caring Tissue Paper Napkin Facial Tissue In Bag For Hotel Home

The widespread use of tissues includes the following aspects:

1. Personal care

Facial cleansing:

After daily face washing, it can be used to dry facial moisture. Its soft texture does not irritate the skin and can quickly absorb moisture, keeping the face dry.

# **Product Description**

| Item                 | Custom Private Label White Virgin Pulp Boxed Facial Tissue      |
|----------------------|-----------------------------------------------------------------|
| Material             | virgin Wood pulp/ Bamboo pulp or customized                     |
| Layer                | OEM, 2/3/4 ply                                                  |
| Brand Name           | OEM                                                             |
| Paper weight/density | 13.5 gsm/OEM                                                    |
| Embossing            | Edge embossed or customized                                     |
| Color                | white/unbleached                                                |
| Payment              | 50% deposit in advance, 50% balance against B/L.                |
| QC                   | 3 times from material selection,100% inspection for mass goods. |