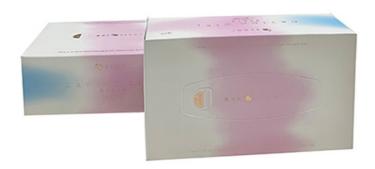

#### Customized Logo Soft Skin Caring Tissue Paper Napkin Facial Tissue In Bag For Hotel Home

The widespread use of tissues includes the following aspects:

1. Personal care

Facial cleansing:

After daily face washing, it can be used to dry facial moisture. Its soft texture does not irritate the skin and can quickly absorb moisture, keeping the face dry.

# **Product Description**

| Item                 | Custom Private Label White Virgin Pulp Boxed Facial Tissue      |
|----------------------|-----------------------------------------------------------------|
| Material             | virgin Wood pulp/ Bamboo pulp or customized                     |
| Layer                | OEM, 2/3/4 ply                                                  |
| Brand Name           | OEM                                                             |
| Paper weight/density | 13.5 gsm/OEM                                                    |
| Embossing            | Edge embossed or customized                                     |
| Color                | white/unbleached                                                |
| Payment              | 50% deposit in advance, 50% balance against B/L.                |
| QC                   | 3 times from material selection,100% inspection for mass goods. |