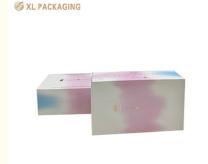

#### Customized Logo Soft Skin Caring Tissue Paper Napkin Facial Tissue In Bag For Hotel Home

The widespread use of tissues includes the following aspects:

1. Personal care

Facial cleansing:

After daily face washing, it can be used to dry facial moisture. Its soft texture does not irritate the skin and can quickly absorb moisture, keeping the face dry.

# **Product Description**

| Item                 | Custom Private Label White Virgin Pulp Boxed Facial Tissue      |
|----------------------|-----------------------------------------------------------------|
| Material             | virgin Wood pulp/ Bamboo pulp or customized                     |
| Layer                | OEM, 2/3/4 ply                                                  |
| Brand Name           | OEM                                                             |
| Paper weight/density | 13.5 gsm/OEM                                                    |
| Embossing            | Edge embossed or customized                                     |
| Color                | white/unbleached                                                |
| Payment              | 50% deposit in advance, 50% balance against B/L.                |
| QC                   | 3 times from material selection,100% inspection for mass goods. |