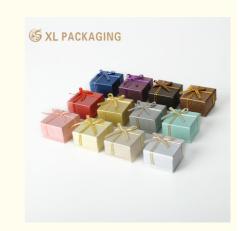

# Jewelry Glitter paper book shape eva custom magnetic paperboard luxuriant box graduation gifts packaging with handle

keyword:women jewelry boxes,jewelry gift boxes,jewelry packaging box,packaging jewelry boxes,jewelry packaging boxes,cardboard jewelry boxes,jewelry display box,custom jewelry packaging,jewelry paper bags,jewelry paper bags,jewelry shipping boxes,picture frame jewelry box,jewelry cardboard boxes,cardboard jewelry boxes bulk,retail jewelry boxes,custom printed jewelry boxes,jewelry shopping bag,pu leather jewelry box,cardboard jewelry gift boxes,personalized jewelry bags,custom paper jewelry boxes

Wholesale custom luxury black jewelry boxes are an excellent choice for packaging watches, rings, earrings, and other jewelry items as gifts.

These black jewelry boxes exude elegance and sophistication. The color black is often associated with luxury and timelessness, making it a perfect choice for presenting high-end jewelry. The boxes can be customized to include your brand logo, unique designs, or special finishes, adding a personalized touch.