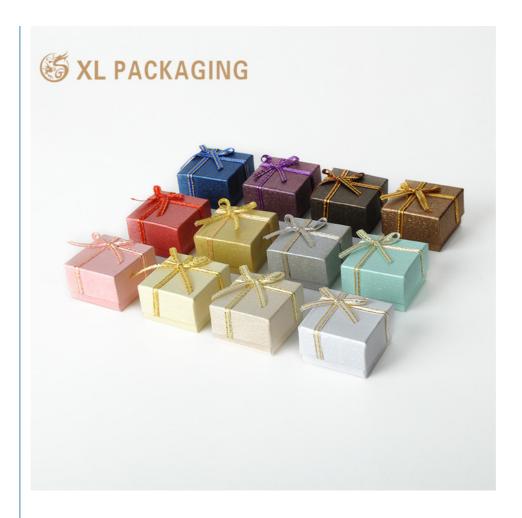

# Jewelry Glitter paper book shape eva custom magnetic paperboard luxuriant box graduation gifts packaging with handle

keyword:women jewelry boxes,jewelry gift boxes,jewelry packaging box,packaging jewelry boxes,jewelry packaging boxes,cardboard jewelry boxes,jewelry display box,custom jewelry packaging,jewelry paper bags,jewelry paper bags,jewelry shipping boxes,picture frame jewelry box,jewelry cardboard boxes,cardboard jewelry boxes bulk,retail jewelry boxes,custom printed jewelry boxes,jewelry shopping bag,pu leather jewelry box,cardboard jewelry gift boxes,personalized jewelry bags,custom paper jewelry boxes

Wholesale custom luxury black jewelry boxes are an excellent choice for packaging watches, rings, earrings, and other jewelry items as gifts.

These black jewelry boxes exude elegance and sophistication. The color black is often associated with luxury and timelessness, making it a perfect choice for presenting high-end jewelry. The boxes can be customized to include your brand logo, unique designs, or special finishes, adding a personalized touch.