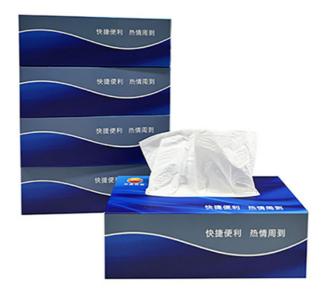

# Good tissue to see the details

Quality of product details

# Select material

- High quality original wood pulp
- The paper is soft and skin-friendly
- Rest assured to use

## Wet water does not break

• 4 layer thickening design

• Strong water absorption

Both wet and dry

755 86 28357756 anna01@xlpackaging.com
custom-packagingbox.com
1810, iSteel Asia No.1, 18 Fuan Avenue , Pinghu Sub-district, Longgang District, Shenzhen ,China . post code :518111