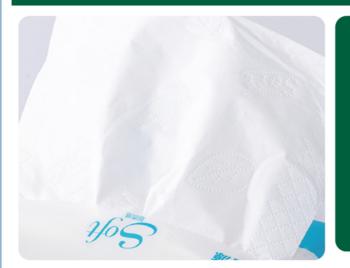

# Good tissue to see the details

Quality of product details

# Select material

- High quality original wood pulp
- The paper is soft and skin-friendly
- Rest assured to use