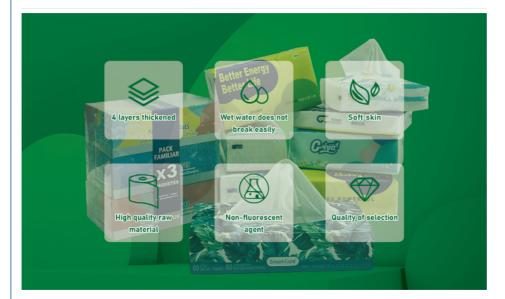

# Select material

- High quality original wood pulp
- The paper is soft and skin-friendly
- Rest assured to use

## Wet water does not break

• 4 layer thickening design

• Strong water absorption

Both wet and dry

755 86 28357756 anna01@xlpackaging.com
custom-packagingbox.com
1810, iSteel Asia No.1, 18 Fuan Avenue , Pinghu Sub-district, Longgang District, Shenzhen ,China . post code :518111