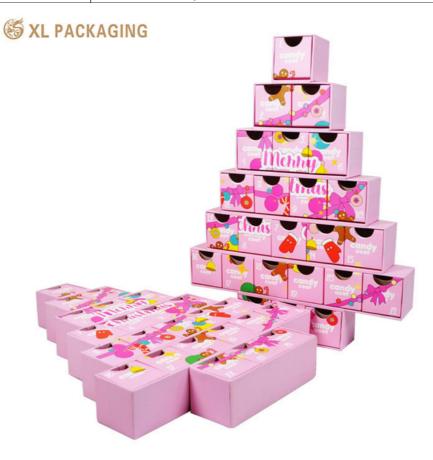

#### **Product Specification**

• Shape: Tree Shape Box

• Sample Time: 5-7 Days

• Design: Christmas Advent Calendar Box With 12

Days

Usage: Countdown To Christmas
 Color: Partone Color +CMYK
 Function: Holiday Gift Set

Advent Calendar Format: The box is designed as an advent calendar, with numbered compartments for each day leading up to Christmas. This adds an element of excitement and anticipation for the recipient.

Blind Box Concept: The blind box concept adds an element of surprise, as the recipient doesn't know which beer they will get until they open each compartment. This makes the gift more fun and engaging.

- Premium Custom Design: Our ree shape advent calendar box is a stunning masterpiece, featuring custom design options with CMYK printing, Pantone printing, matte finishing, gold stamping, and scratch-resistant lamination to create a luxurious look.
- High-Quality Materials: Made of with durable materials, thick hard paperboard+art paper with magnetic closures, ensuring the longevity and sturdiness of the box for repeated use.
- Versatile Usage: This calendar box comes with 14 small drawers perfect for storing gifts, such as tea, coffee, skincare products, cosmetics, and more, making it an ideal choice for both personal and corporate gifting.
- Convenient Functionality: Inside each small drawer is equipped with a finger hole for easy accessibility, allowing for effortless retrieval of items stored inside the box.
- Excellent Customized Service: We offer one-stop service for customized paper boxes, meeting all your packaging needs efficiently and effectively.