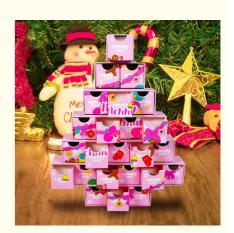

# Custom Print Pink Luxury Christmas Beer Advent Countdown Calendar Paper Cardboard Packaging Gift Blind Empty Box

Advent Calendar Format: The box is designed as an advent calendar, with numbered compartments for each day leading up to Christmas. This adds an element of excitement and anticipation for the recipient.

Blind Box Concept: The blind box concept adds an element of surprise, as the recipient doesn't know which beer they will get until they open each compartment. This makes the gift more fun and engaging.

- Premium Custom Design: Our ree shape advent calendar box is a stunning masterpiece, featuring custom design options with CMYK printing, Pantone printing, matte finishing, gold stamping, and scratch-resistant lamination to create a luxurious look.
- High-Quality Materials: Made of with durable materials, thick hard paperboard+art paper with magnetic closures, ensuring the longevity and sturdiness of the box for repeated use.
- Versatile Usage: This calendar box comes with 14 small drawers perfect for storing gifts, such as tea, coffee, skincare products, cosmetics, and more, making it an ideal choice for both personal and corporate gifting.
- Convenient Functionality: Inside each small drawer is equipped with a finger hole for easy accessibility, allowing for effortless retrieval of items stored inside the box.
- Excellent Customized Service: We offer one-stop service for customized paper boxes, meeting all your packaging needs efficiently and effectively.