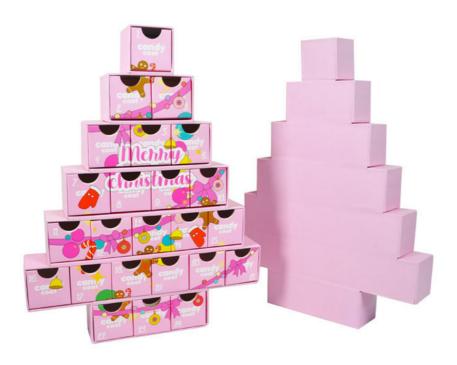

#### **Product Specification**

• Shape: Tree Shape Box

• Sample Time: 5-7 Days

• Design: Christmas Advent Calendar Box With 12

Days

Usage: Countdown To Christmas
 Color: Partone Color +CMYK
 Function: Holiday Gift Set

Advent Calendar Format: The box is designed as an advent calendar, with numbered compartments for each day leading up to Christmas. This adds an element of excitement and anticipation for the recipient.

Blind Box Concept: The blind box concept adds an element of surprise, as the recipient doesn't know which beer they will get until they open each compartment. This makes the gift more fun and engaging.

- Premium Custom Design: Our ree shape advent calendar box is a stunning masterpiece, featuring custom design options with CMYK printing, Pantone printing, matte finishing, gold stamping, and scratch-resistant lamination to create a luxurious look.
- High-Quality Materials: Made of with durable materials, thick hard paperboard+art paper with magnetic closures, ensuring the longevity and sturdiness of the box for repeated use.
- Versatile Usage: This calendar box comes with 14 small drawers perfect for storing gifts, such as tea, coffee, skincare products, cosmetics, and more, making it an ideal choice for both personal and corporate gifting.
- Convenient Functionality: Inside each small drawer is equipped with a finger hole for easy accessibility, allowing for effortless retrieval of items stored inside the box.
- Excellent Customized Service: We offer one-stop service for customized paper boxes, meeting all your packaging needs efficiently and effectively.