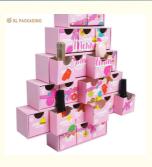

# Custom Print Pink Luxury Christmas Beer Advent Countdown Calendar Paper Cardboard Packaging Gift Blind Empty Box

Advent Calendar Format: The box is designed as an advent calendar, with numbered compartments for each day leading up to Christmas. This adds an element of excitement and anticipation for the recipient.

Blind Box Concept: The blind box concept adds an element of surprise, as the recipient doesn't know which beer they will get until they open each compartment. This makes the gift more fun and engaging.

- Premium Custom Design: Our ree shape advent calendar box is a stunning masterpiece, featuring custom design options with CMYK printing, Pantone printing, matte finishing, gold stamping, and scratch-resistant lamination to create a luxurious look.
- High-Quality Materials: Made of with durable materials, thick hard paperboard+art paper with magnetic closures, ensuring the longevity and sturdiness of the box for repeated use.
- Versatile Usage: This calendar box comes with 14 small drawers perfect for storing gifts, such as tea, coffee, skincare products, cosmetics, and more, making it an ideal choice for both personal and corporate gifting.
- Convenient Functionality: Inside each small drawer is equipped with a finger hole for easy accessibility, allowing for effortless retrieval of items stored inside the box.
- Excellent Customized Service: We offer one-stop service for customized paper boxes, meeting all your packaging needs efficiently and effectively.