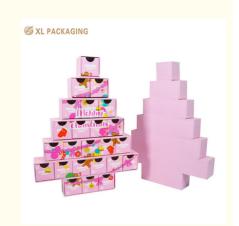

# Custom Print Pink Luxury Christmas Beer Advent Countdown Calendar Paper Cardboard Packaging Gift Blind Empty Box

#### **Product Specification**

• Shape: Tree Shape Box

• Sample Time: 5-7 Days

• Design: Christmas Advent Calendar Box With 12

Days

Usage: Countdown To Christmas
 Color: Partone Color +CMYK
 Function: Holiday Gift Set

Advent Calendar Format: The box is designed as an advent calendar, with numbered compartments for each day leading up to Christmas. This adds an element of excitement and anticipation for the recipient.

Blind Box Concept: The blind box concept adds an element of surprise, as the recipient doesn't know which beer they will get until they open each compartment. This makes the gift more fun and engaging.

- Premium Custom Design: Our ree shape advent calendar box is a stunning masterpiece, featuring custom design options with CMYK printing, Pantone printing, matte finishing, gold stamping, and scratch-resistant lamination to create a luxurious look.
- High-Quality Materials: Made of with durable materials, thick hard paperboard+art paper with magnetic closures, ensuring the longevity and sturdiness of the box for repeated use.
- Versatile Usage: This calendar box comes with 14 small drawers perfect for storing gifts, such as tea, coffee, skincare products, cosmetics, and more, making it an ideal choice for both personal and corporate gifting.
- Convenient Functionality: Inside each small drawer is equipped with a finger hole for easy accessibility, allowing for effortless retrieval of items stored inside the box.
- Excellent Customized Service: We offer one-stop service for customized paper boxes, meeting all your packaging needs efficiently and effectively.