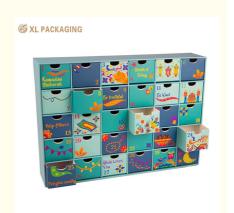

# 24pcs Drawer Gifts Boxes Paper Christmas Advent Calendar Full With Hot Stamping Inner Outer Side Packaging Birthday

A 24-piece drawer gift box paper Christmas advent calendar with hot stamping on the inner and outer sides is a great packaging option for Christmas or birthdays. Here are some details about this product:

Design and Appearance

Drawer Boxes: The advent calendar consists of 24 individual drawer boxes, each offering a surprise for each day leading up to Christmas or a special occasion like a birthday.

Paper Material: Made of high-quality paper, it gives a sturdy and elegant look. The paper can be chosen in various colors and finishes to match the theme.

Hot Stamping: The inner and outer sides of the boxes can be adorned with hot stamping. This can include gold, silver, or other metallic foils to add a touch of luxury and sparkle.

Christmas Theme: For Christmas, the boxes can be decorated with festive designs such as snowflakes, reindeer, Christmas trees, or Santa Claus. For birthdays, they can be customized with birthday-themed elements like balloons, candles, or cake. Benefits for Packaging

Gift Presentation: The advent calendar format makes for an exciting and unique gift presentation. It adds an element of surprise and anticipation as the recipient opens each drawer.

Organization: The individual drawers help keep the gifts organized and prevent them from getting jumbled up.