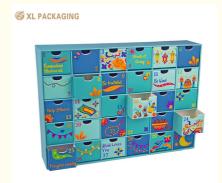

# 24pcs Drawer Gifts Boxes Paper Christmas Advent Calendar Full With Hot Stamping Inner Outer Side Packaging Birthday

A 24-piece drawer gift box paper Christmas advent calendar with hot stamping on the inner and outer sides is a great packaging option for Christmas or birthdays. Here are some details about this product:

Design and Appearance

Drawer Boxes: The advent calendar consists of 24 individual drawer boxes, each offering a surprise for each day leading up to Christmas or a special occasion like a birthday.

Paper Material: Made of high-quality paper, it gives a sturdy and elegant look. The paper can be chosen in various colors and finishes to match the theme.

Hot Stamping: The inner and outer sides of the boxes can be adorned with hot stamping. This can include gold, silver, or other metallic foils to add a touch of luxury and sparkle.

Christmas Theme: For Christmas, the boxes can be decorated with festive designs such as snowflakes, reindeer, Christmas trees, or Santa Claus. For birthdays, they can be customized with birthday-themed elements like balloons, candles, or cake. Benefits for Packaging

Gift Presentation: The advent calendar format makes for an exciting and unique gift presentation. It adds an element of surprise and anticipation as the recipient opens each drawer.

Organization: The individual drawers help keep the gifts organized and prevent them from getting jumbled up.