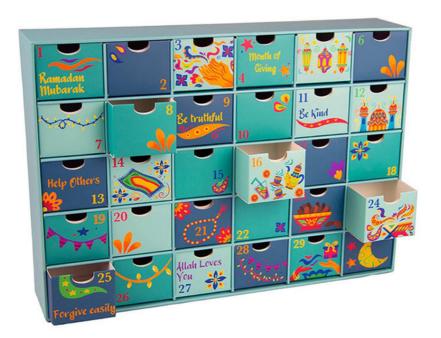

# 24pcs Drawer Gifts Boxes Paper Christmas Advent Calendar Full With Hot Stamping Inner Outer Side Packaging Birthday

A 24-piece drawer gift box paper Christmas advent calendar with hot stamping on the inner and outer sides is a great packaging option for Christmas or birthdays. Here are some details about this product:

Design and Appearance

Drawer Boxes: The advent calendar consists of 24 individual drawer boxes, each offering a surprise for each day leading up to Christmas or a special occasion like a birthday.

Paper Material: Made of high-quality paper, it gives a sturdy and elegant look. The paper can be chosen in various colors and finishes to match the theme.

Hot Stamping: The inner and outer sides of the boxes can be adorned with hot stamping. This can include gold, silver, or other metallic foils to add a touch of luxury and sparkle.

Christmas Theme: For Christmas, the boxes can be decorated with festive designs such as snowflakes, reindeer, Christmas trees, or Santa Claus. For birthdays, they can be customized with birthday-themed elements like balloons, candles, or cake. Benefits for Packaging