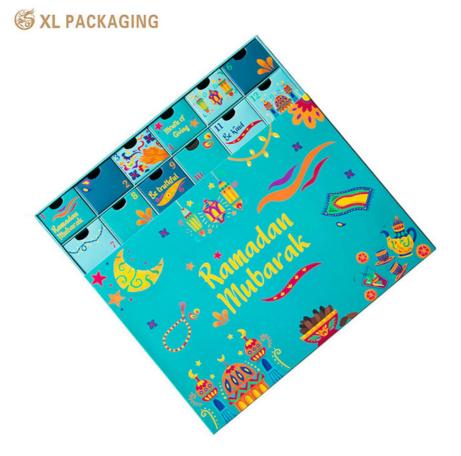

# 24pcs Drawer Gifts Boxes Paper Christmas Advent Calendar Full With Hot Stamping Inner Outer Side Packaging Birthday

A 24-piece drawer gift box paper Christmas advent calendar with hot stamping on the inner and outer sides is a great packaging option for Christmas or birthdays. Here are some details about this product:

Design and Appearance

Drawer Boxes: The advent calendar consists of 24 individual drawer boxes, each offering a surprise for each day leading up to Christmas or a special occasion like a birthday.

Paper Material: Made of high-quality paper, it gives a sturdy and elegant look. The paper can be chosen in various colors and finishes to match the theme.

Hot Stamping: The inner and outer sides of the boxes can be adorned with hot stamping. This can include gold, silver, or other metallic foils to add a touch of luxury and sparkle.

Christmas Theme: For Christmas, the boxes can be decorated with festive designs such as snowflakes, reindeer, Christmas trees, or Santa Claus. For birthdays, they can be customized with birthday-themed elements like balloons, candles, or cake. Benefits for Packaging