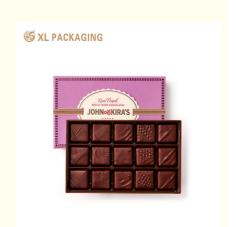

# Wholesale Kraft Paper Divider Insert Cookie Chocolate Packing Box Packaging Paper Cardboard With Cushion Pads Food Candy Bar

Wholesale kraft paper divider insert cookie and chocolate packing boxes with cushion pads offer several advantages for food packaging. Here are some details:

Design and Appearance

Kraft Paper Material: The use of kraft paper gives the packaging a natural and eco-friendly look. It has a rustic charm that can appeal to consumers who value sustainable packaging options.

Divider Inserts: The divider inserts help to keep the cookies or chocolates organized and prevent them from moving around during transportation. This not only protects the products but also makes the packaging look more professional.

Cushion Pads: The addition of cushion pads provides extra protection for the delicate treats. They help to absorb shocks and prevent damage from impacts.

Customization Options: These packaging boxes can be customized with printing, labels, or stickers to showcase your brand or add a personal touch. You can choose from a variety of colors and designs to match your product and marketing needs. Benefits for Packaging