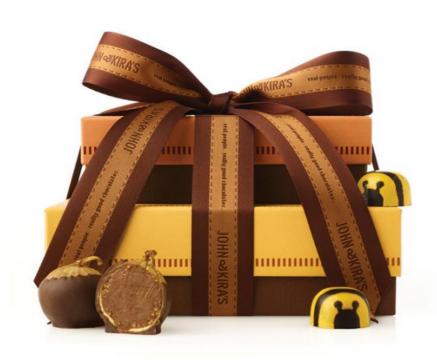

Cushion Pads: The addition of cushion pads provides extra protection for the delicate treats. They help to absorb shocks and prevent damage from impacts.

Customization Options: These packaging boxes can be customized with printing, labels, or stickers to showcase your brand or add a personal touch. You can choose from a variety of colors and designs to match your product and marketing needs. Benefits for Packaging

Organization: The divider inserts make it easy to pack and display the treats in an organized manner. This can enhance the visual appeal of the packaging and make it more appealing to customers.

Branding Opportunities: Customization options allow you to promote your brand and create a unique packaging design. This can help to increase brand recognition and customer loyalty.