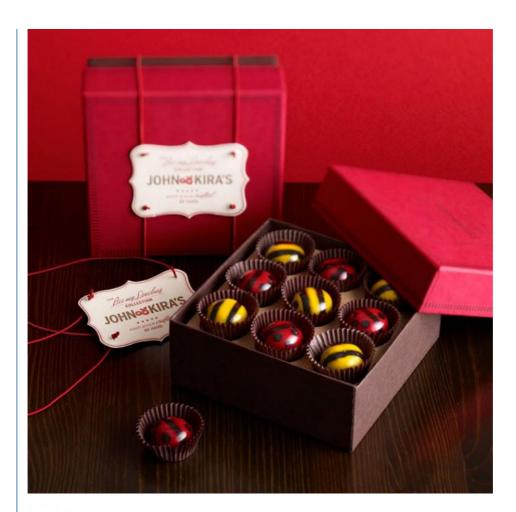

Design and Appearance

Kraft Paper Material: The use of kraft paper gives the packaging a natural and eco-friendly look. It has a rustic charm that can appeal to consumers who value sustainable packaging options.

Divider Inserts: The divider inserts help to keep the cookies or chocolates organized and prevent them from moving around during transportation. This not only protects the products but also makes the packaging look more professional.

Cushion Pads: The addition of cushion pads provides extra protection for the delicate treats. They help to absorb shocks and prevent damage from impacts.

Customization Options: These packaging boxes can be customized with printing, labels, or stickers to showcase your brand or add a personal touch. You can choose from a variety of colors and designs to match your product and marketing needs. Benefits for Packaging

Organization: The divider inserts make it easy to pack and display the treats in an organized manner. This can enhance the visual appeal of the packaging and make it more appealing to customers.

Branding Opportunities: Customization options allow you to promote your brand and create a unique packaging design. This can help to increase brand recognition and customer loyalty.