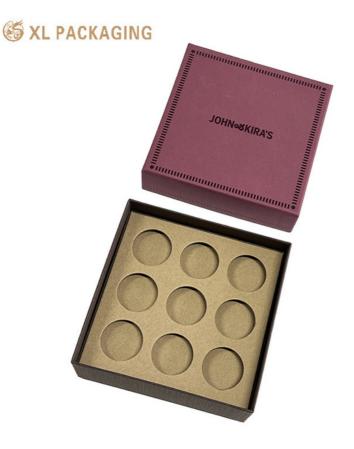

# Wholesale Kraft Paper Divider Insert Cookie Chocolate Packing Box Packaging Paper Cardboard With Cushion Pads Food Candy Bar

Wholesale kraft paper divider insert cookie and chocolate packing boxes with cushion pads offer several advantages for food packaging. Here are some details:

Design and Appearance

Kraft Paper Material: The use of kraft paper gives the packaging a natural and eco-friendly look. It has a rustic charm that can appeal to consumers who value sustainable packaging options.

Divider Inserts: The divider inserts help to keep the cookies or chocolates organized and prevent them from moving around during transportation. This not only protects the products but also makes the packaging look more professional.

Cushion Pads: The addition of cushion pads provides extra protection for the delicate treats. They help to absorb shocks and prevent damage from impacts.

Customization Options: These packaging boxes can be customized with printing, labels, or stickers to showcase your brand or add a personal touch. You can choose from a variety of colors and designs to match your product and marketing needs. Benefits for Packaging