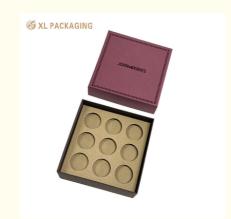

### **Product Description**

| Item                  | Custom Luxury Chocolate Gift Boxes Kraft Box For Chocolate Packaging With Lid |
|-----------------------|-------------------------------------------------------------------------------|
| Keywords              | Chocolate Box, Red Chocolate Gift Box, Chocolate Paper Box                    |
| Size                  | 20x20x4.5cm, Customized                                                       |
|                       | ·                                                                             |
| Printing              | Purple, Brown                                                                 |
| Surface Disposal      | Gold foil, UV                                                                 |
| Boxes Accessories     | Food Grade Kraft Paperboard                                                   |
| MOQ                   | 500pcs                                                                        |
| Artwork Formats       | AI, PDF, CDR, ETC are welcomed                                                |
| Packaging             | Poly Bag, Standard Export Carton                                              |
| Sample Time           | 5-7 days for Chocolate Paper Box                                              |
| Production lead time: | 20 days for Chocolate Box                                                     |
| Payment               | 30% deposit in advance, 70% balance against B/L.                              |
| QC                    | 3 times from material selection,100% inspection for mass goods.               |
| Certificate           | ISO certificate, Disney, Sedex, FSC .                                         |