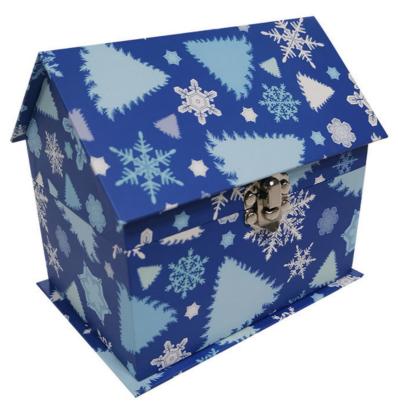

### 1. Holiday House Shape:

- Thematic Appeal: The holiday house shape instantly evokes a sense of celebration and festivity. It's perfect for
  occasions like Christmas, where it can mimic the look of a cozy, decorated cottage or a gingerbread house. This shape
  makes the box stand out and adds a touch of whimsy and charm, making it a memorable choice for gift packaging.
- Creativity and Customization: The shape allows for a lot of creative freedom in design. You can add details like a
  chimney, windows, a front door, or even simulated snow on the roof to enhance the holiday theme. These elements can
  be created using various techniques such as embossing, debossing, or printing to give the box a more realistic and
  visually appealing look.

### 2. Rigid Paperboard Material:

- **Sturdiness**: Rigid paperboard provides excellent structural integrity to the box. It ensures that the box can maintain its unique shape and hold up well during handling, transportation, and storage. This durability is crucial, especially when the box contains valuable or delicate gifts.
- Versatility in Finishes: The paperboard can be finished in multiple ways to enhance its appearance. A matte finish
  gives an elegant and understated look, while a glossy finish makes the box shiny and more eye-catching. You can also
  use techniques like foil stamping to add a metallic sheen to certain elements, like the roof or door frame, for an added
  touch of luxury.

### 3. Metal Lock:

- Security and Functionality: The metal lock adds a practical and secure element to the box. It keeps the contents
  safely inside, preventing accidental spillage or unauthorized access. Unlike traditional adhesive closures or simple
  flaps, the metal lock gives a sense of solidity and makes the box feel more like a treasured keepsake or a valuable
  container.
- Aesthetic Enhancement: From an aesthetic perspective, the metal lock serves as a decorative feature. It can be
  designed in an antique or modern style, depending on the overall look you want to achieve. For example, an oldfashioned brass lock can add a vintage charm, while a sleek silver lock can give a contemporary and sophisticated feel.

### 4. Custom Design:

- Branding: The box can be customized with your brand logo, name, or a special message. This is important for creating
  brand recognition if it's being used for commercial purposes or for adding a personal touch if it's a gift from an individual.
  The logo or message can be placed strategically on the box, perhaps on the front door or the roof, to make it visible and
  part of the overall design.
- Color Scheme: Choose a color scheme that complements the holiday theme. For Christmas, traditional red and green can be used, or you could go for a more modern and elegant palette like silver and white. The colors should be vibrant and appealing, enhancing the visual impact of the box.