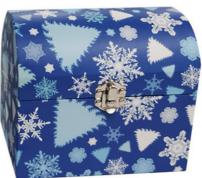

# Custom Design Holiday House Shape Box With Metal Lock, Rigid Paperboard Gift Paper Box

## Custom Design Holiday House Shape Box With Metal Lock Packaging Box Rigid Paperboard Gift Paper Box

A custom design holiday house shape box with a metal lock, made from rigid paperboard, is an exciting and unique packaging option for gifts. Here's a detailed look at its various aspects:

### 1. Holiday House Shape:

- Thematic Appeal: The holiday house shape instantly evokes a sense of celebration and festivity. It's perfect for
  occasions like Christmas, where it can mimic the look of a cozy, decorated cottage or a gingerbread house. This shape
  makes the box stand out and adds a touch of whimsy and charm, making it a memorable choice for gift packaging.
- Creativity and Customization: The shape allows for a lot of creative freedom in design. You can add details like a
  chimney, windows, a front door, or even simulated snow on the roof to enhance the holiday theme. These elements can
  be created using various techniques such as embossing, debossing, or printing to give the box a more realistic and
  visually appealing look.

### 3. Metal Lock:

- Security and Functionality: The metal lock adds a practical and secure element to the box. It keeps the contents
  safely inside, preventing accidental spillage or unauthorized access. Unlike traditional adhesive closures or simple
  flaps, the metal lock gives a sense of solidity and makes the box feel more like a treasured keepsake or a valuable
  container.
- Aesthetic Enhancement: From an aesthetic perspective, the metal lock serves as a decorative feature. It can be
  designed in an antique or modern style, depending on the overall look you want to achieve. For example, an oldfashioned brass lock can add a vintage charm, while a sleek silver lock can give a contemporary and sophisticated feel.