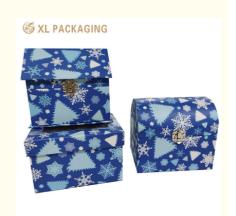

# Custom Design Holiday House Shape Box With Metal Lock, Rigid Paperboard Gift Paper Box

### 1. Holiday House Shape:

- Thematic Appeal: The holiday house shape instantly evokes a sense of celebration and festivity. It's perfect for
  occasions like Christmas, where it can mimic the look of a cozy, decorated cottage or a gingerbread house. This shape
  makes the box stand out and adds a touch of whimsy and charm, making it a memorable choice for gift packaging.
- Creativity and Customization: The shape allows for a lot of creative freedom in design. You can add details like a
  chimney, windows, a front door, or even simulated snow on the roof to enhance the holiday theme. These elements can
  be created using various techniques such as embossing, debossing, or printing to give the box a more realistic and
  visually appealing look.

### 3. Metal Lock:

- Security and Functionality: The metal lock adds a practical and secure element to the box. It keeps the contents
  safely inside, preventing accidental spillage or unauthorized access. Unlike traditional adhesive closures or simple
  flaps, the metal lock gives a sense of solidity and makes the box feel more like a treasured keepsake or a valuable
  container.
- Aesthetic Enhancement: From an aesthetic perspective, the metal lock serves as a decorative feature. It can be
  designed in an antique or modern style, depending on the overall look you want to achieve. For example, an oldfashioned brass lock can add a vintage charm, while a sleek silver lock can give a contemporary and sophisticated feel.

### 4. Custom Design:

- Branding: The box can be customized with your brand logo, name, or a special message. This is important for creating
  brand recognition if it's being used for commercial purposes or for adding a personal touch if it's a gift from an individual.
  The logo or message can be placed strategically on the box, perhaps on the front door or the roof, to make it visible and
  part of the overall design.
- Color Scheme: Choose a color scheme that complements the holiday theme. For Christmas, traditional red and green can be used, or you could go for a more modern and elegant palette like silver and white. The colors should be vibrant and appealing, enhancing the visual impact of the box.