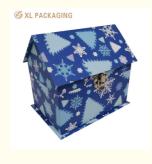

### 1. Holiday House Shape:

- Thematic Appeal: The holiday house shape instantly evokes a sense of celebration and festivity. It's perfect for
  occasions like Christmas, where it can mimic the look of a cozy, decorated cottage or a gingerbread house. This shape
  makes the box stand out and adds a touch of whimsy and charm, making it a memorable choice for gift packaging.
- Creativity and Customization: The shape allows for a lot of creative freedom in design. You can add details like a
  chimney, windows, a front door, or even simulated snow on the roof to enhance the holiday theme. These elements can
  be created using various techniques such as embossing, debossing, or printing to give the box a more realistic and
  visually appealing look.

### 2. Rigid Paperboard Material:

- **Sturdiness**: Rigid paperboard provides excellent structural integrity to the box. It ensures that the box can maintain its unique shape and hold up well during handling, transportation, and storage. This durability is crucial, especially when the box contains valuable or delicate gifts.
- Versatility in Finishes: The paperboard can be finished in multiple ways to enhance its appearance. A matte finish
  gives an elegant and understated look, while a glossy finish makes the box shiny and more eye-catching. You can also
  use techniques like foil stamping to add a metallic sheen to certain elements, like the roof or door frame, for an added
  touch of luxury.

### 3. Metal Lock:

- Security and Functionality: The metal lock adds a practical and secure element to the box. It keeps the contents
  safely inside, preventing accidental spillage or unauthorized access. Unlike traditional adhesive closures or simple
  flaps, the metal lock gives a sense of solidity and makes the box feel more like a treasured keepsake or a valuable
  container.
- Aesthetic Enhancement: From an aesthetic perspective, the metal lock serves as a decorative feature. It can be
  designed in an antique or modern style, depending on the overall look you want to achieve. For example, an oldfashioned brass lock can add a vintage charm, while a sleek silver lock can give a contemporary and sophisticated feel.