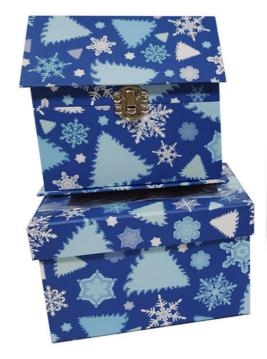

# Custom Design Holiday House Shape Box With Metal Lock, Rigid Paperboard Gift Paper Box

## Custom Design Holiday House Shape Box With Metal Lock Packaging Box Rigid Paperboard Gift Paper Box

A custom design holiday house shape box with a metal lock, made from rigid paperboard, is an exciting and unique packaging option for gifts. Here's a detailed look at its various aspects:

### 1. Holiday House Shape:

- Thematic Appeal: The holiday house shape instantly evokes a sense of celebration and festivity. It's perfect for
  occasions like Christmas, where it can mimic the look of a cozy, decorated cottage or a gingerbread house. This shape
  makes the box stand out and adds a touch of whimsy and charm, making it a memorable choice for gift packaging.
- Creativity and Customization: The shape allows for a lot of creative freedom in design. You can add details like a
  chimney, windows, a front door, or even simulated snow on the roof to enhance the holiday theme. These elements can
  be created using various techniques such as embossing, debossing, or printing to give the box a more realistic and
  visually appealing look.

### 2. Rigid Paperboard Material:

- **Sturdiness**: Rigid paperboard provides excellent structural integrity to the box. It ensures that the box can maintain its unique shape and hold up well during handling, transportation, and storage. This durability is crucial, especially when the box contains valuable or delicate gifts.
- Versatility in Finishes: The paperboard can be finished in multiple ways to enhance its appearance. A matte finish
  gives an elegant and understated look, while a glossy finish makes the box shiny and more eye-catching. You can also
  use techniques like foil stamping to add a metallic sheen to certain elements, like the roof or door frame, for an added
  touch of luxury.

### 3. Metal Lock:

- Security and Functionality: The metal lock adds a practical and secure element to the box. It keeps the contents
  safely inside, preventing accidental spillage or unauthorized access. Unlike traditional adhesive closures or simple
  flaps, the metal lock gives a sense of solidity and makes the box feel more like a treasured keepsake or a valuable
  container.
- Aesthetic Enhancement: From an aesthetic perspective, the metal lock serves as a decorative feature. It can be
  designed in an antique or modern style, depending on the overall look you want to achieve. For example, an oldfashioned brass lock can add a vintage charm, while a sleek silver lock can give a contemporary and sophisticated feel.

### 4. Custom Design:

- Branding: The box can be customized with your brand logo, name, or a special message. This is important for creating
  brand recognition if it's being used for commercial purposes or for adding a personal touch if it's a gift from an individual.
  The logo or message can be placed strategically on the box, perhaps on the front door or the roof, to make it visible and
  part of the overall design.
- Color Scheme: Choose a color scheme that complements the holiday theme. For Christmas, traditional red and green can be used, or you could go for a more modern and elegant palette like silver and white. The colors should be vibrant and appealing, enhancing the visual impact of the box.