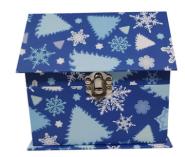

### 1. Holiday House Shape:

- Thematic Appeal: The holiday house shape instantly evokes a sense of celebration and festivity. It's perfect for
  occasions like Christmas, where it can mimic the look of a cozy, decorated cottage or a gingerbread house. This shape
  makes the box stand out and adds a touch of whimsy and charm, making it a memorable choice for gift packaging.
- Creativity and Customization: The shape allows for a lot of creative freedom in design. You can add details like a
  chimney, windows, a front door, or even simulated snow on the roof to enhance the holiday theme. These elements can
  be created using various techniques such as embossing, debossing, or printing to give the box a more realistic and
  visually appealing look.

### 3. Metal Lock:

- Security and Functionality: The metal lock adds a practical and secure element to the box. It keeps the contents
  safely inside, preventing accidental spillage or unauthorized access. Unlike traditional adhesive closures or simple
  flaps, the metal lock gives a sense of solidity and makes the box feel more like a treasured keepsake or a valuable
  container.
- Aesthetic Enhancement: From an aesthetic perspective, the metal lock serves as a decorative feature. It can be
  designed in an antique or modern style, depending on the overall look you want to achieve. For example, an oldfashioned brass lock can add a vintage charm, while a sleek silver lock can give a contemporary and sophisticated feel.

### 4. Custom Design:

- Branding: The box can be customized with your brand logo, name, or a special message. This is important for creating
  brand recognition if it's being used for commercial purposes or for adding a personal touch if it's a gift from an individual.
  The logo or message can be placed strategically on the box, perhaps on the front door or the roof, to make it visible and
  part of the overall design.
- Color Scheme: Choose a color scheme that complements the holiday theme. For Christmas, traditional red and green can be used, or you could go for a more modern and elegant palette like silver and white. The colors should be vibrant and appealing, enhancing the visual impact of the box.