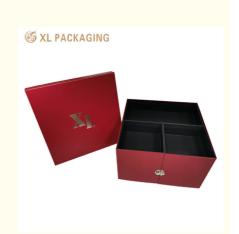

Rotatable Design:

Functionality: The rotatable feature is both unique and practical. For food storage, it allows easy access to different items stored inside without having to rummage through the box. For example, if it's used to store various types of snacks or small food portions, one can simply rotate the box to find the desired item. In the case of an ornament collection box, it enables a better display of the ornaments from different angles, adding an element of interactivity and making it more engaging when viewing the collection.

Space Utilization: The rotatable design can also make efficient use of space. It can be designed with multiple compartments or sections that are organized in a circular manner, maximizing the storage capacity while still keeping the items accessible and organized.

Metal Lock

Security: The metal lock serves an important purpose in securing the contents. For food storage, it helps keep the contents fresh by providing a tight seal and preventing air from entering or food from spilling out. In the case of an ornament collection box, it safeguards valuable and delicate items from accidental damage or unauthorized access, giving the owner peace of mind.

Aesthetic Enhancement: From an aesthetic perspective, the metal lock adds a touch of elegance and a sense of solidity to the box. It can be designed in different styles, such as an antique brass finish for a vintage look or a sleek silver design for a more modern and sophisticated appearance, enhancing the overall visual appeal of the box. Custom Design: