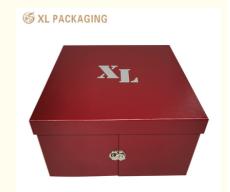

Aesthetic Potential: High-quality paper can be finished in various ways to enhance its visual appeal. It can have a smooth texture for a sleek look or be embossed or debossed to add a tactile and sophisticated element. Different coatings like matte or glossy finishes can be applied, with a matte finish giving an elegant and understated charm and a glossy finish making the box look shiny and more luxurious.

Aesthetic Enhancement: From an aesthetic perspective, the metal lock adds a touch of elegance and a sense of solidity to the box. It can be designed in different styles, such as an antique brass finish for a vintage look or a sleek silver design for a more modern and sophisticated appearance, enhancing the overall visual appeal of the box. Custom Design:

Branding: The box can be customized with your brand logo, name, or a special message. If it's intended for commercial use as a food storage box, this branding helps in building brand awareness and recognition. For a gift collection box, the customization can add a personal touch, making it a unique and memorable present. The logo or message can be placed strategically on the box, perhaps on the lid or the front face, to make it visible and part of the overall design.