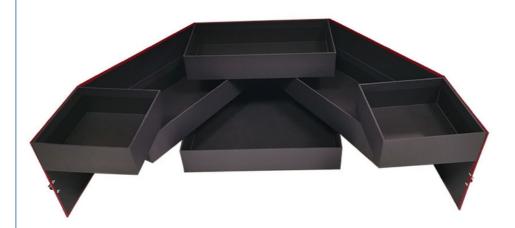

Rotatable Design:

Functionality: The rotatable feature is both unique and practical. For food storage, it allows easy access to different items stored inside without having to rummage through the box. For example, if it's used to store various types of snacks or small food portions, one can simply rotate the box to find the desired item. In the case of an ornament collection box, it enables a better display of the ornaments from different angles, adding an element of interactivity and making it more engaging when viewing the collection.

Space Utilization: The rotatable design can also make efficient use of space. It can be designed with multiple compartments or sections that are organized in a circular manner, maximizing the storage capacity while still keeping the items accessible and organized.