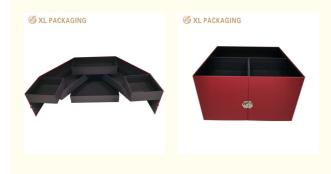

Rotatable Design:

Functionality: The rotatable feature is both unique and practical. For food storage, it allows easy access to different items stored inside without having to rummage through the box. For example, if it's used to store various types of snacks or small food portions, one can simply rotate the box to find the desired item. In the case of an ornament collection box, it enables a better display of the ornaments from different angles, adding an element of interactivity and making it more engaging when viewing the collection.

Space Utilization: The rotatable design can also make efficient use of space. It can be designed with multiple compartments or sections that are organized in a circular manner, maximizing the storage capacity while still keeping the items accessible and organized.

Metal Lock

Security: The metal lock serves an important purpose in securing the contents. For food storage, it helps keep the contents fresh by providing a tight seal and preventing air from entering or food from spilling out. In the case of an ornament collection box, it safeguards valuable and delicate items from accidental damage or unauthorized access, giving the owner peace of mind.