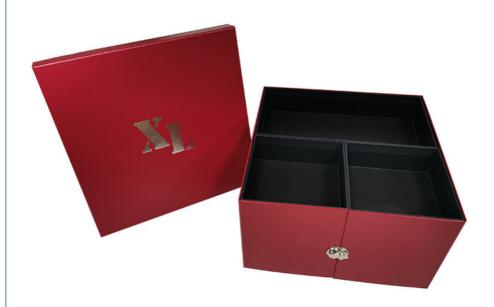

### **Customized Logo Rotatable Food Storage Box With Metal Lock For Ornament Gift Collection Matte Capping**

#### **Product Description**

High Quality Custom Paper Box Rotatable Food Storage Box for Ornament Gift Collection Box with Metal Lock

A high-quality custom paper box that doubles as a rotatable food storage box or an ornament gift collection box, complete with a metal lock, offers a range of appealing features and considerations. Here's a detailed look at it: Design and Appearance

Rotatable Design:

Functionality: The rotatable feature is both unique and practical. For food storage, it allows easy access to different items stored inside without having to rummage through the box. For example, if it's used to store various types of snacks or small food portions, one can simply rotate the box to find the desired item. In the case of an ornament collection box, it enables a better display of the ornaments from different angles, adding an element of interactivity and making it more engaging when viewing the collection.

Space Utilization: The rotatable design can also make efficient use of space. It can be designed with multiple compartments or sections that are organized in a circular manner, maximizing the storage capacity while still keeping the items accessible and organized.

Metal Lock

Security: The metal lock serves an important purpose in securing the contents. For food storage, it helps keep the contents fresh by providing a tight seal and preventing air from entering or food from spilling out. In the case of an ornament collection box, it safeguards valuable and delicate items from accidental damage or unauthorized access, giving the owner peace of mind.

Aesthetic Enhancement: From an aesthetic perspective, the metal lock adds a touch of elegance and a sense of solidity to the box. It can be designed in different styles, such as an antique brass finish for a vintage look or a sleek silver design for a more modern and sophisticated appearance, enhancing the overall visual appeal of the box. Custom Design: