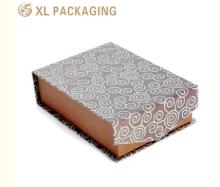

Customize every detail:

Logo Printing: Foil stamping, embossing, UV, screen printing

Color Matching: PMS/CMYK custom colors available

Interior Options: Velvet, satin, silk fabric, foam, or cardboard insert

Outer Surface: Matte/gloss lamination, textured paper, linen, leatherette paper

Low MOQ & Fast SamplingStart small and scale fast. We support:

MOQ as low as 500 pcs for trial orders Sample production in 5–7 usiness days Mass production in 10–20 days