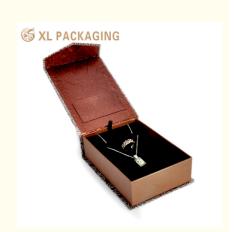

Custom Luxury Jewelry Boxes - Rigid Structure with Magnetic Lid

Looking for a premium packaging solution for your jewelry brand? Our custom rigid jewelry boxes with magnetic closure are designed to elevate the unboxing experience and showcase your brand's elegance. Ideal for rings, necklaces, earrings, or gifting collections, these high-end boxes combine functionality with luxury.

Premium Rigid ConstructionMade with thick, high-quality cardboard (from 800gsm to 1500gsm), these boxes are durable, protective, and built to last. The rigid structure provides excellent protection during shipping and creates a premium feel that reflects the value of your jewelry.

Magnetic Closure for Seamless OpeningThe hidden magnetic closure offers a smooth, secure, and satisfying opening experience. It's silent but strong, giving customers a luxurious tactile impression with every unboxing. Custom Branding & Finishes Your jewelry deserves packaging that reflects your identity.