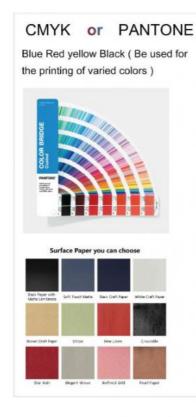

Printing Color: CMYK Printing
 Quantity: Customizable
 Style: Folding Box

• Highlight: Custom Logo Facial Tissue,

Round Small Box Facial Tissue, Natural White Facial Tissue

Customize every detail:

Logo Printing: Foil stamping, embossing, UV, screen printing

Color Matching: PMS/CMYK custom colors available

Interior Options: Velvet, satin, silk fabric, foam, or cardboard insert

Outer Surface: Matte/gloss lamination, textured paper, linen, leatherette paper

Low MOQ & Fast SamplingStart small and scale fast. We support:

MOQ as low as 500 pcs for trial orders Sample production in 5–7 usiness days Mass production in 10–20 days