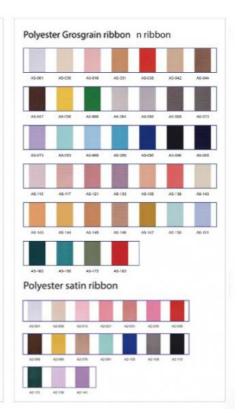

Customize every detail:

Logo Printing: Foil stamping, embossing, UV, screen printing

Color Matching: PMS/CMYK custom colors available

Interior Options: Velvet, satin, silk fabric, foam, or cardboard insert