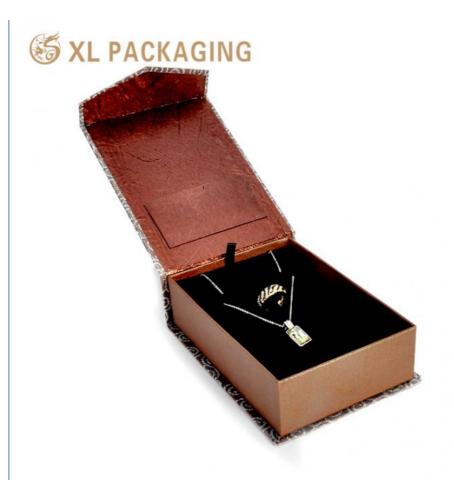

Custom Luxury Jewelry Boxes - Rigid Structure with Magnetic Lid

Looking for a premium packaging solution for your jewelry brand? Our custom rigid jewelry boxes with magnetic closure are designed to elevate the unboxing experience and showcase your brand's elegance. Ideal for rings, necklaces, earrings, or gifting collections, these high-end boxes combine functionality with luxury.

Premium Rigid ConstructionMade with thick, high-quality cardboard (from 800gsm to 1500gsm), these boxes are durable, protective, and built to last. The rigid structure provides excellent protection during shipping and creates a premium feel that reflects the value of your jewelry.

Magnetic Closure for Seamless OpeningThe hidden magnetic closure offers a smooth, secure, and satisfying opening experience. It's silent but strong, giving customers a luxurious tactile impression with every unboxing. Custom Branding & Finishes Your jewelry deserves packaging that reflects your identity.