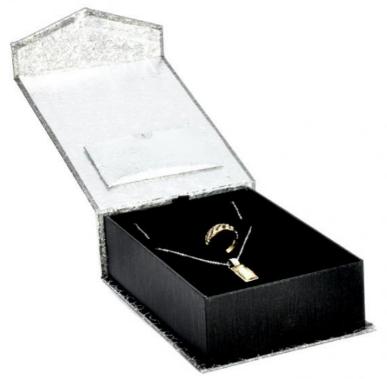

Custom Luxury Jewelry Boxes - Rigid Structure with Magnetic Lid

Looking for a premium packaging solution for your jewelry brand? Our custom rigid jewelry boxes with magnetic closure are designed to elevate the unboxing experience and showcase your brand's elegance. Ideal for rings, necklaces, earrings, or gifting collections, these high-end boxes combine functionality with luxury.

Magnetic Closure for Seamless OpeningThe hidden magnetic closure offers a smooth, secure, and satisfying opening experience. It's silent but strong, giving customers a luxurious tactile impression with every unboxing. Custom Branding & Finishes Your jewelry deserves packaging that reflects your identity.