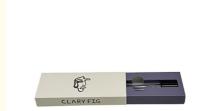

## Luxury Embossing Box Embossed Card Paper cosmetic Box Packaging With Logo For Cosmetic Perfume

Elevate your fragrance experience with our Luxury Perfume Card Box, meticulously designed to showcase your exquisite cosmetic perfume collection. Crafted from high-quality 350gsm white Kraft paper, this stunning box not only offers robust protection for your precious perfumes but also exudes an air of sophistication that is sure to impress.

#### **Product Description**

| Item                 | Luxury Embossing Box Embossed Card Paper Embossed Box Packaging With Logo For Cosmetic Perfume |
|----------------------|------------------------------------------------------------------------------------------------|
| Product name         | Drawer perfume card box                                                                        |
| Material             | 350gsm white kraft paper                                                                       |
| Size                 | Customized                                                                                     |
| Feature              | Eco-friendly                                                                                   |
| Printing<br>Handling | Sleeve outside is beige+black+embossed with logo; inner box is purple printing                 |
| Design               | customer provide                                                                               |
| Colour               | Accept Customized Logo Printing                                                                |
| Sample               | plain sample 1-2days, colorful sample 4-7days;                                                 |
| Type of<br>Shipping  | express, air, train, sea shipping                                                              |
| Boxes<br>Accessories | NO                                                                                             |
| Usage                | Perfume packaging                                                                              |
| MOQ                  | 500pcs                                                                                         |
| Certificate          | ISO certificate, Disney, Sedex, FSC .                                                          |
| Artwork Formats      | AI, PDF, CDR, ETC are welcomed                                                                 |
| Payment              | 30% deposit in advance, 70% balance against B/L.                                               |
| 1                    | *                                                                                              |