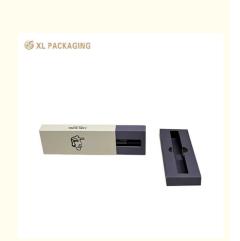

## Luxury Embossing Box Embossed Card Paper cosmetic Box Packaging With Logo For Cosmetic Perfume

Elevate your fragrance experience with our Luxury Perfume Card Box, meticulously designed to showcase your exquisite cosmetic perfume collection. Crafted from high-quality 350gsm white Kraft paper, this stunning box not only offers robust protection for your precious perfumes but also exudes an air of sophistication that is sure to impress.

#### **Product Description**

| Item                 | Luxury Embossing Box Embossed Card Paper Embossed Box Packaging With Logo For Cosmetic Perfume |
|----------------------|------------------------------------------------------------------------------------------------|
| Product name         | Drawer perfume card box                                                                        |
| Material             | 350gsm white kraft paper                                                                       |
| Size                 | Customized                                                                                     |
| Feature              | Eco-friendly                                                                                   |
| Printing<br>Handling | Sleeve outside is beige+black+embossed with logo; inner box is purple printing                 |
| Design               | customer provide                                                                               |
| Colour               | Accept Customized Logo Printing                                                                |
| Sample               | plain sample 1-2days, colorful sample 4-7days;                                                 |
| Type of<br>Shipping  | express, air, train, sea shipping                                                              |
| Boxes<br>Accessories | NO                                                                                             |
| Usage                | Perfume packaging                                                                              |
| MOQ                  | 500pcs                                                                                         |
| Certificate          | ISO certificate, Disney, Sedex, FSC .                                                          |
| Artwork Formats      | AI, PDF, CDR, ETC are welcomed                                                                 |
| Payment              | 30% deposit in advance, 70% balance against B/L.                                               |
| 1                    | *                                                                                              |