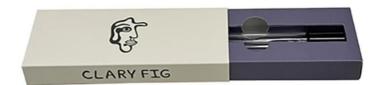

## Luxury Embossing Box Embossed Card Paper cosmetic Box Packaging With Logo For Cosmetic Perfume

Elevate your fragrance experience with our Luxury Perfume Card Box, meticulously designed to showcase your exquisite cosmetic perfume collection. Crafted from high-quality 350gsm white Kraft paper, this stunning box not only offers robust protection for your precious perfumes but also exudes an air of sophistication that is sure to impress.

#### **Product Description**

| Item                 | Luxury Embossing Box Embossed Card Paper Embossed Box Packaging With Logo For Cosmetic Perfume |
|----------------------|------------------------------------------------------------------------------------------------|
| Product name         | Drawer perfume card box                                                                        |
| Material             | 350gsm white kraft paper                                                                       |
| Size                 | Customized                                                                                     |
| Feature              | Eco-friendly                                                                                   |
| Printing<br>Handling | Sleeve outside is beige+black+embossed with logo; inner box is purple printing                 |
| Design               | customer provide                                                                               |
| Colour               | Accept Customized Logo Printing                                                                |
| Sample               | plain sample 1-2days, colorful sample 4-7days;                                                 |
| Type of<br>Shipping  | express, air, train, sea shipping                                                              |
| Boxes<br>Accessories | NO                                                                                             |
| Usage                | Perfume packaging                                                                              |
| MOQ                  | 500pcs                                                                                         |
| Certificate          | ISO certificate, Disney, Sedex, FSC .                                                          |
| Artwork Formats      | AI, PDF, CDR, ETC are welcomed                                                                 |
| Payment              | 30% deposit in advance, 70% balance against B/L.                                               |
| 1                    | *                                                                                              |