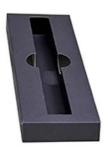

## Luxury Embossing Box Embossed Card Paper cosmetic Box Packaging With Logo For Cosmetic Perfume

Elevate your fragrance experience with our Luxury Perfume Card Box, meticulously designed to showcase your exquisite cosmetic perfume collection. Crafted from high-quality 350gsm white Kraft paper, this stunning box not only offers robust protection for your precious perfumes but also exudes an air of sophistication that is sure to impress.

#### **Product Description**

| Item                 | Luxury Embossing Box Embossed Card Paper Embossed Box Packaging With Logo For Cosmetic Perfume |
|----------------------|------------------------------------------------------------------------------------------------|
| Product name         | Drawer perfume card box                                                                        |
| Material             | 350gsm white kraft paper                                                                       |
| Size                 | Customized                                                                                     |
| Feature              | Eco-friendly                                                                                   |
| Printing<br>Handling | Sleeve outside is beige+black+embossed with logo; inner box is purple printing                 |
| Design               | customer provide                                                                               |
| Colour               | Accept Customized Logo Printing                                                                |
| Sample               | plain sample 1-2days, colorful sample 4-7days;                                                 |
| Type of<br>Shipping  | express, air, train, sea shipping                                                              |
| Boxes<br>Accessories | NO                                                                                             |
| Usage                | Perfume packaging                                                                              |
| MOQ                  | 500pcs                                                                                         |
| Certificate          | ISO certificate, Disney, Sedex, FSC .                                                          |
| Artwork Formats      | AI, PDF, CDR, ETC are welcomed                                                                 |
| Payment              | 30% deposit in advance, 70% balance against B/L.                                               |
| 1                    | *                                                                                              |