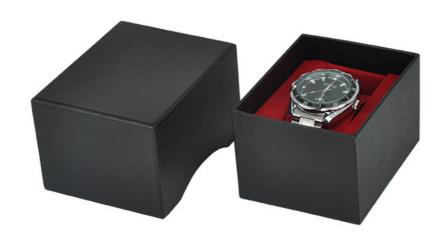

Impressively lined with a premium EVA black velvet fabric, this box ensures that your watch is presented in a luxurious environment, offering not only protection but also a touch of elegance.

Designed as a traditional flip-top box, this is the most common and widely used style for gift packaging, making it the perfect choice for various occasions, from birthdays to anniversaries.

Crafted from high-quality paperboard, this box guarantees durability while maintaining an elegant appearance, ensuring your gift leaves a lasting impression without compromising on quality.

We stand by our products, offering excellent customer support and a satisfaction guarantee, so you can shop with confidence and ensure your gifting needs are perfectly met.