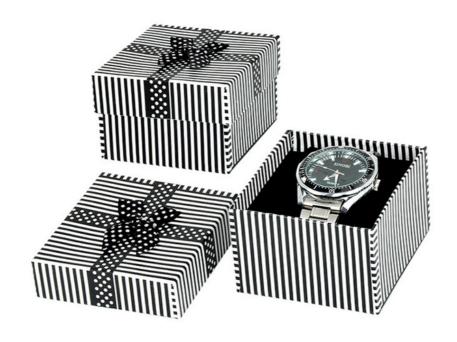

# Watch paperboard Base and Lid Bottom 2 Pieces Box Packaging Jewellery Jewelry Ring Earrings Bracelet Necklace Gift Box

The Watch Paperboard Lid Base Box features a striking combination of black and white interlaid colors, enhanced by a chic black-and-white polka dot ribbon, making it an attractive option for gift-giving.

### **Product Description**

| Gift Box  BOX type Lid base paper box  Material 157gms art paper+2mm hard paperboard  Size Customized  Feature Eco-friendly  Printing Handling Box outside is black and white; box inside is white printing  Handling Box outside is black and white; box inside is white printing  Design customer provide  Colour Accept Customized Logo Printing  Sample plain sample 1-2days, colorful sample 4-7days;  Type of Shipping express, air, train, sea shipping  Boxes Accessories Black and white interlaid Ribbon  Inner try EVA with velvet  Usage Watch packaging  MOQ 1000pcs  Certificate ISO certificate, Disney, Sedex, FSC.  Artwork Formats AI, PDF, CDR, ETC are welcomed |                      | •                                                            |
|-------------------------------------------------------------------------------------------------------------------------------------------------------------------------------------------------------------------------------------------------------------------------------------------------------------------------------------------------------------------------------------------------------------------------------------------------------------------------------------------------------------------------------------------------------------------------------------------------------------------------------------------------------------------------------------|----------------------|--------------------------------------------------------------|
| Material 157gms art paper+2mm hard paperboard  Size Customized  Feature Eco-friendly  Printing Handling Box outside is black and white; box inside is white printing Handling  Design Customer provide  Colour Accept Customized Logo Printing  Sample plain sample 1-2days, colorful sample 4-7days;  Type of Shipping express, air, train, sea shipping  Boxes Accessories Black and white interlaid Ribbon  Inner try EVA with velvet  Usage Watch packaging  MOQ 1000pcs  Certificate ISO certificate, Disney, Sedex, FSC.  Artwork Formats AI, PDF, CDR, ETC are welcomed                                                                                                      | Item                 | Packaging Jewellery Jewelry Ring Earrings Bracelet Necklace  |
| Size Customized  Feature Eco-friendly  Printing Handling Box outside is black and white; box inside is white printing Customer provide  Colour Accept Customized Logo Printing  Sample plain sample 1-2days, colorful sample 4-7days;  Type of Shipping express, air, train, sea shipping  Boxes Accessories Black and white interlaid Ribbon  Inner try EVA with velvet  Usage Watch packaging  MOQ 1000pcs  Certificate ISO certificate, Disney, Sedex, FSC.  Artwork Formats AI, PDF, CDR, ETC are welcomed                                                                                                                                                                      | BOX type             | Lid base paper box                                           |
| Feature Eco-friendly  Printing Handling Box outside is black and white; box inside is white printing Handling Box outside is black and white; box inside is white printing Design customer provide  Colour Accept Customized Logo Printing  Sample plain sample 1-2days, colorful sample 4-7days;  Type of Shipping express, air, train, sea shipping  Boxes Accessories Black and white interlaid Ribbon  Inner try EVA with velvet  Usage Watch packaging  MOQ 1000pcs  Certificate ISO certificate, Disney, Sedex, FSC.  Artwork Formats AI, PDF, CDR, ETC are welcomed                                                                                                          | Material             | 157gms art paper+2mm hard paperboard                         |
| Printing Handling Box outside is black and white; box inside is white printing Design Customer provide Colour Accept Customized Logo Printing Sample plain sample 1-2days, colorful sample 4-7days; Type of Shipping Boxes Accessories Black and white interlaid Ribbon Inner try EVA with velvet Usage Watch packaging MOQ 1000pcs Certificate ISO certificate, Disney, Sedex, FSC. Artwork Formats AI, PDF, CDR, ETC are welcomed                                                                                                                                                                                                                                                 | Size                 | Customized                                                   |
| Handling Box outside is black and white; box inside is white printing  Design customer provide  Colour Accept Customized Logo Printing  Sample plain sample 1-2days, colorful sample 4-7days;  Type of Shipping express, air, train, sea shipping  Boxes Accessories Black and white interlaid Ribbon  Inner try EVA with velvet  Usage Watch packaging  MOQ 1000pcs  Certificate ISO certificate, Disney, Sedex, FSC.  Artwork Formats AI, PDF, CDR, ETC are welcomed                                                                                                                                                                                                              | Feature              | Eco-friendly                                                 |
| Colour Accept Customized Logo Printing  Sample plain sample 1-2days, colorful sample 4-7days;  Type of Shipping express, air, train, sea shipping  Boxes Accessories Black and white interlaid Ribbon  Inner try EVA with velvet  Usage Watch packaging  MOQ 1000pcs  Certificate ISO certificate, Disney, Sedex, FSC.  Artwork Formats AI, PDF, CDR, ETC are welcomed                                                                                                                                                                                                                                                                                                              | Printing<br>Handling | Box outside is black and white; box inside is white printing |
| Sample plain sample 1-2days, colorful sample 4-7days;  Type of Shipping express, air, train, sea shipping  Boxes Accessories  Black and white interlaid Ribbon  Inner try EVA with velvet  Usage Watch packaging  MOQ 1000pcs  Certificate ISO certificate, Disney, Sedex, FSC.  Artwork Formats AI, PDF, CDR, ETC are welcomed                                                                                                                                                                                                                                                                                                                                                     | Design               | customer provide                                             |
| Type of Shipping express, air, train, sea shipping  Boxes Accessories  Black and white interlaid Ribbon  Inner try EVA with velvet  Usage Watch packaging  MOQ 1000pcs  Certificate ISO certificate, Disney, Sedex, FSC.  Artwork Formats AI, PDF, CDR, ETC are welcomed                                                                                                                                                                                                                                                                                                                                                                                                            | Colour               | Accept Customized Logo Printing                              |
| Shipping express, air, train, sea snipping  Boxes Accessories  Black and white interlaid Ribbon  Inner try  EVA with velvet  Usage  Watch packaging  MOQ  1000pcs  Certificate  ISO certificate, Disney, Sedex, FSC.  Artwork Formats AI, PDF, CDR, ETC are welcomed                                                                                                                                                                                                                                                                                                                                                                                                                | Sample               | plain sample 1-2days, colorful sample 4-7days;               |
| Accessories  Black and white interlaid Ribbon  Inner try  EVA with velvet  Usage  Watch packaging  MOQ  1000pcs  Certificate  ISO certificate, Disney, Sedex, FSC.  Artwork Formats AI, PDF, CDR, ETC are welcomed                                                                                                                                                                                                                                                                                                                                                                                                                                                                  | Type of<br>Shipping  | express, air, train, sea shipping                            |
| Usage Watch packaging MOQ 1000pcs Certificate ISO certificate, Disney, Sedex, FSC . Artwork Formats AI, PDF, CDR, ETC are welcomed                                                                                                                                                                                                                                                                                                                                                                                                                                                                                                                                                  | Boxes<br>Accessories | Black and white interlaid Ribbon                             |
| MOQ 1000pcs Certificate ISO certificate, Disney, Sedex, FSC . Artwork Formats AI, PDF, CDR, ETC are welcomed                                                                                                                                                                                                                                                                                                                                                                                                                                                                                                                                                                        | Inner try            | EVA with velvet                                              |
| Certificate ISO certificate, Disney, Sedex, FSC .  Artwork Formats AI, PDF, CDR, ETC are welcomed                                                                                                                                                                                                                                                                                                                                                                                                                                                                                                                                                                                   | Usage                | Watch packaging                                              |
| Artwork Formats AI, PDF, CDR, ETC are welcomed                                                                                                                                                                                                                                                                                                                                                                                                                                                                                                                                                                                                                                      | MOQ                  | 1000pcs                                                      |
|                                                                                                                                                                                                                                                                                                                                                                                                                                                                                                                                                                                                                                                                                     | Certificate          | ISO certificate, Disney, Sedex, FSC .                        |
| Payment 30% deposit in advance, 70% balance against B/L.                                                                                                                                                                                                                                                                                                                                                                                                                                                                                                                                                                                                                            | Artwork Formats      | AI, PDF, CDR, ETC are welcomed                               |
|                                                                                                                                                                                                                                                                                                                                                                                                                                                                                                                                                                                                                                                                                     | Payment              | 30% deposit in advance, 70% balance against B/L.             |