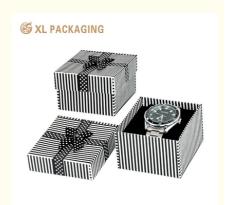

# Watch paperboard Base and Lid Bottom 2 Pieces Box Packaging Jewellery Jewelry Ring Earrings Bracelet Necklace Gift Box

The Watch Paperboard Lid Base Box features a striking combination of black and white interlaid colors, enhanced by a chic black-and-white polka dot ribbon, making it an attractive option for gift-giving.

### **Product Description**

| Gift Box  BOX type Lid base paper box  Material 157gms art paper+2mm hard paperboard  Size Customized  Feature Eco-friendly  Printing Handling Box outside is black and white; box inside is white printing  Handling Box outside is black and white; box inside is white printing  Design customer provide  Colour Accept Customized Logo Printing  Sample plain sample 1-2days, colorful sample 4-7days;  Type of Shipping express, air, train, sea shipping  Boxes Accessories Black and white interlaid Ribbon  Inner try EVA with velvet  Usage Watch packaging  MOQ 1000pcs  Certificate ISO certificate, Disney, Sedex, FSC.  Artwork Formats AI, PDF, CDR, ETC are welcomed |                      | •                                                            |
|-------------------------------------------------------------------------------------------------------------------------------------------------------------------------------------------------------------------------------------------------------------------------------------------------------------------------------------------------------------------------------------------------------------------------------------------------------------------------------------------------------------------------------------------------------------------------------------------------------------------------------------------------------------------------------------|----------------------|--------------------------------------------------------------|
| Material 157gms art paper+2mm hard paperboard  Size Customized  Feature Eco-friendly  Printing Handling Box outside is black and white; box inside is white printing Handling  Design Customer provide  Colour Accept Customized Logo Printing  Sample plain sample 1-2days, colorful sample 4-7days;  Type of Shipping express, air, train, sea shipping  Boxes Accessories Black and white interlaid Ribbon  Inner try EVA with velvet  Usage Watch packaging  MOQ 1000pcs  Certificate ISO certificate, Disney, Sedex, FSC.  Artwork Formats AI, PDF, CDR, ETC are welcomed                                                                                                      | Item                 | Packaging Jewellery Jewelry Ring Earrings Bracelet Necklace  |
| Size Customized  Feature Eco-friendly  Printing Handling Box outside is black and white; box inside is white printing Customer provide  Colour Accept Customized Logo Printing  Sample plain sample 1-2days, colorful sample 4-7days;  Type of Shipping express, air, train, sea shipping  Boxes Accessories Black and white interlaid Ribbon  Inner try EVA with velvet  Usage Watch packaging  MOQ 1000pcs  Certificate ISO certificate, Disney, Sedex, FSC.  Artwork Formats AI, PDF, CDR, ETC are welcomed                                                                                                                                                                      | BOX type             | Lid base paper box                                           |
| Feature Eco-friendly  Printing Handling Box outside is black and white; box inside is white printing Handling Box outside is black and white; box inside is white printing Design customer provide  Colour Accept Customized Logo Printing  Sample plain sample 1-2days, colorful sample 4-7days;  Type of Shipping express, air, train, sea shipping  Boxes Accessories Black and white interlaid Ribbon  Inner try EVA with velvet  Usage Watch packaging  MOQ 1000pcs  Certificate ISO certificate, Disney, Sedex, FSC.  Artwork Formats AI, PDF, CDR, ETC are welcomed                                                                                                          | Material             | 157gms art paper+2mm hard paperboard                         |
| Printing Handling Box outside is black and white; box inside is white printing Design Customer provide Colour Accept Customized Logo Printing Sample plain sample 1-2days, colorful sample 4-7days; Type of Shipping Boxes Accessories Black and white interlaid Ribbon Inner try EVA with velvet Usage Watch packaging MOQ 1000pcs Certificate ISO certificate, Disney, Sedex, FSC. Artwork Formats AI, PDF, CDR, ETC are welcomed                                                                                                                                                                                                                                                 | Size                 | Customized                                                   |
| Handling Box outside is black and white; box inside is white printing  Design customer provide  Colour Accept Customized Logo Printing  Sample plain sample 1-2days, colorful sample 4-7days;  Type of Shipping express, air, train, sea shipping  Boxes Accessories Black and white interlaid Ribbon  Inner try EVA with velvet  Usage Watch packaging  MOQ 1000pcs  Certificate ISO certificate, Disney, Sedex, FSC.  Artwork Formats AI, PDF, CDR, ETC are welcomed                                                                                                                                                                                                              | Feature              | Eco-friendly                                                 |
| Colour Accept Customized Logo Printing  Sample plain sample 1-2days, colorful sample 4-7days;  Type of Shipping express, air, train, sea shipping  Boxes Accessories Black and white interlaid Ribbon  Inner try EVA with velvet  Usage Watch packaging  MOQ 1000pcs  Certificate ISO certificate, Disney, Sedex, FSC.  Artwork Formats AI, PDF, CDR, ETC are welcomed                                                                                                                                                                                                                                                                                                              | Printing<br>Handling | Box outside is black and white; box inside is white printing |
| Sample plain sample 1-2days, colorful sample 4-7days;  Type of Shipping express, air, train, sea shipping  Boxes Accessories  Black and white interlaid Ribbon  Inner try EVA with velvet  Usage Watch packaging  MOQ 1000pcs  Certificate ISO certificate, Disney, Sedex, FSC.  Artwork Formats AI, PDF, CDR, ETC are welcomed                                                                                                                                                                                                                                                                                                                                                     | Design               | customer provide                                             |
| Type of Shipping express, air, train, sea shipping  Boxes Accessories  Black and white interlaid Ribbon  Inner try EVA with velvet  Usage Watch packaging  MOQ 1000pcs  Certificate ISO certificate, Disney, Sedex, FSC.  Artwork Formats AI, PDF, CDR, ETC are welcomed                                                                                                                                                                                                                                                                                                                                                                                                            | Colour               | Accept Customized Logo Printing                              |
| Shipping express, air, train, sea snipping  Boxes Accessories  Black and white interlaid Ribbon  Inner try  EVA with velvet  Usage  Watch packaging  MOQ  1000pcs  Certificate  ISO certificate, Disney, Sedex, FSC.  Artwork Formats AI, PDF, CDR, ETC are welcomed                                                                                                                                                                                                                                                                                                                                                                                                                | Sample               | plain sample 1-2days, colorful sample 4-7days;               |
| Accessories  Black and white interlaid Ribbon  Inner try  EVA with velvet  Usage  Watch packaging  MOQ  1000pcs  Certificate  ISO certificate, Disney, Sedex, FSC.  Artwork Formats AI, PDF, CDR, ETC are welcomed                                                                                                                                                                                                                                                                                                                                                                                                                                                                  | Type of<br>Shipping  | express, air, train, sea shipping                            |
| Usage Watch packaging MOQ 1000pcs Certificate ISO certificate, Disney, Sedex, FSC . Artwork Formats AI, PDF, CDR, ETC are welcomed                                                                                                                                                                                                                                                                                                                                                                                                                                                                                                                                                  | Boxes<br>Accessories | Black and white interlaid Ribbon                             |
| MOQ 1000pcs Certificate ISO certificate, Disney, Sedex, FSC . Artwork Formats AI, PDF, CDR, ETC are welcomed                                                                                                                                                                                                                                                                                                                                                                                                                                                                                                                                                                        | Inner try            | EVA with velvet                                              |
| Certificate ISO certificate, Disney, Sedex, FSC .  Artwork Formats AI, PDF, CDR, ETC are welcomed                                                                                                                                                                                                                                                                                                                                                                                                                                                                                                                                                                                   | Usage                | Watch packaging                                              |
| Artwork Formats AI, PDF, CDR, ETC are welcomed                                                                                                                                                                                                                                                                                                                                                                                                                                                                                                                                                                                                                                      | MOQ                  | 1000pcs                                                      |
|                                                                                                                                                                                                                                                                                                                                                                                                                                                                                                                                                                                                                                                                                     | Certificate          | ISO certificate, Disney, Sedex, FSC .                        |
| Payment 30% deposit in advance, 70% balance against B/L.                                                                                                                                                                                                                                                                                                                                                                                                                                                                                                                                                                                                                            | Artwork Formats      | AI, PDF, CDR, ETC are welcomed                               |
|                                                                                                                                                                                                                                                                                                                                                                                                                                                                                                                                                                                                                                                                                     | Payment              | 30% deposit in advance, 70% balance against B/L.             |