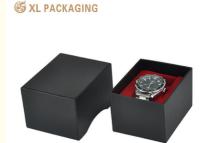

Impressively lined with a premium EVA black velvet fabric, this box ensures that your watch is presented in a luxurious environment, offering not only protection but also a touch of elegance.

Designed as a traditional flip-top box, this is the most common and widely used style for gift packaging, making it the perfect choice for various occasions, from birthdays to anniversaries.

Crafted from high-quality paperboard, this box guarantees durability while maintaining an elegant appearance, ensuring your gift leaves a lasting impression without compromising on quality.

We stand by our products, offering excellent customer support and a satisfaction guarantee, so you can shop with confidence and ensure your gifting needs are perfectly met.