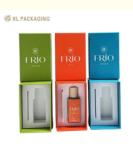

# Premium Perfume Paper Box 3 Parts Lid and Base Perfume Gift Box Vibrant Color Automated Production Perfume Box with EVA Inner Tray for Superior Protection

Discover the perfect blend of affordability and style with our Perfume Paper Box. Designed to cater to the modern consumer, this three-part box consists of a top lid, a bottom lid, and an inner box, making it a comprehensive packaging solution for your fragrance needs. Thanks to our fully automated manufacturing process, we are able to offer you this high-quality perfume paper box at an incredibly economical price.

The exterior of the perfume box is crafted in vibrant colors that exude youthful energy, catching the eye and delighting the senses. The perfume gift box front face features a shiny gold foiling that elevates the simple design, providing a touch of sophistication that complements any fragrance brand.

Inside, the perfume box packaging is lined with a white EVA insert, carefully designed to cradle and protect your perfume bottles, ensuring they arrive at their destination safely. Whether you are a retailer looking for attractive packaging or an individual seeking a stylish gift, our Perfume Paper Box is the perfect choice.