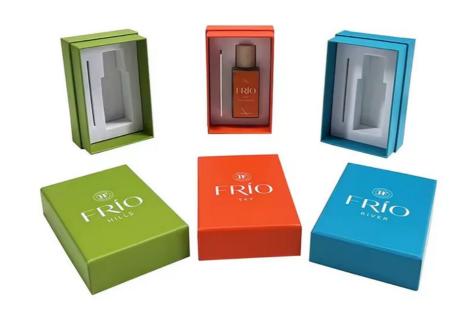

## More Images

Inside, the perfume box packaging is lined with a white EVA insert, carefully designed to cradle and protect your perfume bottles, ensuring they arrive at their destination safely. Whether you are a retailer looking for attractive packaging or an individual seeking a stylish gift, our Perfume Paper Box is the perfect choice.