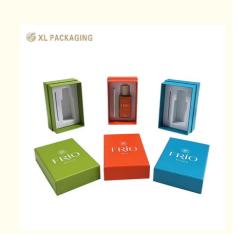

# Premium Perfume Paper Box 3 Parts Lid and Base Perfume Gift Box Vibrant Color Automated Production Perfume Box with EVA Inner Tray for Superior Protection

Discover the perfect blend of affordability and style with our Perfume Paper Box. Designed to cater to the modern consumer, this three-part box consists of a top lid, a bottom lid, and an inner box, making it a comprehensive packaging solution for your fragrance needs. Thanks to our fully automated manufacturing process, we are able to offer you this high-quality perfume paper box at an incredibly economical price.

The exterior of the perfume box is crafted in vibrant colors that exude youthful energy, catching the eye and delighting the senses. The perfume gift box front face features a shiny gold foiling that elevates the simple design, providing a touch of sophistication that complements any fragrance brand.

Inside, the perfume box packaging is lined with a white EVA insert, carefully designed to cradle and protect your perfume bottles, ensuring they arrive at their destination safely. Whether you are a retailer looking for attractive packaging or an individual seeking a stylish gift, our Perfume Paper Box is the perfect choice.