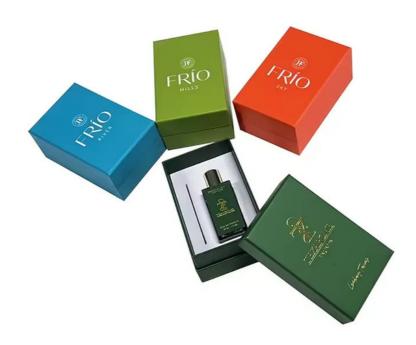

## More Images

The exterior of the perfume box is crafted in vibrant colors that exude youthful energy, catching the eye and delighting the senses. The perfume gift box front face features a shiny gold foiling that elevates the simple design, providing a touch of sophistication that complements any fragrance brand.

Inside, the perfume box packaging is lined with a white EVA insert, carefully designed to cradle and protect your perfume bottles, ensuring they arrive at their destination safely. Whether you are a retailer looking for attractive packaging or an individual seeking a stylish gift, our Perfume Paper Box is the perfect choice.