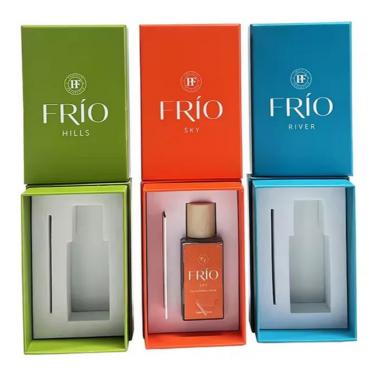

## More Images

Inside, the perfume box packaging is lined with a white EVA insert, carefully designed to cradle and protect your perfume bottles, ensuring they arrive at their destination safely. Whether you are a retailer looking for attractive packaging or an individual seeking a stylish gift, our Perfume Paper Box is the perfect choice.