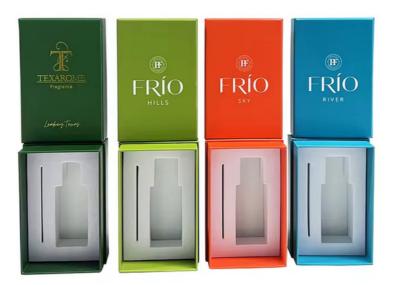

# Premium Perfume Paper Box 3 Parts Lid and Base Perfume Gift Box Vibrant Color Automated Production Perfume Box with EVA Inner Tray for Superior Protection

Discover the perfect blend of affordability and style with our Perfume Paper Box. Designed to cater to the modern consumer, this three-part box consists of a top lid, a bottom lid, and an inner box, making it a comprehensive packaging solution for your fragrance needs. Thanks to our fully automated manufacturing process, we are able to offer you this high-quality perfume paper box at an incredibly economical price.

The exterior of the perfume box is crafted in vibrant colors that exude youthful energy, catching the eye and delighting the senses. The perfume gift box front face features a shiny gold foiling that elevates the simple design, providing a touch of sophistication that complements any fragrance brand.

Inside, the perfume box packaging is lined with a white EVA insert, carefully designed to cradle and protect your perfume bottles, ensuring they arrive at their destination safely. Whether you are a retailer looking for attractive packaging or an individual seeking a stylish gift, our Perfume Paper Box is the perfect choice.