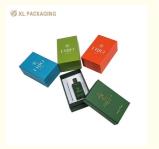

# Premium Perfume Paper Box 3 Parts Lid and Base Perfume Gift Box Vibrant Color Automated Production with EVA Inner Tray

# Premium Perfume Paper Box 3 Parts Lid and Base Perfume Gift Box Vibrant Color Automated Production Perfume Box with EVA Inner Tray for Superior Protection

Discover the perfect blend of affordability and style with our Perfume Paper Box. Designed to cater to the modern consumer, this three-part box consists of a top lid, a bottom lid, and an inner box, making it a comprehensive packaging solution for your fragrance needs. Thanks to our fully automated manufacturing process, we are able to offer you this high-quality perfume paper box at an incredibly economical price.

The exterior of the perfume box is crafted in vibrant colors that exude youthful energy, catching the eye and delighting the senses. The perfume gift box front face features a shiny gold foiling that elevates the simple design, providing a touch of sophistication that complements any fragrance brand.

Inside, the perfume box packaging is lined with a white EVA insert, carefully designed to cradle and protect your perfume bottles, ensuring they arrive at their destination safely. Whether you are a retailer looking for attractive packaging or an individual seeking a stylish gift, our Perfume Paper Box is the perfect choice.