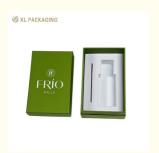

# Premium Perfume Paper Box 3 Parts Lid and Base Perfume Gift Box Vibrant Color Automated Production Perfume Box with EVA Inner Tray for Superior Protection

Discover the perfect blend of affordability and style with our Perfume Paper Box. Designed to cater to the modern consumer, this three-part box consists of a top lid, a bottom lid, and an inner box, making it a comprehensive packaging solution for your fragrance needs. Thanks to our fully automated manufacturing process, we are able to offer you this high-quality perfume paper box at an incredibly economical price.

The exterior of the perfume box is crafted in vibrant colors that exude youthful energy, catching the eye and delighting the senses. The perfume gift box front face features a shiny gold foiling that elevates the simple design, providing a touch of sophistication that complements any fragrance brand.

Inside, the perfume box packaging is lined with a white EVA insert, carefully designed to cradle and protect your perfume bottles, ensuring they arrive at their destination safely. Whether you are a retailer looking for attractive packaging or an individual seeking a stylish gift, our Perfume Paper Box is the perfect choice.