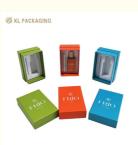

# Premium Perfume Paper Box 3 Parts Lid and Base Perfume Gift Box Vibrant Color Automated Production Perfume Box with EVA Inner Tray for Superior Protection

Discover the perfect blend of affordability and style with our Perfume Paper Box. Designed to cater to the modern consumer, this three-part box consists of a top lid, a bottom lid, and an inner box, making it a comprehensive packaging solution for your fragrance needs. Thanks to our fully automated manufacturing process, we are able to offer you this high-quality perfume paper box at an incredibly economical price.

The exterior of the perfume box is crafted in vibrant colors that exude youthful energy, catching the eye and delighting the senses. The perfume gift box front face features a shiny gold foiling that elevates the simple design, providing a touch of sophistication that complements any fragrance brand.

Inside, the perfume box packaging is lined with a white EVA insert, carefully designed to cradle and protect your perfume bottles, ensuring they arrive at their destination safely. Whether you are a retailer looking for attractive packaging or an individual seeking a stylish gift, our Perfume Paper Box is the perfect choice.