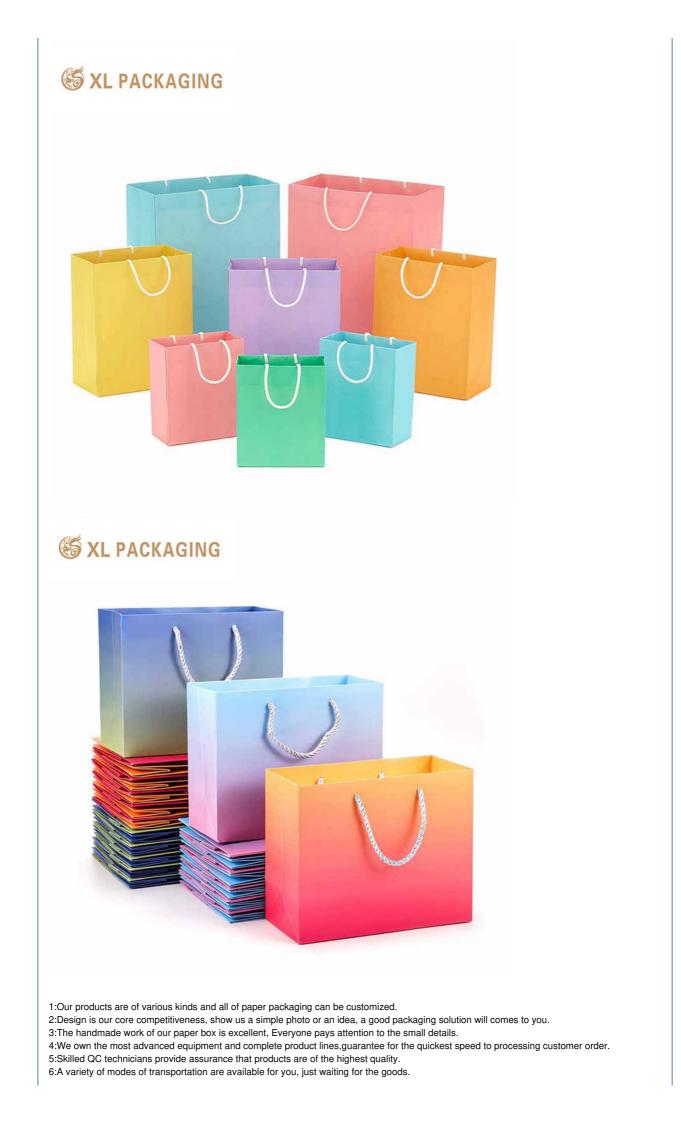

Elevate your gifting game with our Luxurious Gift Paper Bags—where style meets sustainability! These chic bags aren't just pretty to look at; they are designed with an Eco-Friendly mindset. Crafted with a stunning twisted paper handle, they're as stylish as they are committed to our planet. Perfect for those large shopping centers looking to champion sustainability while still making a statement!

Versatility is the name of the game here. Whether you're packing up delicious treats, skin-nourishing products, fashionable clothing, or trendy shoes, our Luxurious Gift Paper Bags are here to fit every occasion like a glove. Whether you're gifting or selling, these bags will not only hold your items securely but will also add a layer of flair to the entire shopping experience!

Made from Premium Materials, these bags are built to last while maintaining that luxurious touch. Our high-quality paper ensures durability, and you can flaunt your style by choosing between an elegant ribbon or that eye-catching twisted paper handle!