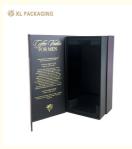

Inside, the wine gift box packaging reveals a sleek black interior that complements the luxurious exterior. The paper surface is coated with a matte laminate, providing an extra layer of protection against wear and tear, ensuring the wine packaging box maintains its pristine condition over time. The text and logo are printed using a radiant gold foil technique, making your brand and product description pop, easily catching the customer's eye and drawing them in.

For added versatility, thewine gift box interior is lined with premium black EVA foam inserts, providing a secure and elegant setting for your wine bottles. This Wine Paper Box isn't just a storage solution; it's a statement piece designed to impress.