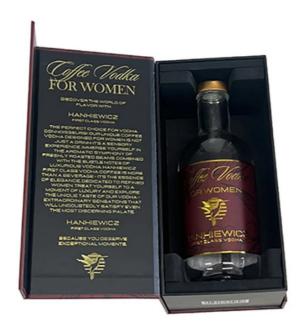

# Custom Wine Paper Box Gold Foil Magnetic Closure Wine Boxes Single Champagne Glass Wine Bottle Gift Box Packaging

Introducing our exquisite Wine Paper Box, the perfect blend of elegance and functionality designed to elevate your wine gifting experience. This innovative magnetic closure box is crafted in a sophisticated deep red, enhanced by a striking UV finish that adds a glossy effect to its exterior. The front of the wine box features a stunning embossed gold foil design that beautifully showcases your brand, ensuring instant recognition and appeal.

Inside, the wine gift box packaging reveals a sleek black interior that complements the luxurious exterior. The paper surface is coated with a matte laminate, providing an extra layer of protection against wear and tear, ensuring the wine packaging box maintains its pristine condition over time. The text and logo are printed using a radiant gold foil technique, making your brand and product description pop, easily catching the customer's eye and drawing them in.

For added versatility, thewine gift box interior is lined with premium black EVA foam inserts, providing a secure and elegant setting for your wine bottles. This Wine Paper Box isn't just a storage solution; it's a statement piece designed to impress.

Whether you're looking to package a fine wine for a special occasion or enhance your brand's presentation, our Wine Glass Bottle Paper Box is the ideal choice for discerning sellers and brands. Elevate your wine presentation today with our luxurious and durable packaging solution.