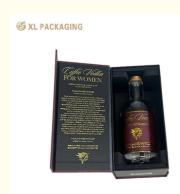

# Custom Wine Paper Box Gold Foil Magnetic Closure Wine Boxes Single Champagne Glass Wine Bottle Gift Box Packaging

Introducing our exquisite Wine Paper Box, the perfect blend of elegance and functionality designed to elevate your wine gifting experience. This innovative magnetic closure box is crafted in a sophisticated deep red, enhanced by a striking UV finish that adds a glossy effect to its exterior. The front of the wine box features a stunning embossed gold foil design that beautifully showcases your brand, ensuring instant recognition and appeal.

Inside, the wine gift box packaging reveals a sleek black interior that complements the luxurious exterior. The paper surface is coated with a matte laminate, providing an extra layer of protection against wear and tear, ensuring the wine packaging box maintains its pristine condition over time. The text and logo are printed using a radiant gold foil technique, making your brand and product description pop, easily catching the customer's eye and drawing them in.

For added versatility, thewine gift box interior is lined with premium black EVA foam inserts, providing a secure and elegant setting for your wine bottles. This Wine Paper Box isn't just a storage solution; it's a statement piece designed to impress.

Whether you're looking to package a fine wine for a special occasion or enhance your brand's presentation, our Wine Glass Bottle Paper Box is the ideal choice for discerning sellers and brands. Elevate your wine presentation today with our luxurious and durable packaging solution.