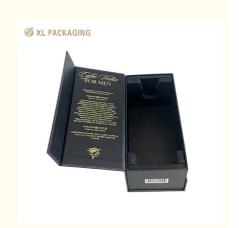

# Custom Wine Paper Box Gold Foil Magnetic Closure Wine Boxes Single Champagne Glass Wine Bottle Gift Box Packaging

Introducing our exquisite Wine Paper Box, the perfect blend of elegance and functionality designed to elevate your wine gifting experience. This innovative magnetic closure box is crafted in a sophisticated deep red, enhanced by a striking UV finish that adds a glossy effect to its exterior. The front of the wine box features a stunning embossed gold foil design that beautifully showcases your brand, ensuring instant recognition and appeal.

Inside, the wine gift box packaging reveals a sleek black interior that complements the luxurious exterior. The paper surface is coated with a matte laminate, providing an extra layer of protection against wear and tear, ensuring the wine packaging box maintains its pristine condition over time. The text and logo are printed using a radiant gold foil technique, making your brand and product description pop, easily catching the customer's eye and drawing them in.

For added versatility, thewine gift box interior is lined with premium black EVA foam inserts, providing a secure and elegant setting for your wine bottles. This Wine Paper Box isn't just a storage solution; it's a statement piece designed to impress.