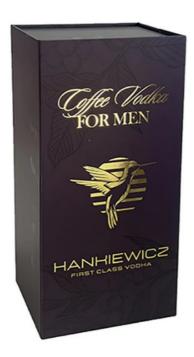

# Custom Wine Paper Box Gold Foil Magnetic Closure Wine Boxes Single Champagne Glass Wine Bottle Gift Box Packaging

Introducing our exquisite Wine Paper Box, the perfect blend of elegance and functionality designed to elevate your wine gifting experience. This innovative magnetic closure box is crafted in a sophisticated deep red, enhanced by a striking UV finish that adds a glossy effect to its exterior. The front of the wine box features a stunning embossed gold foil design that beautifully showcases your brand, ensuring instant recognition and appeal.

Inside, the wine gift box packaging reveals a sleek black interior that complements the luxurious exterior. The paper surface is coated with a matte laminate, providing an extra layer of protection against wear and tear, ensuring the wine packaging box maintains its pristine condition over time. The text and logo are printed using a radiant gold foil technique, making your brand and product description pop, easily catching the customer's eye and drawing them in.

For added versatility, thewine gift box interior is lined with premium black EVA foam inserts, providing a secure and elegant setting for your wine bottles. This Wine Paper Box isn't just a storage solution; it's a statement piece designed to impress.