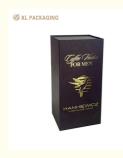

# Custom Wine Paper Box Gold Foil Magnetic Closure Wine Boxes Single Champagne Glass Wine Bottle Gift Box Packaging

Introducing our exquisite Wine Paper Box, the perfect blend of elegance and functionality designed to elevate your wine gifting experience. This innovative magnetic closure box is crafted in a sophisticated deep red, enhanced by a striking UV finish that adds a glossy effect to its exterior. The front of the wine box features a stunning embossed gold foil design that beautifully showcases your brand, ensuring instant recognition and appeal.

Inside, the wine gift box packaging reveals a sleek black interior that complements the luxurious exterior. The paper surface is coated with a matte laminate, providing an extra layer of protection against wear and tear, ensuring the wine packaging box maintains its pristine condition over time. The text and logo are printed using a radiant gold foil technique, making your brand and product description pop, easily catching the customer's eye and drawing them in.