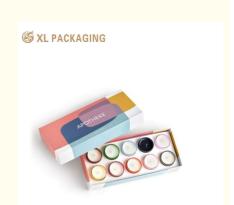

# **Product Specification**

• Box Type: Lid And Base Paper Box Printing: CMYK Print, Matt Lamination

Material: 2mm Paperboard, 157gsm Art Paper

White Logo:

Insert: White EVA Insert

1pcs/OPP Bag, Export Carton · Packing: · Highlight: **Eco-friendly Candle Paper Box**, Cardboard Printed Lid and Base Box, Perfume Packaging Candle Paper Box **S** XL PACKAGING

# High Quality Eco-friendly Hard Cardboard Printed Lid and Base Candle Box Perfume Paper Box Packaging Candle Paper Box With Insert

Introducing our elegantly designed Candle Paper Box, a perfect gift packaging box solution for your candle products. This two-piece set features a convenient lid and base design, making it both functional and stylish. Crafted for affordability, this candle gift box can be efficiently produced using fully automated machinery, ensuring you receive exceptional value without compromising quality.

Constructed from high-quality 2mm cardboard and 157g coated paper, this lid and base candle packaging box is not only sturdy but also environmentally friendly. Its vibrant color design will surely catch the eye, and the prominently displayed white logo adds a professional touch, making your brand stand out. The colorful exterior complements the product inside, creating a visually appealing package that delights customers right from the moment they receive it.

Inside canlde jar box, you'll find a white EVA insert, specifically designed to securely hold various colored candle jars. This thoughtful feature ensures maximum safety for your product during transit. The harmonious interaction between the internal insert and the colorful design of the candle paper box adds a fun element, making unboxing an enjoyable experience.