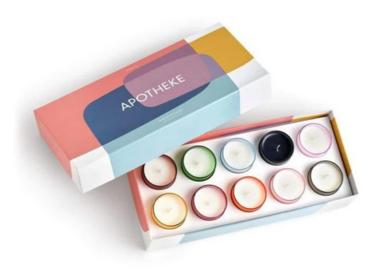

# High Quality Eco-friendly Hard Cardboard Printed Lid and Base Candle Box Perfume Paper Box Packaging Candle Paper Box With Insert

Introducing our elegantly designed Candle Paper Box, a perfect gift packaging box solution for your candle products. This two-piece set features a convenient lid and base design, making it both functional and stylish. Crafted for affordability, this candle gift box can be efficiently produced using fully automated machinery, ensuring you receive exceptional value without compromising quality.

Constructed from high-quality 2mm cardboard and 157g coated paper, this lid and base candle packaging box is not only sturdy but also environmentally friendly. Its vibrant color design will surely catch the eye, and the prominently displayed white logo adds a professional touch, making your brand stand out. The colorful exterior complements the product inside, creating a visually appealing package that delights customers right from the moment they receive it.

Inside canlde jar box, you'll find a white EVA insert, specifically designed to securely hold various colored candle jars. This thoughtful feature ensures maximum safety for your product during transit. The harmonious interaction between the internal insert and the colorful design of the candle paper box adds a fun element, making unboxing an enjoyable experience.

Elevate your candle presentation with our Candle Paper Box, where aesthetics meet functionality, ensuring your gifts are as beautiful as they are safe. Perfect for any occasion, this packaging solution is sure to impress and enhance the overall appeal of your candles.