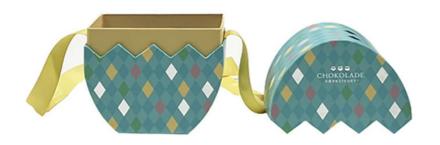

### Custom Easter Candy Paper Boxes Egg Shape Gift Box Packaging Lid and Base Easter Box With Ribbon

Introducing our delightful Easter Paper Box, a meticulously handcrafted gift box designed in an eye-catching egg shape, perfect for the festive season. This unique paper box comprises a top lid and a bottom lid, bottom lid with a inner box. Ideal for Easter celebrations, it transforms any present into a memorable surprise.

Adorned with two striking yellow ribbons, this Egg Shape Paper Box not only secures the lid to prevent accidental openings but also enhances its playful charm when tied in a beautiful bow atop the box. The cheerful ribbons effortlessly contribute to the overall festive atmosphere. What truly sets this egg shape gift box apart is its zigzag-edge design, allowing glimpses of the vibrant yellow inner box, which harmonizes beautifully with the exterior design and ribbon colors. The geometric patterns in bold hues of blue, yellow, red, green, and silver inject a lively energy that captures the essence of Easter.

Crafted with excellence, the silver accents feature a glossy foil and embossed finish, with a prominently displayed logo on the gift paper box front that is sure to catch the eye.

Upon opening easter packaging box, you'll find a spacious interior waiting to be filled with your chosen gifts, making it an ideal choice for Easter egg hunts, festive gatherings, or simply as a thoughtful gesture for loved ones.