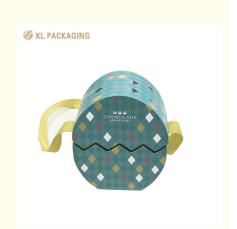

### Custom Easter Candy Paper Boxes Egg Shape Gift Box Packaging Lid and Base Easter Box With Ribbon

Introducing our delightful Easter Paper Box, a meticulously handcrafted gift box designed in an eye-catching egg shape, perfect for the festive season. This unique paper box comprises a top lid and a bottom lid, bottom lid with a inner box. Ideal for Easter celebrations, it transforms any present into a memorable surprise.

Adorned with two striking yellow ribbons, this Egg Shape Paper Box not only secures the lid to prevent accidental openings but also enhances its playful charm when tied in a beautiful bow atop the box. The cheerful ribbons effortlessly contribute to the overall festive atmosphere. What truly sets this egg shape gift box apart is its zigzag-edge design, allowing glimpses of the vibrant yellow inner box, which harmonizes beautifully with the exterior design and ribbon colors. The geometric patterns in bold hues of blue, yellow, red, green, and silver inject a lively energy that captures the essence of Easter.

Crafted with excellence, the silver accents feature a glossy foil and embossed finish, with a prominently displayed logo on the gift paper box front that is sure to catch the eye.

Upon opening easter packaging box, you'll find a spacious interior waiting to be filled with your chosen gifts, making it an ideal choice for Easter egg hunts, festive gatherings, or simply as a thoughtful gesture for loved ones.