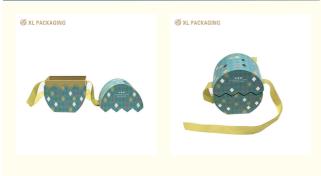

### Custom Easter Candy Paper Boxes Egg Shape Gift Box Packaging Lid and Base Easter Box With Ribbon

Introducing our delightful Easter Paper Box, a meticulously handcrafted gift box designed in an eye-catching egg shape, perfect for the festive season. This unique paper box comprises a top lid and a bottom lid, bottom lid with a inner box. Ideal for Easter celebrations, it transforms any present into a memorable surprise.

Crafted with excellence, the silver accents feature a glossy foil and embossed finish, with a prominently displayed logo on the gift paper box front that is sure to catch the eye.

Upon opening easter packaging box, you'll find a spacious interior waiting to be filled with your chosen gifts, making it an ideal choice for Easter egg hunts, festive gatherings, or simply as a thoughtful gesture for loved ones.