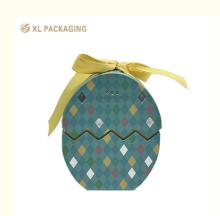

### Custom Easter Candy Paper Boxes Egg Shape Gift Box Packaging Lid and Base Easter Box With Ribbon

Introducing our delightful Easter Paper Box, a meticulously handcrafted gift box designed in an eye-catching egg shape, perfect for the festive season. This unique paper box comprises a top lid and a bottom lid, bottom lid with a inner box. Ideal for Easter celebrations, it transforms any present into a memorable surprise.

Adorned with two striking yellow ribbons, this Egg Shape Paper Box not only secures the lid to prevent accidental openings but also enhances its playful charm when tied in a beautiful bow atop the box. The cheerful ribbons effortlessly contribute to the overall festive atmosphere. What truly sets this egg shape gift box apart is its zigzag-edge design, allowing glimpses of the vibrant yellow inner box, which harmonizes beautifully with the exterior design and ribbon colors. The geometric patterns in bold hues of blue, yellow, red, green, and silver inject a lively energy that captures the essence of Easter.

Crafted with excellence, the silver accents feature a glossy foil and embossed finish, with a prominently displayed logo on the gift paper box front that is sure to catch the eye.

Upon opening easter packaging box, you'll find a spacious interior waiting to be filled with your chosen gifts, making it an ideal choice for Easter egg hunts, festive gatherings, or simply as a thoughtful gesture for loved ones.