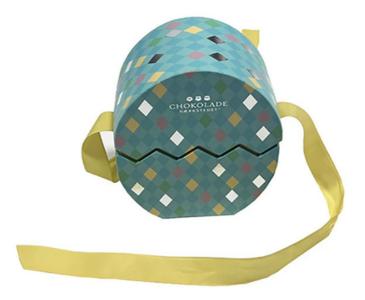

Adorned with two striking yellow ribbons, this Egg Shape Paper Box not only secures the lid to prevent accidental openings but also enhances its playful charm when tied in a beautiful bow atop the box. The cheerful ribbons effortlessly contribute to the overall festive atmosphere. What truly sets this egg shape gift box apart is its zigzag-edge design, allowing glimpses of the vibrant yellow inner box, which harmonizes beautifully with the exterior design and ribbon colors. The geometric patterns in bold hues of blue, yellow, red, green, and silver inject a lively energy that captures the essence of Easter.