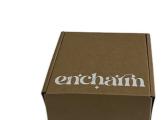

The design features a cohesive brown exterior, made from strong brown kraft paper, providing an ideal surface for printing your brand graphics. The outer layer includes simple yet elegant white printed text and logo, ensuring your shipment stands out without being overly complex. Inside, the corrugated paper box surprises with a soft beige design complemented by white and black text, creating a visually appealing experience upon opening.