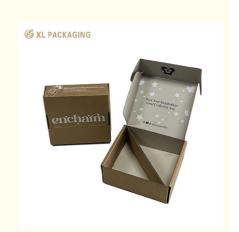

# Recyclable Logo Brown Kraft Corrugated Shipping Boxes Shoes Cloth Dress Hair Extensions Paper Box Packaging Mailer Box

Introducing our high-quality Corrugated Shipping Box, expertly crafted from durable corrugated paper. This economical solution is designed to streamline your shipping process while maximizing storage efficiency. Our shipping mailer boxes are produced using fully automated machinery, allowing them to be flattened for convenient transportation and storage, thus significantly reducing your shipping costs.

The design features a cohesive brown exterior, made from strong brown kraft paper, providing an ideal surface for printing your brand graphics. The outer layer includes simple yet elegant white printed text and logo, ensuring your shipment stands out without being overly complex. Inside, the corrugated paper box surprises with a soft beige design complemented by white and black text, creating a visually appealing experience upon opening.

Additionally, each shipping mailer boxes comes equipped with a corrugated partition, effectively dividing the interior into two distinct sections. This feature allows you to pack different items securely and efficiently, catering to a variety of shipping needs.