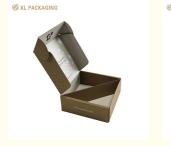

The design features a cohesive brown exterior, made from strong brown kraft paper, providing an ideal surface for printing your brand graphics. The outer layer includes simple yet elegant white printed text and logo, ensuring your shipment stands out without being overly complex. Inside, the corrugated paper box surprises with a soft beige design complemented by white and black text, creating a visually appealing experience upon opening.

Additionally, each shipping mailer boxes comes equipped with a corrugated partition, effectively dividing the interior into two distinct sections. This feature allows you to pack different items securely and efficiently, catering to a variety of shipping needs.