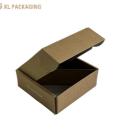

# Recyclable Logo Brown Kraft Corrugated Shipping Boxes Shoes Cloth Dress Hair Extensions Paper Box Packaging Mailer Box

Introducing our high-quality Corrugated Shipping Box, expertly crafted from durable corrugated paper. This economical solution is designed to streamline your shipping process while maximizing storage efficiency. Our shipping mailer boxes are produced using fully automated machinery, allowing them to be flattened for convenient transportation and storage, thus significantly reducing your shipping costs.

The design features a cohesive brown exterior, made from strong brown kraft paper, providing an ideal surface for printing your brand graphics. The outer layer includes simple yet elegant white printed text and logo, ensuring your shipment stands out without being overly complex. Inside, the corrugated paper box surprises with a soft beige design complemented by white and black text, creating a visually appealing experience upon opening.