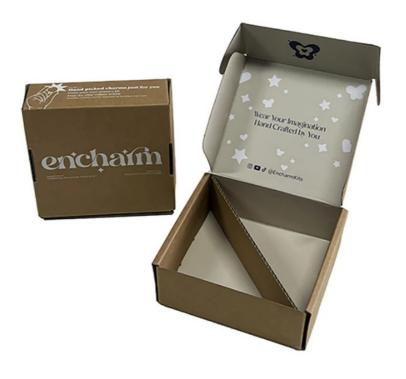

The design features a cohesive brown exterior, made from strong brown kraft paper, providing an ideal surface for printing your brand graphics. The outer layer includes simple yet elegant white printed text and logo, ensuring your shipment stands out without being overly complex. Inside, the corrugated paper box surprises with a soft beige design complemented by white and black text, creating a visually appealing experience upon opening.

Additionally, each shipping mailer boxes comes equipped with a corrugated partition, effectively dividing the interior into two distinct sections. This feature allows you to pack different items securely and efficiently, catering to a variety of shipping needs.