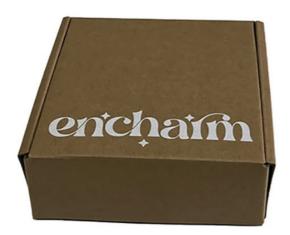

# Recyclable Logo Brown Kraft Corrugated Shipping Boxes Shoes Cloth Dress Hair Extensions Paper Box Packaging Mailer Box

Introducing our high-quality Corrugated Shipping Box, expertly crafted from durable corrugated paper. This economical solution is designed to streamline your shipping process while maximizing storage efficiency. Our shipping mailer boxes are produced using fully automated machinery, allowing them to be flattened for convenient transportation and storage, thus significantly reducing your shipping costs.

The design features a cohesive brown exterior, made from strong brown kraft paper, providing an ideal surface for printing your brand graphics. The outer layer includes simple yet elegant white printed text and logo, ensuring your shipment stands out without being overly complex. Inside, the corrugated paper box surprises with a soft beige design complemented by white and black text, creating a visually appealing experience upon opening.