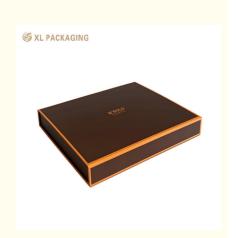

## Flip Flap Magnetic Folding Gift Boxes Custom Logo Brown Shoes Clothes Packaging Box Rigid Magnetic Closure Paper Box For Gift

Introducing the Folding Paper Box, your ultimate solution for efficient storage and shipping. Designed for convenience, this folding box can flat ship, helping you save on shipping costs and maximize storage space.

Crafted from durable 2mm cardboard and premium 157g coated paper, this folding gift box features a magnetic closure for secure fastening. The magnetic closure box exterior boasts a sophisticated brown print with vibrant orange accents along each edge, enhancing its overall aesthetic appeal. A stylish orange logo is printed prominently on the box, creating a simple yet attractive design.

The surface of the paper is coated with a matte laminate finish after printing, elevating the folding packaging boxes visual appeal and significantly increasing its durability. This added protection ensures that the paper box is resistant to wear and tear, making it a reliable choice for various applications.