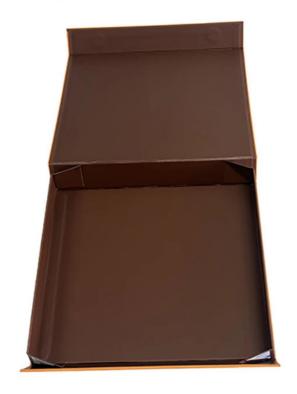

Upon opening the folding magnetic gift box, you will find a completely brown interior, maintaining a cohesive and professional look. Each of the four corners is equipped with double-sided tape, allowing for quick and easy assembly. Simply peel off the protective paper from the tape, and your folding paper packaging box is ready to hold your products effortlessly.

With its spacious empty interior, the Folding Paper Box is a versatile packaging solution ideal for gifting a wide range of items, including scarves, skincare products, perfumes, and more.

Elevate your packaging game with the Folding Boxes – where practicality meets style. Perfect for anyone looking to add a touch of elegance to their gifts while ensuring functionality.