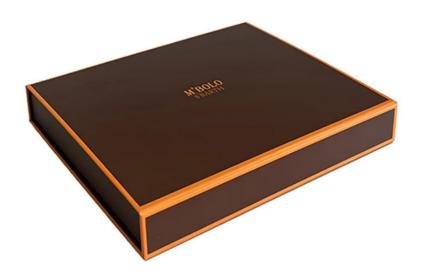

## Flip Flap Magnetic Folding Gift Boxes Custom Logo Brown Shoes Clothes Packaging Box Rigid Magnetic Closure Paper Box For Gift

Introducing the Folding Paper Box, your ultimate solution for efficient storage and shipping. Designed for convenience, this folding box can flat ship, helping you save on shipping costs and maximize storage space.

Crafted from durable 2mm cardboard and premium 157g coated paper, this folding gift box features a magnetic closure for secure fastening. The magnetic closure box exterior boasts a sophisticated brown print with vibrant orange accents along each edge, enhancing its overall aesthetic appeal. A stylish orange logo is printed prominently on the box, creating a simple yet attractive design.

The surface of the paper is coated with a matte laminate finish after printing, elevating the folding packaging boxes visual appeal and significantly increasing its durability. This added protection ensures that the paper box is resistant to wear and tear, making it a reliable choice for various applications.