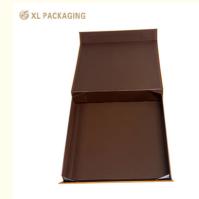

Upon opening the folding magnetic gift box, you will find a completely brown interior, maintaining a cohesive and professional look. Each of the four corners is equipped with double-sided tape, allowing for quick and easy assembly. Simply peel off the protective paper from the tape, and your folding paper packaging box is ready to hold your products effortlessly.

With its spacious empty interior, the Folding Paper Box is a versatile packaging solution ideal for gifting a wide range of items, including scarves, skincare products, perfumes, and more.

Elevate your packaging game with the Folding Boxes – where practicality meets style. Perfect for anyone looking to add a touch of elegance to their gifts while ensuring functionality.