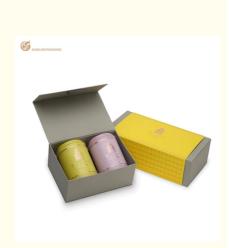

## Custom Logo Tea Box Kraft Paper Box Gold Foil Logo Magnetic Closure Tea Gift Box With Insert

Introducing our elegant Tea Gift Box, a masterfully designed packaging solution perfect for holding tea canisters. This exquisite book-style gift box features a secure magnetic closure, ensuring your precious tea collection remains intact and elegantly presented.

At first glance, you will notice the protective sleeve that wraps around the box, reinforced to stabilize and prevent products from spilling out. Constructed from 350g cards paper, the paper box sleeve showcases a vibrant color-changing design, complete with luxurious gold foil patterns and logos, adding a touch of sophistication to your gift.

Upon removing the magnet box sleeve, you will discover the stylish gray tea box packaging. The entire magnetic closure box features a minimalist gray design devoid of any text, offering versatile usability for various tea canisters. By simply swapping out the internal insert, this tea paper boxes can accommodate different sizes and types of tea canisters, making it a multifaceted solution for your gifting needs.

Crafted from eco-friendly 2mm thick cardboard and printed on 157gsm coated paper, this tea gift boxes ensures durability and longevity. After printing, a matte lamination is applied to enhance the sturdiness and visual appeal of the magnet boxes. Inside, the gray design continues, featuring a molded corrugated paper insert specifically designed to securely hold your tea canisters.