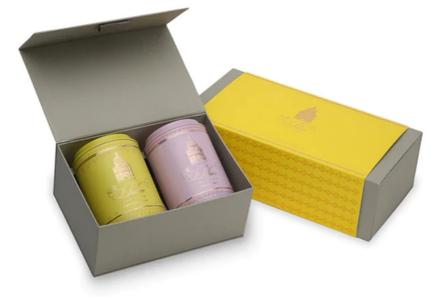

## Custom Logo Tea Box Kraft Paper Box Gold Foil Logo Magnetic Closure Tea Gift Box With Insert

Introducing our elegant Tea Gift Box, a masterfully designed packaging solution perfect for holding tea canisters. This exquisite book-style gift box features a secure magnetic closure, ensuring your precious tea collection remains intact and elegantly presented.

At first glance, you will notice the protective sleeve that wraps around the box, reinforced to stabilize and prevent products from spilling out. Constructed from 350g cards paper, the paper box sleeve showcases a vibrant color-changing design, complete with luxurious gold foil patterns and logos, adding a touch of sophistication to your gift.

Upon removing the magnet box sleeve, you will discover the stylish gray tea box packaging. The entire magnetic closure box features a minimalist gray design devoid of any text, offering versatile usability for various tea canisters. By simply swapping out the internal insert, this tea paper boxes can accommodate different sizes and types of tea canisters, making it a multifaceted solution for your gifting needs.

Crafted from eco-friendly 2mm thick cardboard and printed on 157gsm coated paper, this tea gift boxes ensures durability and longevity. After printing, a matte lamination is applied to enhance the sturdiness and visual appeal of the magnet boxes. Inside, the gray design continues, featuring a molded corrugated paper insert specifically designed to securely hold your tea canisters.