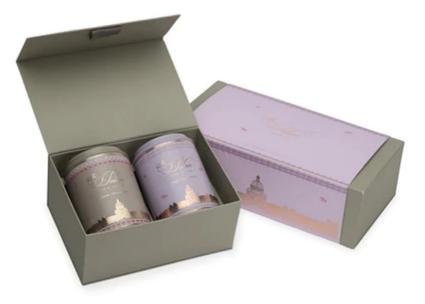

## Custom Logo Tea Box Kraft Paper Box Gold Foil Logo Magnetic Closure Tea Gift Box With Insert

Introducing our elegant Tea Gift Box, a masterfully designed packaging solution perfect for holding tea canisters. This exquisite book-style gift box features a secure magnetic closure, ensuring your precious tea collection remains intact and elegantly presented.

At first glance, you will notice the protective sleeve that wraps around the box, reinforced to stabilize and prevent products from spilling out. Constructed from 350g cards paper, the paper box sleeve showcases a vibrant color-changing design, complete with luxurious gold foil patterns and logos, adding a touch of sophistication to your gift.

Upon removing the magnet box sleeve, you will discover the stylish gray tea box packaging. The entire magnetic closure box features a minimalist gray design devoid of any text, offering versatile usability for various tea canisters. By simply swapping out the internal insert, this tea paper boxes can accommodate different sizes and types of tea canisters, making it a multifaceted solution for your gifting needs.

Crafted from eco-friendly 2mm thick cardboard and printed on 157gsm coated paper, this tea gift boxes ensures durability and longevity. After printing, a matte lamination is applied to enhance the sturdiness and visual appeal of the magnet boxes. Inside, the gray design continues, featuring a molded corrugated paper insert specifically designed to securely hold your tea canisters.