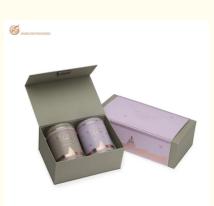

## Custom Logo Tea Box Kraft Paper Box Gold Foil Logo Magnetic Closure Tea Gift Box With Insert

Introducing our elegant Tea Gift Box, a masterfully designed packaging solution perfect for holding tea canisters. This exquisite book-style gift box features a secure magnetic closure, ensuring your precious tea collection remains intact and elegantly presented.

At first glance, you will notice the protective sleeve that wraps around the box, reinforced to stabilize and prevent products from spilling out. Constructed from 350g cards paper, the paper box sleeve showcases a vibrant color-changing design, complete with luxurious gold foil patterns and logos, adding a touch of sophistication to your gift.

Upon removing the magnet box sleeve, you will discover the stylish gray tea box packaging. The entire magnetic closure box features a minimalist gray design devoid of any text, offering versatile usability for various tea canisters. By simply swapping out the internal insert, this tea paper boxes can accommodate different sizes and types of tea canisters, making it a multifaceted solution for your gifting needs.

Crafted from eco-friendly 2mm thick cardboard and printed on 157gsm coated paper, this tea gift boxes ensures durability and longevity. After printing, a matte lamination is applied to enhance the sturdiness and visual appeal of the magnet boxes. Inside, the gray design continues, featuring a molded corrugated paper insert specifically designed to securely hold your tea canisters.