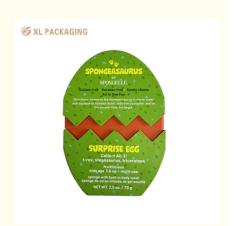

Egg-cellent Design: Our Egg Shape Box that will make even the Easter Bunny jealous! With a stunning CMYK exterior, this luxury box is not just a treat for the eyes—it's a statement piece for your cosmetic or chocolate gift packaging!

Color Me Impressed: You thought the outside was fabulous? Wait until you slide out the inner box! It's dressed in a vibrant red outside, with an eye-popping green inside. Talk about a color combo that could make a rainbow blush!

Sliding Bliss: Why settle for mundane when you can have a sliding-out design? Surprise your loved ones with a fun and delightful experience as they unveil their treats—perfect for cosmetics or chocolates. Who knew unboxing could be this thrilling?