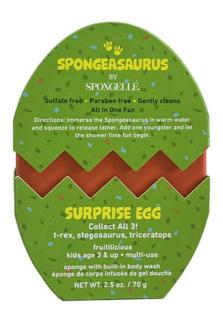

Egg-cellent Design: Our Egg Shape Box that will make even the Easter Bunny jealous! With a stunning CMYK exterior, this luxury box is not just a treat for the eyes—it's a statement piece for your cosmetic or chocolate gift packaging!

Color Me Impressed: You thought the outside was fabulous? Wait until you slide out the inner box! It's dressed in a vibrant red outside, with an eye-popping green inside. Talk about a color combo that could make a rainbow blush!

Sliding Bliss: Why settle for mundane when you can have a sliding-out design? Surprise your loved ones with a fun and delightful experience as they unveil their treats—perfect for cosmetics or chocolates. Who knew unboxing could be this thrilling?