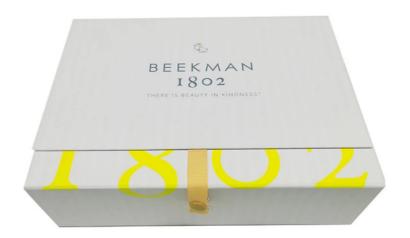

# Custom Logo Metallic Button Closure Gift Paper Box Double Door Skin Care Paper Box With Embossed Logo

Introducing our exquisite \*\*gift paper box\*\*, meticulously designed for skincare products. This elegant double-door box combines functionality with style, making it the perfect box packaging solution for your most cherished gifts.

Crafted from high-quality 2mm cardboard and adorned with 157g coated paper, our gift box features a sophisticated light gray striped design that sets the stage for a premium presentation. The front showcases a deep blue logo, enhanced with a striking embossing technique that adds appeal. Complementing the design, additional text is printed in a soft gray, ensuring clarity without detracting from the overall aesthetic.

A charming yellow ribbon is elegantly integrated into the metal button, securely fastening the double door paper box with a shiny golden button, preventing any gifts from slipping out. This decorative touch not only enhances the functional aspect of the skin care box packaging but also adds a distinctive flair, making it stand out among ordinary gift packaging.

As you open the gift paper box top door, a vibrant yellow logo greets you, radiating energy and warmth, setting a lively tone for the unboxing experience. Once opened paper gift box, the interior reveals a spacious white compartment, perfect for accommodating a variety of different gifts, making this gift paper box both versatile and stylish.