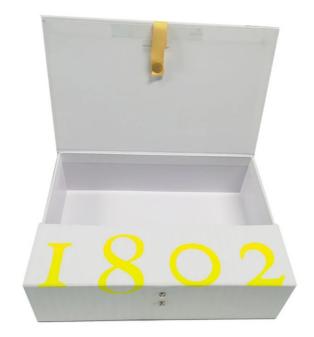

A charming yellow ribbon is elegantly integrated into the metal button, securely fastening the double door paper box with a shiny golden button, preventing any gifts from slipping out. This decorative touch not only enhances the functional aspect of the skin care box packaging but also adds a distinctive flair, making it stand out among ordinary gift packaging.

As you open the gift paper box top door, a vibrant yellow logo greets you, radiating energy and warmth, setting a lively tone for the unboxing experience. Once opened paper gift box, the interior reveals a spacious white compartment, perfect for accommodating a variety of different gifts, making this gift paper box both versatile and stylish.