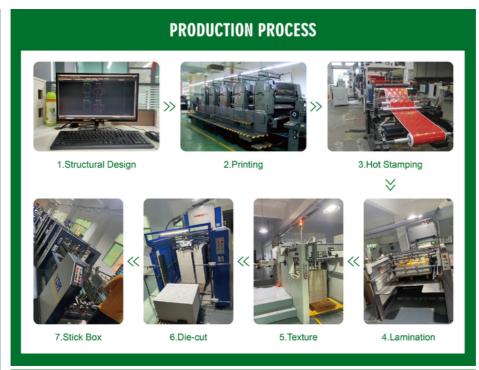

### **Product Description**

| Item              | Magnet Closure Paper Gift Box Packaging                                     |
|-------------------|-----------------------------------------------------------------------------|
| Box Shape         | 2 door box packaging                                                        |
| Material          | 2mm thickness paperboard,157gsm art paper                                   |
| Size              | Customized according to skin care products                                  |
| Feature           | Produce by automatic machine                                                |
| Printing          | 2 Pantone color                                                             |
| Logo              | Blue embossed logo                                                          |
| Colour            | Yellow, gray, blue                                                          |
| Sample Time       | White sample 1-2days, colorful sample 4-7days;                              |
| Type of Shipping  | Express, air, train, sea shipping                                           |
| Boxes Accessories | Gold metal button for closure box                                           |
| Usage             | Skin care products, cosmetics, perfume, candle, Gifts packing, Scarf, Shoes |
| MOQ               | 500pcs                                                                      |
| Certificate       | ISO certificate, Disney, Sedex, FSC .                                       |
| Artwork Formats   | AI, PDF, CDR, ETC are welcomed                                              |
| Payment           | 30% deposit in advance, 70% balance against B/L.                            |