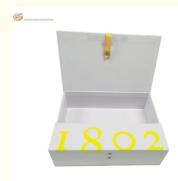

A charming yellow ribbon is elegantly integrated into the metal button, securely fastening the double door paper box with a shiny golden button, preventing any gifts from slipping out. This decorative touch not only enhances the functional aspect of the skin care box packaging but also adds a distinctive flair, making it stand out among ordinary gift packaging.

As you open the gift paper box top door, a vibrant yellow logo greets you, radiating energy and warmth, setting a lively tone for the unboxing experience. Once opened paper gift box, the interior reveals a spacious white compartment, perfect for accommodating a variety of different gifts, making this gift paper box both versatile and stylish.