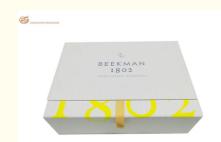

# Custom Logo Metallic Button Closure Gift Paper Box Double Door Skin Care Paper Box With Embossed Logo

Introducing our exquisite \*\*gift paper box\*\*, meticulously designed for skincare products. This elegant double-door box combines functionality with style, making it the perfect box packaging solution for your most cherished gifts.

Crafted from high-quality 2mm cardboard and adorned with 157g coated paper, our gift box features a sophisticated light gray striped design that sets the stage for a premium presentation. The front showcases a deep blue logo, enhanced with a striking embossing technique that adds appeal. Complementing the design, additional text is printed in a soft gray, ensuring clarity without detracting from the overall aesthetic.

A charming yellow ribbon is elegantly integrated into the metal button, securely fastening the double door paper box with a shiny golden button, preventing any gifts from slipping out. This decorative touch not only enhances the functional aspect of the skin care box packaging but also adds a distinctive flair, making it stand out among ordinary gift packaging.