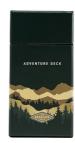

## Colorful Printed Cigarette Box Matt Finishing Gift Box Flip Lid Paper **Packaging Box For Gifts**

Colorful Printed Cigarette Box, Matt Finishing Cigarette Box

The exterior of the gift boxes showcases a captivating design of mountains and trees, seamlessly integrating to create a complete and intriguing pattern across its four sides. The upper section strikes a harmonious balance with its deep green hue, beautifully complementing the lower part of the box.