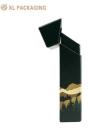

## More Images

6 XL PACKAGING

Upon opening the Flip Lid Paper Packaging Box, you will discover a lush green interior that offers ample space for you to fill it with your choice of gifts. Perfect for packaging a range of delightful items—from skincare products to lip balms and hand creams—this versatile paper gift box packaging adds a touch of sophistication to your presentations.