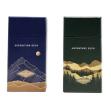

## More Images

6 XL PACKAGING

The exterior of the gift boxes showcases a captivating design of mountains and trees, seamlessly integrating to create a complete and intriguing pattern across its four sides. The upper section strikes a harmonious balance with its deep green hue, beautifully complementing the lower part of the box.