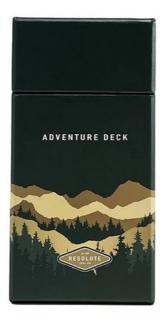

## Colorful Printed Cigarette Box Matt Finishing Gift Box Flip Lid Paper **Packaging Box For Gifts**

Colorful Printed Cigarette Box, Matt Finishing Cigarette Box

The exterior of the gift boxes showcases a captivating design of mountains and trees, seamlessly integrating to create a complete and intriguing pattern across its four sides. The upper section strikes a harmonious balance with its deep green hue, beautifully complementing the lower part of the box.