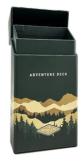

## Colorful Printed Cigarette Box Matt Finishing Gift Box Flip Lid Paper **Packaging Box For Gifts**

Colorful Printed Cigarette Box, Matt Finishing Cigarette Box

The exterior of the gift boxes showcases a captivating design of mountains and trees, seamlessly integrating to create a complete and intriguing pattern across its four sides. The upper section strikes a harmonious balance with its deep green hue, beautifully complementing the lower part of the box.