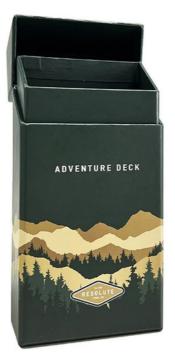

## Colorful Printed Cigarette Box Matt Finishing Gift Box Flip Lid Paper **Packaging Box For Gifts**

Colorful Printed Cigarette Box, Matt Finishing Cigarette Box

The exterior of the gift boxes showcases a captivating design of mountains and trees, seamlessly integrating to create a complete and intriguing pattern across its four sides. The upper section strikes a harmonious balance with its deep green hue, beautifully complementing the lower part of the box.

Upon opening the Flip Lid Paper Packaging Box, you will discover a lush green interior that offers ample space for you to fill it with your choice of gifts. Perfect for packaging a range of delightful items—from skincare products to lip balms and hand creams—this versatile paper gift box packaging adds a touch of sophistication to your presentations.