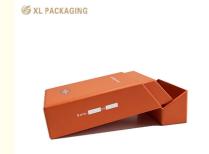

### Colorful Printed Cigarette Box Matt Finishing Gift Box Flip Lid Paper Packaging Box For Gifts

Introducing our premium Paper Packaging Box, a versatile gift box designed to elevate your gifting experience. Featuring a stylish slanted lid, this paper gift box effortlessly mimics the classic appearance of a cigarette case, adding a unique flair to your presentation.

Upon opening the lipstick paper box, you'll find a cohesive interior design that echoes the outer orange hue, creating a harmonious look that delights the recipient. The spacious interior of the gift box is perfect for accommodating a variety of gifts, including lip balm, lip gloss, hand cream, and more.

Designed with both style and functionality in mind, our Paper Gift Box is the ideal choice for anyone looking to present their gifts in an elegant and memorable manner. Elevate your gifting game with this attractive and practical Paper Packaging Box today!