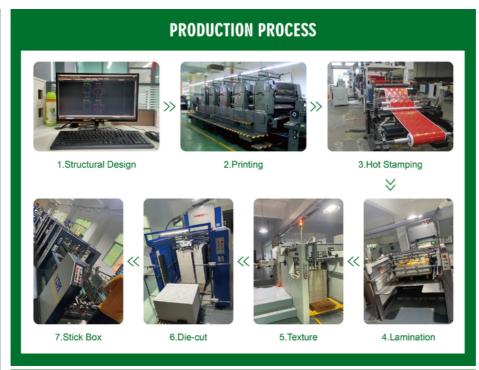

g    | Express, air, train, sea shipping                                                 |
| Boxes Accessories   | Customized                                                                        |
| Usage               | Skin care products, cosmetics, perfume, candle, Gifts packing, Lipstick, Lip balm |
| MOQ                 | 500pcs                                                                            |
| Certificate         | ISO certificate, Disney, Sedex, FSC .                                             |
| Artwork Formats     | AI, PDF, CDR, ETC are welcomed                                                    |
| Payment             | 30% deposit in advance, 70% balance against B/L.                                  |

# **S** XL PACKAGING



# **S** XL PACKAGING

















# **CERTIFICATIONS**

### FAQ:

### 1. Are you a trader or manufacturer?

We are both. We have our own factory concentrating on gift box production in dongguan.

2. What's your main products?

We focus on paper printing and packaging. For meeting our customer demands, we also supply promotion gift items.

3. What is your delivery time?

It depends on your order item and quantity, 7-30 days accordingly.

4. Can I request samples?

In stock samples is free, can be sent you in 3 days, and the OEM samples in 5-7days.

5. What's the shipping way?

Regarding the small quantity order, we can send them by DHL/Fedex express which we have 35% discount and the large quantity goods are shipped by ocean shipping according to client's demands.

6. Can you accept OEM or ODM?

Yes of course. And logo ac