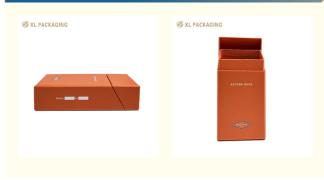

### More Images

### Colorful Printed Cigarette Box Matt Finishing Gift Box Flip Lid Paper Packaging Box For Gifts

Introducing our premium Paper Packaging Box, a versatile gift box designed to elevate your gifting experience. Featuring a stylish slanted lid, this paper gift box effortlessly mimics the classic appearance of a cigarette case, adding a unique flair to your presentation.

The exterior of the paper box is a vibrant orange, enhanced by a striking white logo prominently displayed on the front, ensuring that it captures attention and stands out among other packaging options. Each box packaging is coated with a layer of matte lamination after printing, significantly increasing its durability and resilience, while also providing a sophisticated finish.