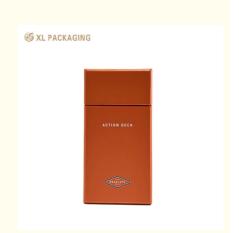

### Colorful Printed Cigarette Box Matt Finishing Gift Box Flip Lid Paper Packaging Box For Gifts

Introducing our premium Paper Packaging Box, a versatile gift box designed to elevate your gifting experience. Featuring a stylish slanted lid, this paper gift box effortlessly mimics the classic appearance of a cigarette case, adding a unique flair to your presentation.

The exterior of the paper box is a vibrant orange, enhanced by a striking white logo prominently displayed on the front, ensuring that it captures attention and stands out among other packaging options. Each box packaging is coated with a layer of matte lamination after printing, significantly increasing its durability and resilience, while also providing a sophisticated finish.

Upon opening the lipstick paper box, you'll find a cohesive interior design that echoes the outer orange hue, creating a harmonious look that delights the recipient. The spacious interior of the gift box is perfect for accommodating a variety of gifts, including lip balm, lip gloss, hand cream, and more.