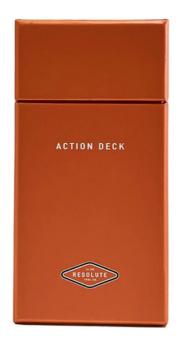

### Colorful Printed Cigarette Box Matt Finishing Gift Box Flip Lid Paper Packaging Box For Gifts

Introducing our premium Paper Packaging Box, a versatile gift box designed to elevate your gifting experience. Featuring a stylish slanted lid, this paper gift box effortlessly mimics the classic appearance of a cigarette case, adding a unique flair to your presentation.

The exterior of the paper box is a vibrant orange, enhanced by a striking white logo prominently displayed on the front, ensuring that it captures attention and stands out among other packaging options. Each box packaging is coated with a layer of matte lamination after printing, significantly increasing its durability and resilience, while also providing a sophisticated finish.