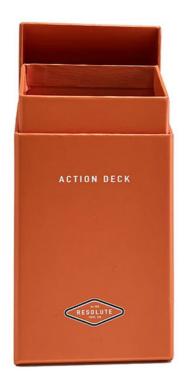

### Colorful Printed Cigarette Box Matt Finishing Gift Box Flip Lid Paper Packaging Box For Gifts

Introducing our premium Paper Packaging Box, a versatile gift box designed to elevate your gifting experience. Featuring a stylish slanted lid, this paper gift box effortlessly mimics the classic appearance of a cigarette case, adding a unique flair to your presentation.

The exterior of the paper box is a vibrant orange, enhanced by a striking white logo prominently displayed on the front, ensuring that it captures attention and stands out among other packaging options. Each box packaging is coated with a layer of matte lamination after printing, significantly increasing its durability and resilience, while also providing a sophisticated finish.

Upon opening the lipstick paper box, you'll find a cohesive interior design that echoes the outer orange hue, creating a harmonious look that delights the recipient. The spacious interior of the gift box is perfect for accommodating a variety of gifts, including lip balm, lip gloss, hand cream, and more.