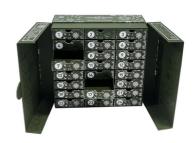

Upon opening the Tea Advent Calendar Paper Gift Box, you will discover 24 meticulously designed small drawer boxes. Each drawer features a convenient finger hole for easy access, making gift-giving a delightful experience. The 24pcs drawer box made of 2mm hard paperboard and 157gsm art paper. Decorated with green and silver snowflake designs along with printed numbers from 1 to 24, these small compartments are perfectly tailored for holiday surprises, ensuring an enchanting countdown to Christmas.