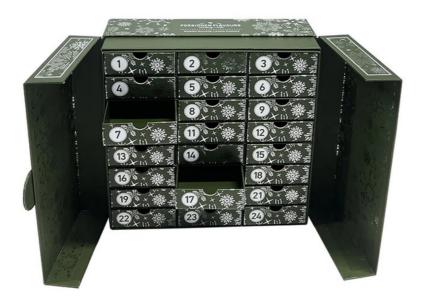

Upon opening the Tea Advent Calendar Paper Gift Box, you will discover 24 meticulously designed small drawer boxes. Each drawer features a convenient finger hole for easy access, making gift-giving a delightful experience. The 24pcs drawer box made of 2mm hard paperboard and 157gsm art paper. Decorated with green and silver snowflake designs along with printed numbers from 1 to 24, these small compartments are perfectly tailored for holiday surprises, ensuring an enchanting countdown to Christmas.

The calendar box front facade showcases a charming circular nameplate, crafted from sturdy cardboard, adorned with a stunning silver foil-stamped logo that catches the eye. The cleverly designed magnetic closures on both sides make accessing your gifts effortless and secure.