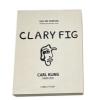

Exceptional Quality: Crafted from special paper and 2mm hard paperboard, our Luxury Perfume Lid Base Box ensures durability and a premium feel, making it the perfect packaging solution for your high-end skincare products.

Elegant Aesthetics: The box features a sophisticated cream-coloured exterior that is enhanced with UV printing and embossed logo, creating an eye-catching design that reflects the luxury of your brand.

Customizable Designs: Tailor your packaging with our customizable options, allowing you to print your unique branding on the inner box using one color printing, creating a coherent and luxurious unboxing experience for your customers.