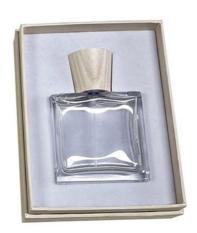

Interior Protection: The inner tray is made from high-quality EVA with a velvet finish, ensuring that your perfume and skincare products are not only beautifully displayed but also securely protected during storage and transport.