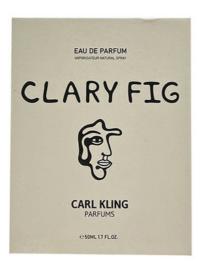

Exceptional Quality: Crafted from special paper and 2mm hard paperboard, our Luxury Perfume Lid Base Box ensures durability and a premium feel, making it the perfect packaging solution for your high-end skincare products.

Elegant Aesthetics: The box features a sophisticated cream-coloured exterior that is enhanced with UV printing and embossed logo, creating an eye-catching design that reflects the luxury of your brand.

Customizable Designs: Tailor your packaging with our customizable options, allowing you to print your unique branding on the inner box using one color printing, creating a coherent and luxurious unboxing experience for your customers.