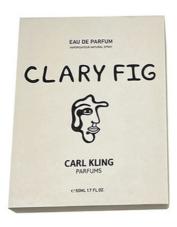

Exceptional Quality: Crafted from special paper and 2mm hard paperboard, our Luxury Perfume Lid Base Box ensures durability and a premium feel, making it the perfect packaging solution for your high-end skincare products.

Elegant Aesthetics: The box features a sophisticated cream-coloured exterior that is enhanced with UV printing and embossed logo, creating an eye-catching design that reflects the luxury of your brand.

Customizable Designs: Tailor your packaging with our customizable options, allowing you to print your unique branding on the inner box using one color printing, creating a coherent and luxurious unboxing experience for your customers.