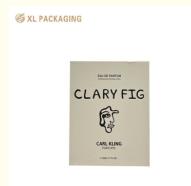

Exceptional Quality: Crafted from special paper and 2mm hard paperboard, our Luxury Perfume Lid Base Box ensures durability and a premium feel, making it the perfect packaging solution for your high-end skincare products.

Elegant Aesthetics: The box features a sophisticated cream-coloured exterior that is enhanced with UV printing and embossed logo, creating an eye-catching design that reflects the luxury of your brand.

Customizable Designs: Tailor your packaging with our customizable options, allowing you to print your unique branding on the inner box using one color printing, creating a coherent and luxurious unboxing experience for your customers.