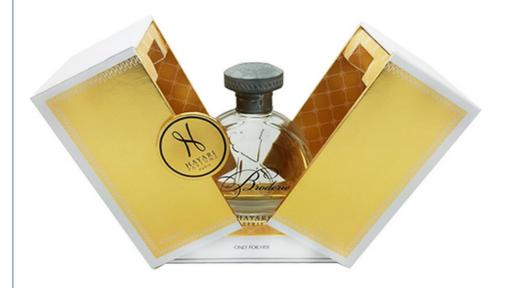

\*\*Product Description: Two Door Open Perfume Box\*\*

Elevate your gifting experience with our exquisite Two Door Open Perfume Box, a perfect blend of luxury and functionality.

This custom-designed packaging solution not only showcases your fragrance beautifully but also enhances the overall presentation with a touch of sophistication.

Our Two Door Open Perfume Box features a stunning \*\*logo plate in gold foil\*\*, adding an elegant accent to the exterior. Customize this premium box to match your brand's unique identity and make a statement with every gift. Inside, each box is thoughtfully designed with a \*\*foam tray\*\* that ensures your perfume bottle is securely protected during transit. This added layer of protection maintains the integrity of your product, giving your customers peace of mind. We understand that every brand is unique, which is why we offer \*\*custom box sizes\*\* to perfectly accommodate your specific bottle dimensions. No matter the shape or size, our Two Door Open Perfume Box will fit seamlessly, creating a luxurious unboxing experience. Choose our Two Door Open Perfume Box for your next gifting occasion and impress your clients and loved ones with a truly remarkable presentation.