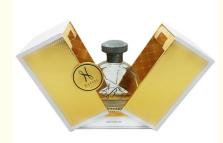

\*\*Product Description: Two Door Open Perfume Box\*\*

Elevate your gifting experience with our exquisite Two Door Open Perfume Box, a perfect blend of luxury and functionality.

This custom-designed packaging solution not only showcases your fragrance beautifully but also enhances the overall presentation with a touch of sophistication.

Our Two Door Open Perfume Box features a stunning \*\*logo plate in gold foil\*\*, adding an elegant accent to the exterior. Customize this premium box to match your brand's unique identity and make a statement with every gift. Inside, each box is thoughtfully designed with a \*\*foam tray\*\* that ensures your perfume bottle is securely protected during transit. This added layer of protection maintains the integrity of your product, giving your customers peace of mind. We understand that every brand is unique, which is why we offer \*\*custom box sizes\*\* to perfectly accommodate your specific bottle dimensions. No matter the shape or size, our Two Door Open Perfume Box will fit seamlessly, creating a luxurious unboxing experience. Choose our Two Door Open Perfume Box for your next gifting occasion and impress your clients and loved ones with a truly remarkable presentation.