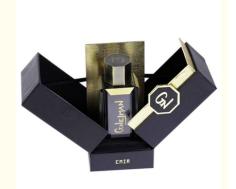

\*\*Product Description: Two Door Open Perfume Box\*\*

Elevate your gifting experience with our exquisite Two Door Open Perfume Box, a perfect blend of luxury and functionality.

This custom-designed packaging solution not only showcases your fragrance beautifully but also enhances the overall presentation with a touch of sophistication.

Our Two Door Open Perfume Box features a stunning \*\*logo plate in gold foil\*\*, adding an elegant accent to the exterior. Customize this premium box to match your brand's unique identity and make a statement with every gift. Inside, each box is thoughtfully designed with a \*\*foam tray\*\* that ensures your perfume bottle is securely protected during transit. This added layer of protection maintains the integrity of your product, giving your customers peace of mind. We understand that every brand is unique, which is why we offer \*\*custom box sizes\*\* to perfectly accommodate your specific bottle dimensions. No matter the shape or size, our Two Door Open Perfume Box will fit seamlessly, creating a luxurious unboxing experience. Choose our Two Door Open Perfume Box for your next gifting occasion and impress your clients and loved ones with a truly remarkable presentation.