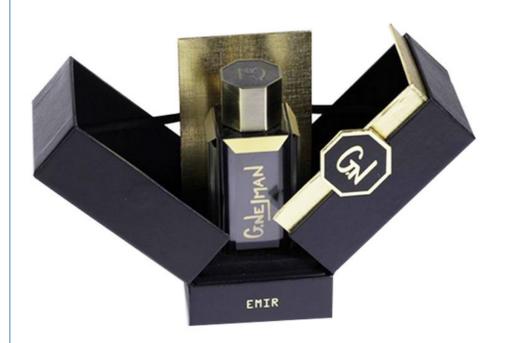

\*\*Product Description: Two Door Open Perfume Box\*\*

Elevate your gifting experience with our exquisite Two Door Open Perfume Box, a perfect blend of luxury and functionality.

This custom-designed packaging solution not only showcases your fragrance beautifully but also enhances the overall presentation with a touch of sophistication.

Our Two Door Open Perfume Box features a stunning \*\*logo plate in gold foil\*\*, adding an elegant accent to the exterior. Customize this premium box to match your brand's unique identity and make a statement with every gift. Inside, each box is thoughtfully designed with a \*\*foam tray\*\* that ensures your perfume bottle is securely protected during transit. This added layer of protection maintains the integrity of your product, giving your customers peace of mind. We understand that every brand is unique, which is why we offer \*\*custom box sizes\*\* to perfectly accommodate your specific bottle dimensions. No matter the shape or size, our Two Door Open Perfume Box will fit seamlessly, creating a luxurious unboxing experience. Choose our Two Door Open Perfume Box for your next gifting occasion and impress your clients and loved ones with a truly remarkable presentation.