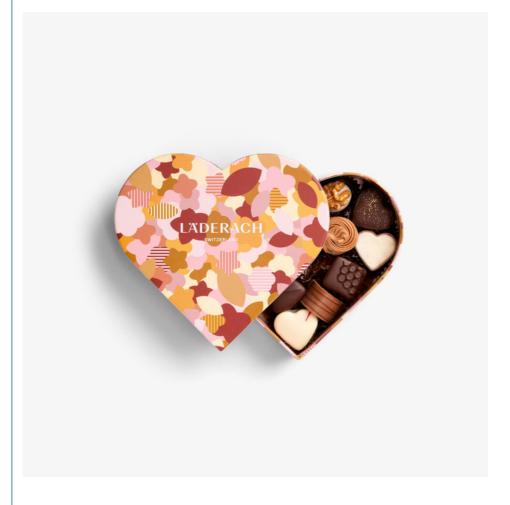

# Food Grade Heartshaped Paper Gift Box With Insert Recyclable Rigid Boxes With Ribbon For Chocolate

#### \*\*Product Description: Heartshaped Chocolate Gift Box\*\*

Indulge in the sweet charm of our Heartshaped Chocolate Gift Box, a delightful treat that perfectly combines aesthetics and quality. Crafted from food-grade materials, this chocolate box ensures the ultimate safety and freshness for your delectable treats. The elegantly designed heart shape and durable paper tray make it a stunning choice for any gifting occasion, whether it's for Valentine's Day, anniversaries, or expressing love and appreciation.

What sets our Heartshaped Chocolate Gift Box apart is its customizable feature. We understand that branding is essential, which is why we offer clients the option to personalize their boxes with their unique logo. This ensures that your gift not only conveys thoughtfulness but also promotes your brand elegantly.