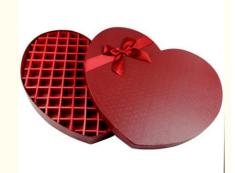

# Food Grade Half Round Paper Gift Box With Insert Recyclable Rigid Boxes With Gold Foil Embossing Matt Lamination Glossy For Chocolate

#### \*\*Product Description: Heartshaped Chocolate Gift Box\*\*

Indulge in the sweet charm of our Heartshaped Chocolate Gift Box, a delightful treat that perfectly combines aesthetics and quality. Crafted from food-grade materials, this chocolate box ensures the ultimate safety and freshness for your delectable treats. The elegantly designed heart shape and durable paper tray make it a stunning choice for any gifting occasion, whether it's for Valentine's Day, anniversaries, or expressing love and appreciation.