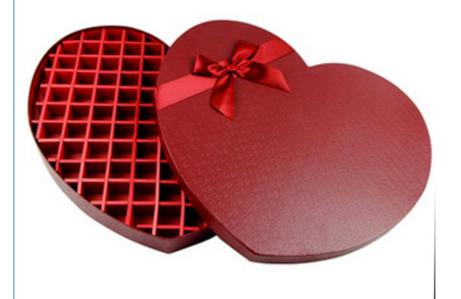

# Food Grade Half Round Paper Gift Box With Insert Recyclable Rigid Boxes With Gold Foil Embossing Matt Lamination Glossy For Chocolate

#### \*\*Product Description: Heartshaped Chocolate Gift Box\*\*

Indulge in the sweet charm of our Heartshaped Chocolate Gift Box, a delightful treat that perfectly combines aesthetics and quality. Crafted from food-grade materials, this chocolate box ensures the ultimate safety and freshness for your delectable treats. The elegantly designed heart shape and durable paper tray make it a stunning choice for any gifting occasion, whether it's for Valentine's Day, anniversaries, or expressing love and appreciation.