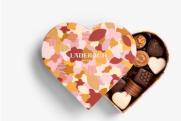

# Food Grade Heartshaped Paper Gift Box With Insert Recyclable Rigid Boxes With Ribbon For Chocolate

#### \*\*Product Description: Heartshaped Chocolate Gift Box\*\*

Indulge in the sweet charm of our Heartshaped Chocolate Gift Box, a delightful treat that perfectly combines aesthetics and quality. Crafted from food-grade materials, this chocolate box ensures the ultimate safety and freshness for your delectable treats. The elegantly designed heart shape and durable paper tray make it a stunning choice for any gifting occasion, whether it's for Valentine's Day, anniversaries, or expressing love and appreciation.

What sets our Heartshaped Chocolate Gift Box apart is its customizable feature. We understand that branding is essential, which is why we offer clients the option to personalize their boxes with their unique logo. This ensures that your gift not only conveys thoughtfulness but also promotes your brand elegantly.