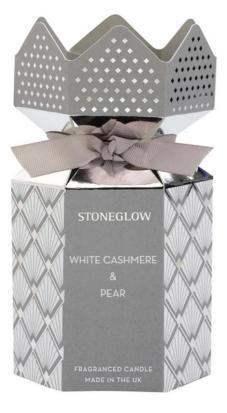

This 6-sided folding card box is engineered for full automation, providing a cost-effective packaging option without compromising on quality. Its flat-pack design allows for efficient shipping and storage, significantly reducing freight costs and saving valuable space.

The empty candle jar paper box features a secure closure at the top, elegantly tied with a matching gray ribbon to create a charming bow that keeps the contents safe and prevents accidental spills. Adding to its appeal, the paper box top with six V-shaped cutouts, giving the packaging box a delightful candy-like appearance that is sure to catch the eye of customers.

With its sophisticated gray and silver design, this candle box packaging perfectly blends trendy aesthetics with practical functionality. The silver undertones come from the natural color of the cardboard, enhanced by a glossy UV finish that adds a luminous shine. In contrast, the gray areas are treated with a matte UV coating, delivering a luxurious tactile experience. The front of the box proudly displays your white logo, ensuring brand visibility.