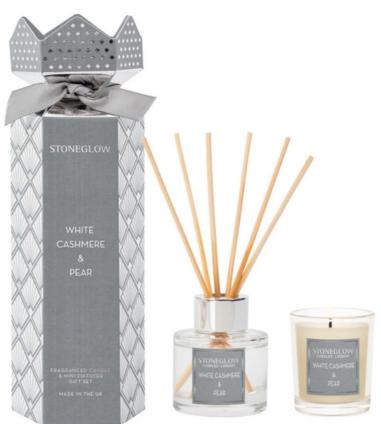

# Recycled Custom Logo Folding Candle Jar Paper Box Ivory Card Candle Packaging Paper Boxes Gray Silver Folded Packaging Box For Candle Jar

Introducing our innovative Folding Candle Paper Box – a versatile and stylish packaging solution designed specifically for your candle jar needs. Crafted from high-quality 350g silver cardboard, this unique candle box exudes a shimmering metallic sheen, elevating your product presentation.

This 6-sided folding card box is engineered for full automation, providing a cost-effective packaging option without compromising on quality. Its flat-pack design allows for efficient shipping and storage, significantly reducing freight costs and saving valuable space.

The empty candle jar paper box features a secure closure at the top, elegantly tied with a matching gray ribbon to create a charming bow that keeps the contents safe and prevents accidental spills. Adding to its appeal, the paper box top with six V-shaped cutouts, giving the packaging box a delightful candy-like appearance that is sure to catch the eye of customers.

With its sophisticated gray and silver design, this candle box packaging perfectly blends trendy aesthetics with practical functionality. The silver undertones come from the natural color of the cardboard, enhanced by a glossy UV finish that adds a luminous shine. In contrast, the gray areas are treated with a matte UV coating, delivering a luxurious tactile experience. The front of the box proudly displays your white logo, ensuring brand visibility.