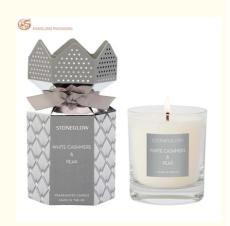

# Recycled Custom Logo Folding Candle Jar Paper Box Ivory Card Candle Packaging Paper Boxes Gray Silver Folded Packaging Box For Candle Jar

Introducing our innovative Folding Candle Paper Box – a versatile and stylish packaging solution designed specifically for your candle jar needs. Crafted from high-quality 350g silver cardboard, this unique candle box exudes a shimmering metallic sheen, elevating your product presentation.

The empty candle jar paper box features a secure closure at the top, elegantly tied with a matching gray ribbon to create a charming bow that keeps the contents safe and prevents accidental spills. Adding to its appeal, the paper box top with six V-shaped cutouts, giving the packaging box a delightful candy-like appearance that is sure to catch the eye of customers.

With its sophisticated gray and silver design, this candle box packaging perfectly blends trendy aesthetics with practical functionality. The silver undertones come from the natural color of the cardboard, enhanced by a glossy UV finish that adds a luminous shine. In contrast, the gray areas are treated with a matte UV coating, delivering a luxurious tactile experience. The front of the box proudly displays your white logo, ensuring brand visibility.