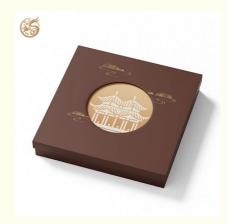

Crafted using fully automated machinery, our Tea Paper Box is not only affordable but also guarantees consistent quality. The highlight of this exquisite box packaging is its unique hollow design on the lid, which reveals a stunning gradient yellow background adorned with a charming house pattern. This eye-catching feature makes the paper boxes stand out, appealing to those who appreciate both functionality and aesthetics.

The overall exterior of the gift box is a deep brown hue, paired with delicate yellow patterning, enhancing its sophisticated look. A matte laminate finish adds a touch of elegance, making it ideal for any occasion. The central hollow design elevates the box's appearance, giving it a high-end feel