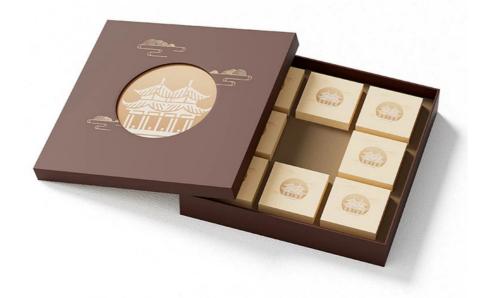

Upon opening the packaging box, you will be greeted by a matching brown interior. The lid and base box includes a sturdy brown cardboard insert with eight compartments, perfectly sized for holding mooncakes or your favorite tea. Each of the eight small compartments is crafted from 350gsm white cardboard, featuring a bright yellow background with printed patterns, ensuring a simple yet attractive presentation.