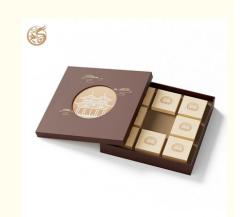

## Luxury Moon Cake Paper Box Brown Tea Gift Box Lid And Base Biscuit Candy Paper Gift Box Packaging With Paper Insert

Introducing our stunning Tea Gift Box, a beautifully designed packaging solution perfect for gifting tea or mooncakes. This elegantly crafted box features a lid and base design, ensuring secure storage while providing an attractive presentation.

Crafted using fully automated machinery, our Tea Paper Box is not only affordable but also guarantees consistent quality. The highlight of this exquisite box packaging is its unique hollow design on the lid, which reveals a stunning gradient yellow background adorned with a charming house pattern. This eye-catching feature makes the paper boxes stand out, appealing to those who appreciate both functionality and aesthetics.

The overall exterior of the gift box is a deep brown hue, paired with delicate yellow patterning, enhancing its sophisticated look. A matte laminate finish adds a touch of elegance, making it ideal for any occasion. The central hollow design elevates the box's appearance, giving it a high-end feel

Upon opening the packaging box, you will be greeted by a matching brown interior. The lid and base box includes a sturdy brown cardboard insert with eight compartments, perfectly sized for holding mooncakes or your favorite tea. Each of the eight small compartments is crafted from 350gsm white cardboard, featuring a bright yellow background with printed patterns, ensuring a simple yet attractive presentation.