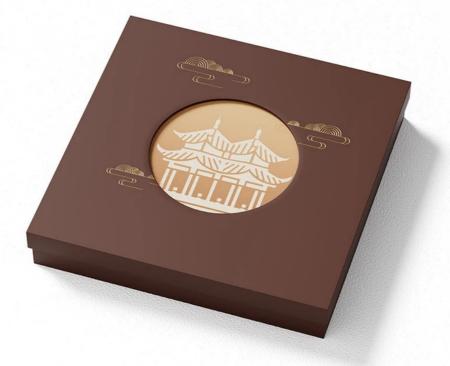

Crafted using fully automated machinery, our Tea Paper Box is not only affordable but also guarantees consistent quality. The highlight of this exquisite box packaging is its unique hollow design on the lid, which reveals a stunning gradient yellow background adorned with a charming house pattern. This eye-catching feature makes the paper boxes stand out, appealing to those who appreciate both functionality and aesthetics.

The overall exterior of the gift box is a deep brown hue, paired with delicate yellow patterning, enhancing its sophisticated look. A matte laminate finish adds a touch of elegance, making it ideal for any occasion. The central hollow design elevates the box's appearance, giving it a high-end feel