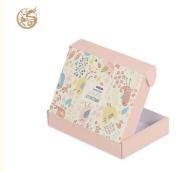

#### Eco-Friendly Mailing Shipping Boxes Custom Logo Corrugated Paper Box Matt Postal Mailer Box

Introducing our high-quality Corrugated Paper Box, designed with versatility and sustainability in mind. This foldable mailer paper box offers a cost-efficient solution for shipping and storage, allowing you to save on transportation fees while minimizing space usage.

Crafted from three layers of sturdy corrugated paper and coated with premium art paper, this eco-friendly box ensures durability without compromising the environment. Its charming cartoon design, predominantly in vibrant pink hues, brings a touch of joy and liveliness, making it an ideal choice for packaging children's toys or other delightful items.

Whether you're seeking an attractive outer packaging for your products or a reliable shipping box, our corrugated paper box meets your needs with style and functionality. Choose our mailer paper box for a perfect blend of practicality and playful aesthetics!