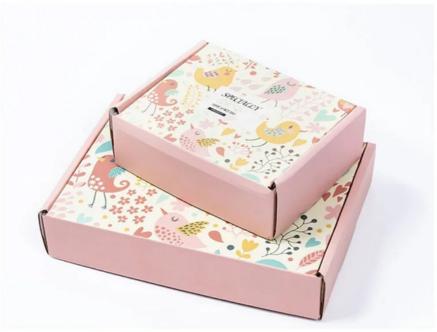

#### Eco-Friendly Mailing Shipping Boxes Custom Logo Corrugated Paper Box Matt Postal Mailer Box

Introducing our high-quality Corrugated Paper Box, designed with versatility and sustainability in mind. This foldable mailer paper box offers a cost-efficient solution for shipping and storage, allowing you to save on transportation fees while minimizing space usage.

Crafted from three layers of sturdy corrugated paper and coated with premium art paper, this eco-friendly box ensures durability without compromising the environment. Its charming cartoon design, predominantly in vibrant pink hues, brings a touch of joy and liveliness, making it an ideal choice for packaging children's toys or other delightful items.

Whether you're seeking an attractive outer packaging for your products or a reliable shipping box, our corrugated paper box meets your needs with style and functionality. Choose our mailer paper box for a perfect blend of practicality and playful aesthetics!