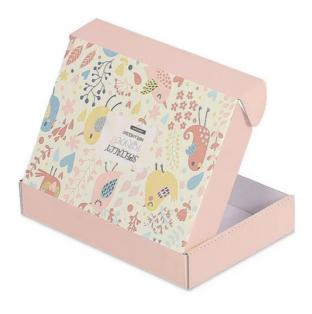

#### Eco-Friendly Mailing Shipping Boxes Custom Logo Corrugated Paper Box Matt Postal Mailer Box

Introducing our high-quality Corrugated Paper Box, designed with versatility and sustainability in mind. This foldable mailer paper box offers a cost-efficient solution for shipping and storage, allowing you to save on transportation fees while minimizing space usage.

Crafted from three layers of sturdy corrugated paper and coated with premium art paper, this eco-friendly box ensures durability without compromising the environment. Its charming cartoon design, predominantly in vibrant pink hues, brings a touch of joy and liveliness, making it an ideal choice for packaging children's toys or other delightful items.

Whether you're seeking an attractive outer packaging for your products or a reliable shipping box, our corrugated paper box meets your needs with style and functionality. Choose our mailer paper box for a perfect blend of practicality and playful aesthetics!