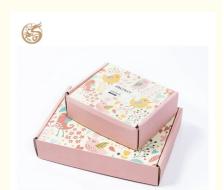

#### Eco-Friendly Mailing Shipping Boxes Custom Logo Corrugated Paper Box Matt Postal Mailer Box

Introducing our high-quality Corrugated Paper Box, designed with versatility and sustainability in mind. This foldable mailer paper box offers a cost-efficient solution for shipping and storage, allowing you to save on transportation fees while minimizing space usage.

Crafted from three layers of sturdy corrugated paper and coated with premium art paper, this eco-friendly box ensures durability without compromising the environment. Its charming cartoon design, predominantly in vibrant pink hues, brings a touch of joy and liveliness, making it an ideal choice for packaging children's toys or other delightful items.

Whether you're seeking an attractive outer packaging for your products or a reliable shipping box, our corrugated paper box meets your needs with style and functionality. Choose our mailer paper box for a perfect blend of practicality and playful aesthetics!