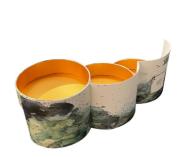

### **Product Specification**

- Shape:Design:
- Round Shape, Cylinder, 3 Layers Cylindrical
- Material: Art Paper +paperboard
  - Partone Color +CMYK
- Usage: Cosmetics,Mailing,flower, Food Packing

shenzhen china

#### Wholesale Roses Luxury Cardboard Round Flower Box Cylinder Bouquet Paper Tubes With Handle

\*\*Product Title:\*\* Customized Luxury Three Layers Round Shape Cylinder Paper Tube for Chocolate Collection \*\*Product Description:\*\*

Introducing our Customized Luxury Three Layers Tube, the perfect packaging solution for your exquisite chocolate collection. Crafted with attention to detail, this elegant round-shaped cylinder paper tube is specifically designed to elevate your product presentation and enhance the unboxing experience for your customers.

Featuring vibrant and colorful printing, our three layers tube is not just visually appealing but also serves to protect your delectable chocolates. The sturdy construction ensures that each chocolate piece remains intact and perfectly preserved, making it an ideal choice for gifting and retail purposes.