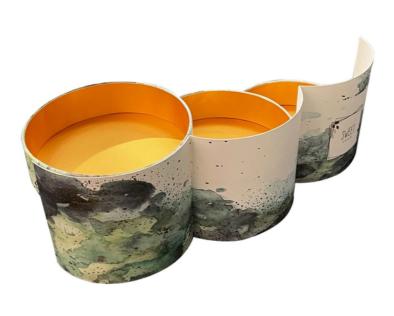

### **Product Specification**

- Shape:Design:
- Round Shape, Cylinder, 3 Layers Cylindrical
- Material: Art Paper +paperboard
  - Partone Color +CMYK
- Usage: Cosmetics,Mailing,flower, Food Packing

shenzhen china

#### Wholesale Roses Luxury Cardboard Round Flower Box Cylinder Bouquet Paper Tubes With Handle

\*\*Product Title:\*\* Customized Luxury Three Layers Round Shape Cylinder Paper Tube for Chocolate Collection \*\*Product Description:\*\*

Introducing our Customized Luxury Three Layers Tube, the perfect packaging solution for your exquisite chocolate collection. Crafted with attention to detail, this elegant round-shaped cylinder paper tube is specifically designed to elevate your product presentation and enhance the unboxing experience for your customers.

Featuring vibrant and colorful printing, our three layers tube is not just visually appealing but also serves to protect your delectable chocolates. The sturdy construction ensures that each chocolate piece remains intact and perfectly preserved, making it an ideal choice for gifting and retail purposes.