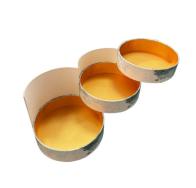

### **Product Specification**

- Shape:Design:
- Round Shape, Cylinder, 3 Layers Cylindrical
- Material: Art Paper +paperboard
  - Partone Color +CMYK
- Usage: Cosmetics,Mailing,flower, Food Packing

shenzhen china

#### Wholesale Roses Luxury Cardboard Round Flower Box Cylinder Bouquet Paper Tubes With Handle

\*\*Product Title:\*\* Customized Luxury Three Layers Round Shape Cylinder Paper Tube for Chocolate Collection \*\*Product Description:\*\*

Introducing our Customized Luxury Three Layers Tube, the perfect packaging solution for your exquisite chocolate collection. Crafted with attention to detail, this elegant round-shaped cylinder paper tube is specifically designed to elevate your product presentation and enhance the unboxing experience for your customers.

Featuring vibrant and colorful printing, our three layers tube is not just visually appealing but also serves to protect your delectable chocolates. The sturdy construction ensures that each chocolate piece remains intact and perfectly preserved, making it an ideal choice for gifting and retail purposes.