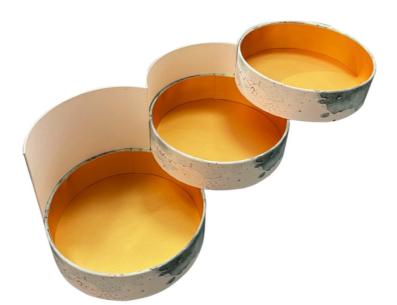

### **Product Specification**

- Shape:Design:
- Round Shape, Cylinder, 3 Layers Cylindrical
- Material: Art Paper +paperboard
  - Partone Color +CMYK
- Usage: Cosmetics,Mailing,flower, Food Packing

shenzhen china

#### Wholesale Roses Luxury Cardboard Round Flower Box Cylinder Bouquet Paper Tubes With Handle

\*\*Product Title:\*\* Customized Luxury Three Layers Round Shape Cylinder Paper Tube for Chocolate Collection \*\*Product Description:\*\*

Introducing our Customized Luxury Three Layers Tube, the perfect packaging solution for your exquisite chocolate collection. Crafted with attention to detail, this elegant round-shaped cylinder paper tube is specifically designed to elevate your product presentation and enhance the unboxing experience for your customers.

Featuring vibrant and colorful printing, our three layers tube is not just visually appealing but also serves to protect your delectable chocolates. The sturdy construction ensures that each chocolate piece remains intact and perfectly preserved, making it an ideal choice for gifting and retail purposes.