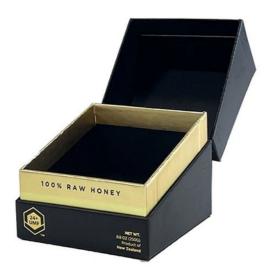

### Angled Open Clamshell Rigid Candle Box Gold Foil Logo Candle Packaging Box Black Paper For Candle

Introducing our luxurious Candle Box, the perfect packaging solution for your exquisite candles. This elegantly designed paper box features a unique angled shape that stands out in any setting, making it an ideal gift for special occasions or personal use.

The Candle Paper Box boasts a striking black exterior, enriched with a sophisticated matte finish that enhances its overall texture. A noteworthy highlight is the eye-catching brushed gold accents on the packaging box front, which add a touch of opulence to the design. The black candle gift box front side showcases a crisp white, embossed logo alongside an elegant gold foil trademark, elevating the appeal of this premium packaging.

Upon opening the Candle Gift Box, you'll see a gold inner box and you will be greeted with a sleek black EVA interior, expertly crafted to securely hold your candles in style. The inner tray is lovingly lined with a layer of soft black velvet, providing an added touch of luxury while ensuring your candles are protected during transit.