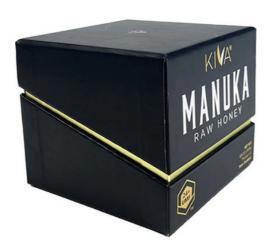

### Angled Open Clamshell Rigid Candle Box Gold Foil Logo Candle Packaging Box Black Paper For Candle

Introducing our luxurious Candle Box, the perfect packaging solution for your exquisite candles. This elegantly designed paper box features a unique angled shape that stands out in any setting, making it an ideal gift for special occasions or personal use.

The Candle Paper Box boasts a striking black exterior, enriched with a sophisticated matte finish that enhances its overall texture. A noteworthy highlight is the eye-catching brushed gold accents on the packaging box front, which add a touch of opulence to the design. The black candle gift box front side showcases a crisp white, embossed logo alongside an elegant gold foil trademark, elevating the appeal of this premium packaging.