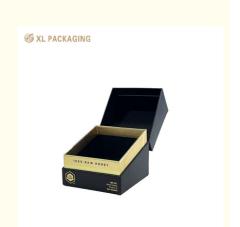

### Angled Open Clamshell Rigid Candle Box Gold Foil Logo Candle Packaging Box Black Paper For Candle

Introducing our luxurious Candle Box, the perfect packaging solution for your exquisite candles. This elegantly designed paper box features a unique angled shape that stands out in any setting, making it an ideal gift for special occasions or personal use.

The Candle Paper Box boasts a striking black exterior, enriched with a sophisticated matte finish that enhances its overall texture. A noteworthy highlight is the eye-catching brushed gold accents on the packaging box front, which add a touch of opulence to the design. The black candle gift box front side showcases a crisp white, embossed logo alongside an elegant gold foil trademark, elevating the appeal of this premium packaging.

Upon opening the Candle Gift Box, you'll see a gold inner box and you will be greeted with a sleek black EVA interior, expertly crafted to securely hold your candles in style. The inner tray is lovingly lined with a layer of soft black velvet, providing an added touch of luxury while ensuring your candles are protected during transit.