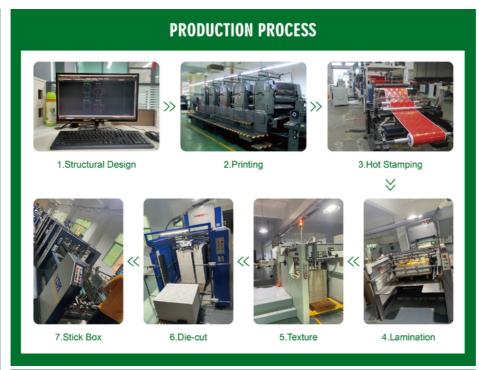

#### **Product Description**

### Angled Open Clamshell Rigid Candle Box Gold Foil Logo Candle Packaging Box Black Paper For Candle

Introducing our luxurious Candle Box, the perfect packaging solution for your exquisite candles. This elegantly designed paper box features a unique angled shape that stands out in any setting, making it an ideal gift for special occasions or personal use.