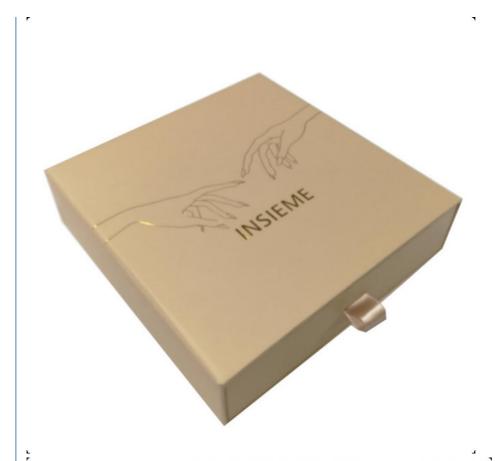

#### Hard Rigid Paperboard Wine Paper Box Luxury Drawer Wine Paper Box Customized Design With Logo

The drawer box story

This drawer box is designed very large, which is suitable for jewellry, toys, gift packing. The logo hand drawing match beige background printing is a new visual effect. For box manufaturing, we most should focus on sleeve box with drawer size perfect match. If sleeve too large, the wine box will in a loose status which make base drawer box easy drop off. On the other hand, if the sleeve is too small, the drawer box will be in a tight status which make the base drawer box hard pull out. This technique required factory have rich experience.

The drawer box key words

- 1. Innovative Design, The red and grey color drawer box features a sleek and modern design, perfect for showcasing wine bottles, sleeve boxes, and more.
- 2. Smooth Sliding Mechanism, The drawer box is equipped with a high-quality sliding mechanism, ensuring easy access and a seamless user experience.
- 3. Versatile Usage, Ideal for wine packing, toy packing, tea packing, and more, providing a stylish and practical solution for a variety of items.
- 4. Durable Materials, Crafted from premium materials, the drawer box offers durability and strength, guaranteeing long-lasting use for multiple applications.
- 5. Customer Satisfaction Guarantee, Backed by our commitment to quality, we provide excellent customer service and support to ensure that every purchase meets your expectations.