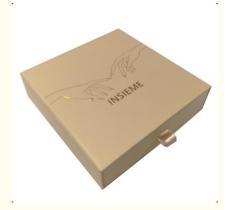

#### Hard Rigid Paperboard Wine Paper Box Luxury Drawer Wine Paper Box Customized Design With Logo

The drawer box story

This drawer box is designed very large, which is suitable for jewellry, toys, gift packing. The logo hand drawing match beige background printing is a new visual effect. For box manufaturing, we most should focus on sleeve box with drawer size perfect match. If sleeve too large, the wine box will in a loose status which make base drawer box easy drop off. On the other hand, if the sleeve is too small, the drawer box will be in a tight status which make the base drawer box hard pull out. This technique required factory have rich experience.

The drawer box key words

- 1. Innovative Design, The red and grey color drawer box features a sleek and modern design, perfect for showcasing wine bottles, sleeve boxes, and more.
- 2. Smooth Sliding Mechanism, The drawer box is equipped with a high-quality sliding mechanism, ensuring easy access and a seamless user experience.
- 3. Versatile Usage, Ideal for wine packing, toy packing, tea packing, and more, providing a stylish and practical solution for a variety of items.
- 4. Durable Materials, Crafted from premium materials, the drawer box offers durability and strength, guaranteeing long-lasting use for multiple applications.
- 5. Customer Satisfaction Guarantee, Backed by our commitment to quality, we provide excellent customer service and support to ensure that every purchase meets your expectations.