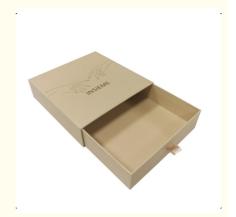

#### Hard Rigid Paperboard Wine Paper Box Luxury Drawer Wine Paper Box Customized Design With Logo

The drawer box story

This drawer box is designed very large, which is suitable for jewellry, toys, gift packing. The logo hand drawing match beige background printing is a new visual effect. For box manufaturing, we most should focus on sleeve box with drawer size perfect match. If sleeve too large, the wine box will in a loose status which make base drawer box easy drop off. On the other hand, if the sleeve is too small, the drawer box will be in a tight status which make the base drawer box hard pull out. This technique required factory have rich experience.

The drawer box key words

- 1. Innovative Design, The red and grey color drawer box features a sleek and modern design, perfect for showcasing wine bottles, sleeve boxes, and more.
- 2. Smooth Sliding Mechanism, The drawer box is equipped with a high-quality sliding mechanism, ensuring easy access and a seamless user experience.
- 3. Versatile Usage, Ideal for wine packing, toy packing, tea packing, and more, providing a stylish and practical solution for a variety of items.
- 4. Durable Materials, Crafted from premium materials, the drawer box offers durability and strength, guaranteeing long-lasting use for multiple applications.
- 5. Customer Satisfaction Guarantee, Backed by our commitment to quality, we provide excellent customer service and support to ensure that every purchase meets your expectations.