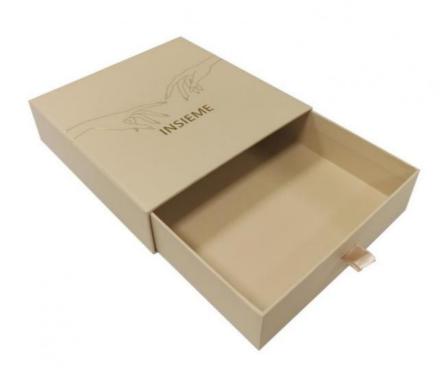

#### Hard Rigid Paperboard Wine Paper Box Luxury Drawer Wine Paper Box Customized Design With Logo

The drawer box story

This drawer box is designed very large, which is suitable for jewellry, toys, gift packing. The logo hand drawing match beige background printing is a new visual effect. For box manufaturing, we most should focus on sleeve box with drawer size perfect match. If sleeve too large, the wine box will in a loose status which make base drawer box easy drop off. On the other hand, if the sleeve is too small, the drawer box will be in a tight status which make the base drawer box hard pull out. This technique required factory have rich experience.

The drawer box key words

- 1. Innovative Design, The red and grey color drawer box features a sleek and modern design, perfect for showcasing wine bottles, sleeve boxes, and more.
- 2. Smooth Sliding Mechanism, The drawer box is equipped with a high-quality sliding mechanism, ensuring easy access and a seamless user experience.
- 3. Versatile Usage, Ideal for wine packing, toy packing, tea packing, and more, providing a stylish and practical solution for a variety of items.
- 4. Durable Materials, Crafted from premium materials, the drawer box offers durability and strength, guaranteeing long-lasting use for multiple applications.
- 5. Customer Satisfaction Guarantee, Backed by our commitment to quality, we provide excellent customer service and support to ensure that every purchase meets your expectations.