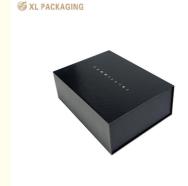

Featuring a luxurious black exterior, the magnetic closure box is enhanced with a protective glossy finish that mimics the texture of leather, adding an element of sophistication. The unique golf ball pattern embossed on the black paper box surface elevates the overall appearance, giving the paper box packagign a premium feel that resonates with golfing enthusiasts. The sleek white logo printed on the black gift box top adds a touch of elegance to the minimalist black and white design, reflecting a modern aesthetic that appeals to discerning customers.