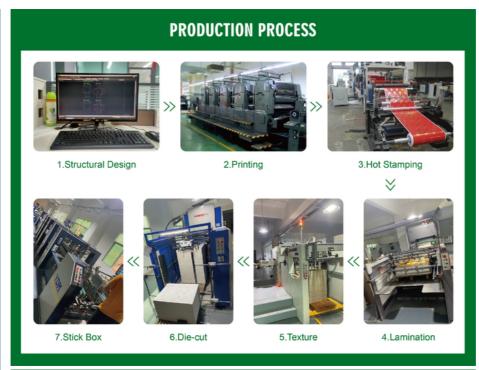

Crafted using a simple yet effective paper box design, our magnetic box can be produced with automated machinery, ensuring affordability without compromising quality. The generous size of the black box accommodates high-value golf clothing, making it a perfect choice for both retailers and brands aiming to enhance their product presentation.