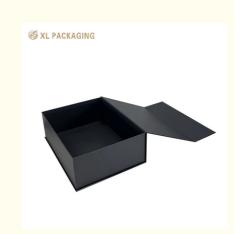

# Custom Black Paper Box Packaging White Logo Magnetic Gift Box Emboss Magnetic Paper Boxes For Gift Packing

Introducing our exquisite \*\*Magnetic Paper Box\*\*, also known as a book shape box, designed to open like a classic book. This stunning black magnetic gift box offers a sophisticated solution for packaging, particularly ideal for presenting high-end golf apparel.

Inside, the magentic paper boxes is also finished in black, providing a seamless and stylish environment for your products. We invite you to customize this magnetic paper gift box to suit your brand's identity, ensuring your packaging makes a lasting impression.