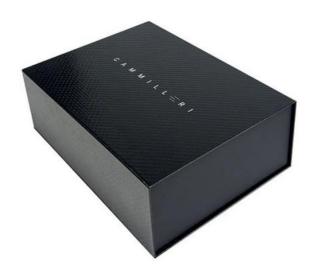

Featuring a luxurious black exterior, the magnetic closure box is enhanced with a protective glossy finish that mimics the texture of leather, adding an element of sophistication. The unique golf ball pattern embossed on the black paper box surface elevates the overall appearance, giving the paper box packagign a premium feel that resonates with golfing enthusiasts. The sleek white logo printed on the black gift box top adds a touch of elegance to the minimalist black and white design, reflecting a modern aesthetic that appeals to discerning customers.