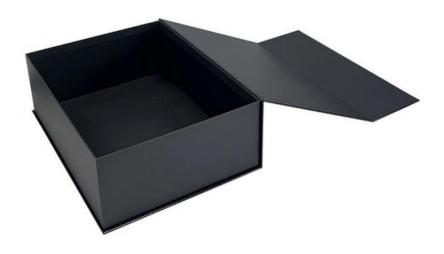

# Custom Black Paper Box Packaging White Logo Magnetic Gift Box Emboss Magnetic Paper Boxes For Gift Packing

Introducing our exquisite \*\*Magnetic Paper Box\*\*, also known as a book shape box, designed to open like a classic book. This stunning black magnetic gift box offers a sophisticated solution for packaging, particularly ideal for presenting high-end golf apparel.

Inside, the magentic paper boxes is also finished in black, providing a seamless and stylish environment for your products. We invite you to customize this magnetic paper gift box to suit your brand's identity, ensuring your packaging makes a lasting impression.